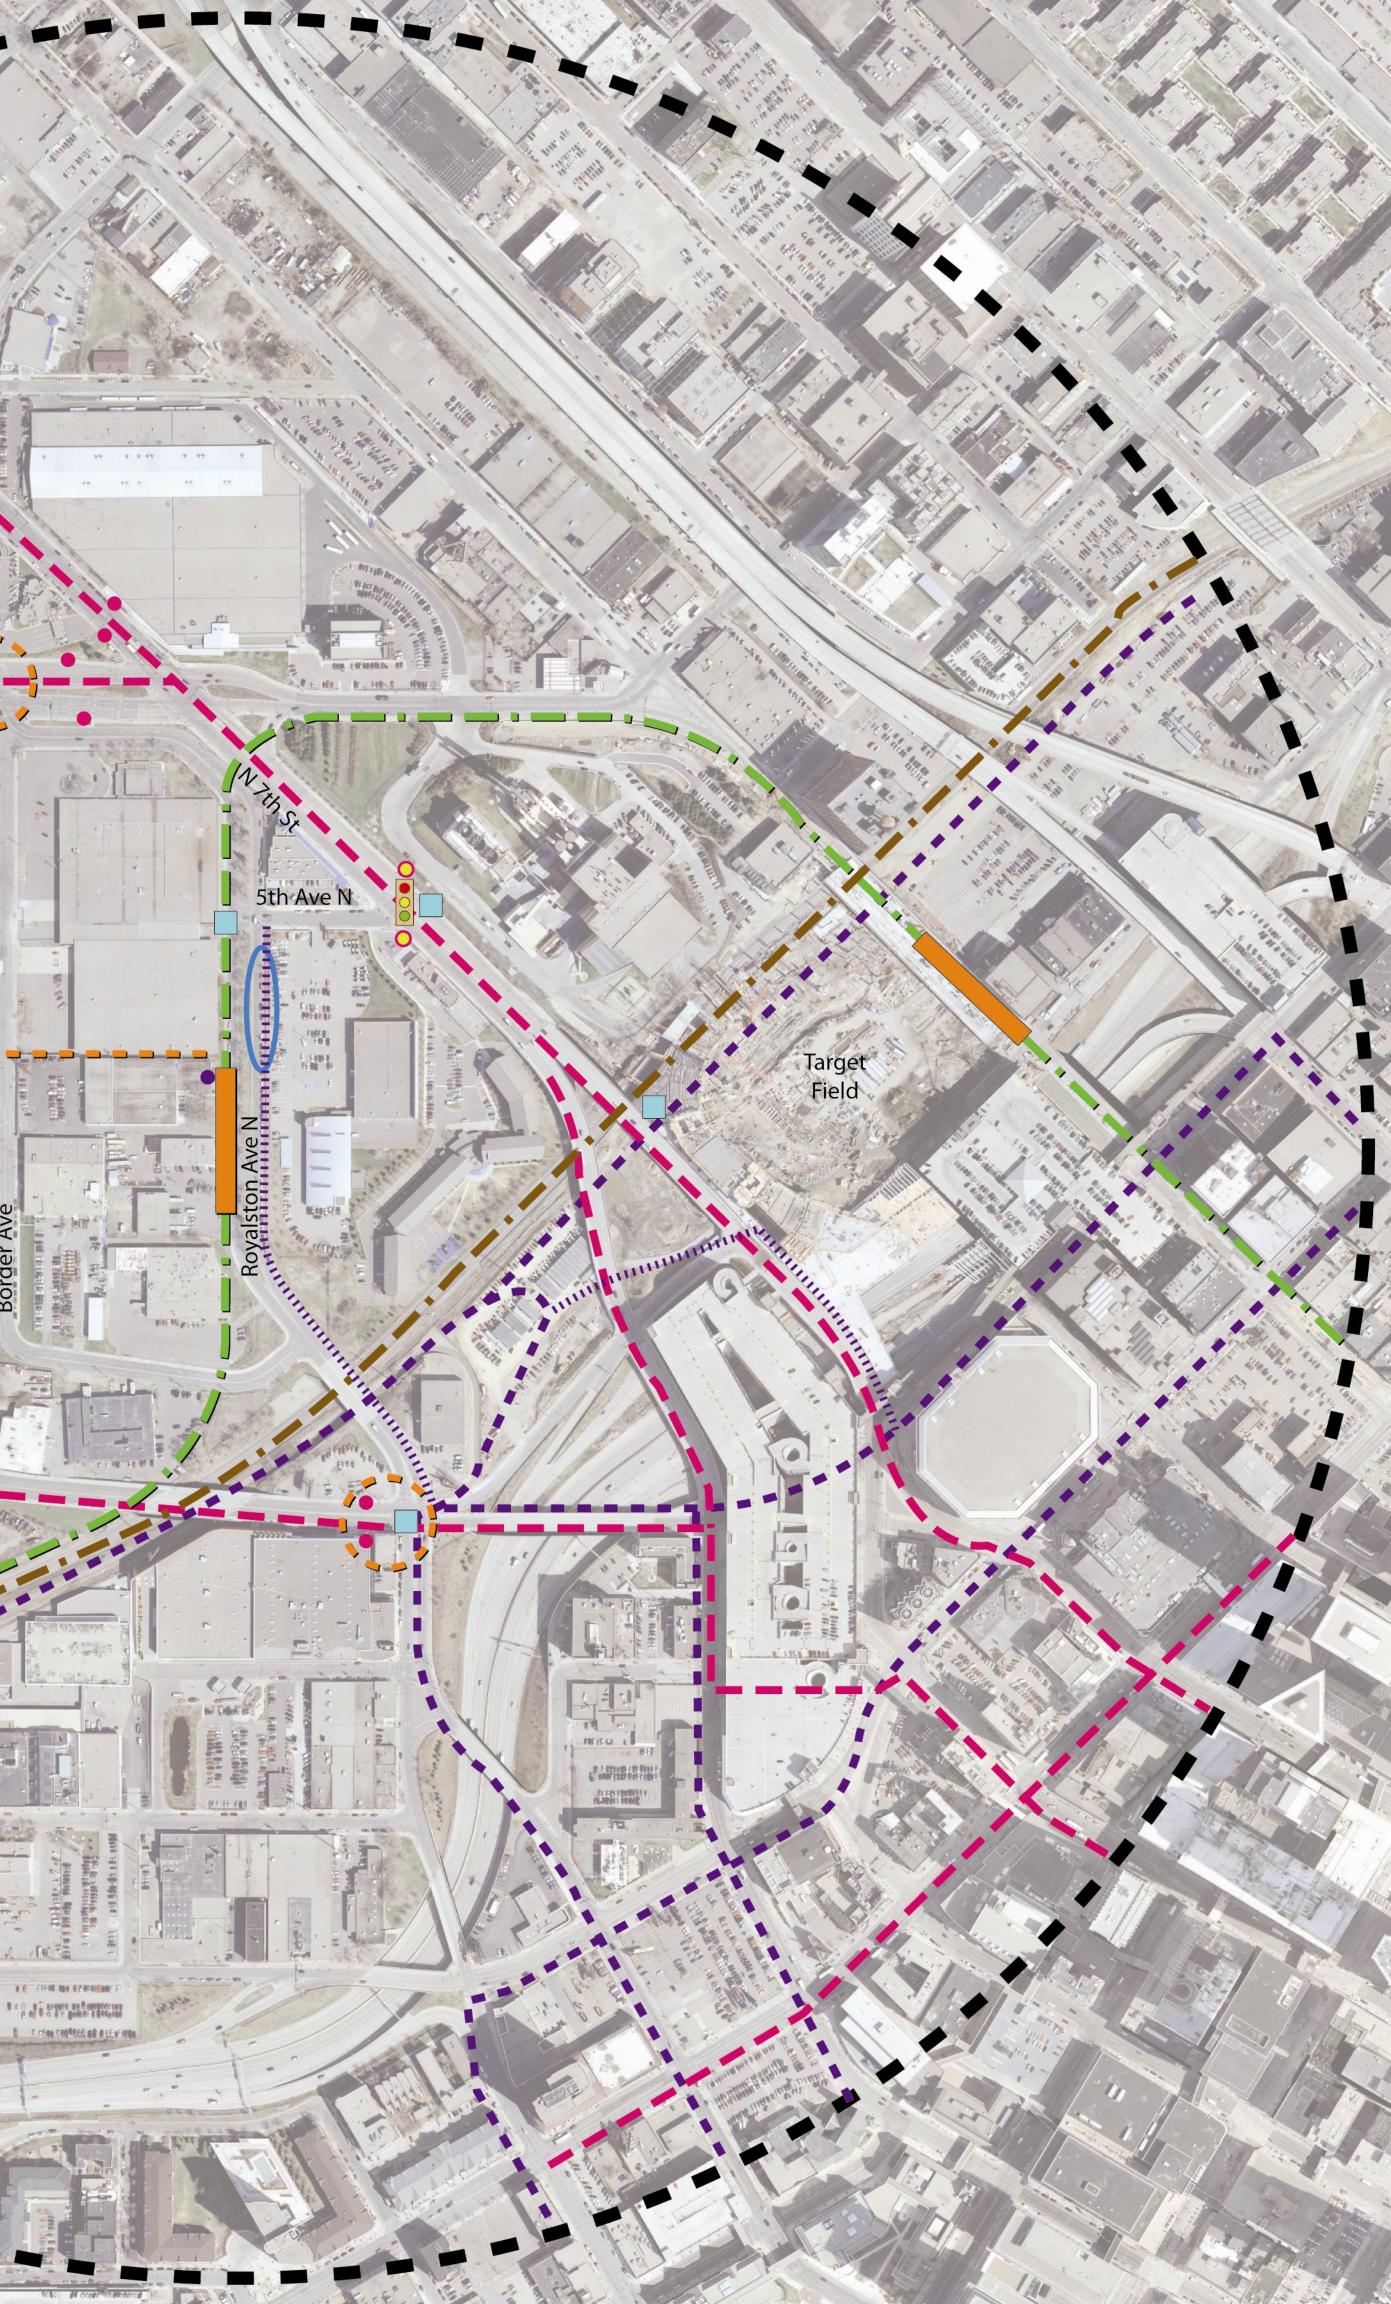

### **ROYALSTON STATION** LRT LRT platform Freight rail Bus route Bus stop Bike/Ped path Minimum Requirements Bus route, modified ..... Bus stop, new 0 Bike/Ped path, new ..... **Bike Station** Sidewalk, new ()

Intersection: ped enhancements Intersection: new signal Wayfinding signage Auto Drop-off/Pick-up

Olson Memorial Hw

Ave N

yndal

Br BEPFBISEIte E F EBPE

eterreter ter fer en e R. FFER N. R.

INT

HING HINGH

WHE P PI

Non manual

Farmers'

Market

3rd Ave N

4

order

E Lyndale

1-94

5th Ave N

4th Ave N

Brv

Z

Glenwood Ave

SCIARCELL.

14.03.63

65 ADALLELER

Royalston Station: Plan, Strategic Recommendations DRAFT October 15, 2010

Van White Station: Plan, Strategic Recommendations DRAFT October 15, 2010

Penn Station: Plan, Strategic Recommendations DRAFT October 15, 2010