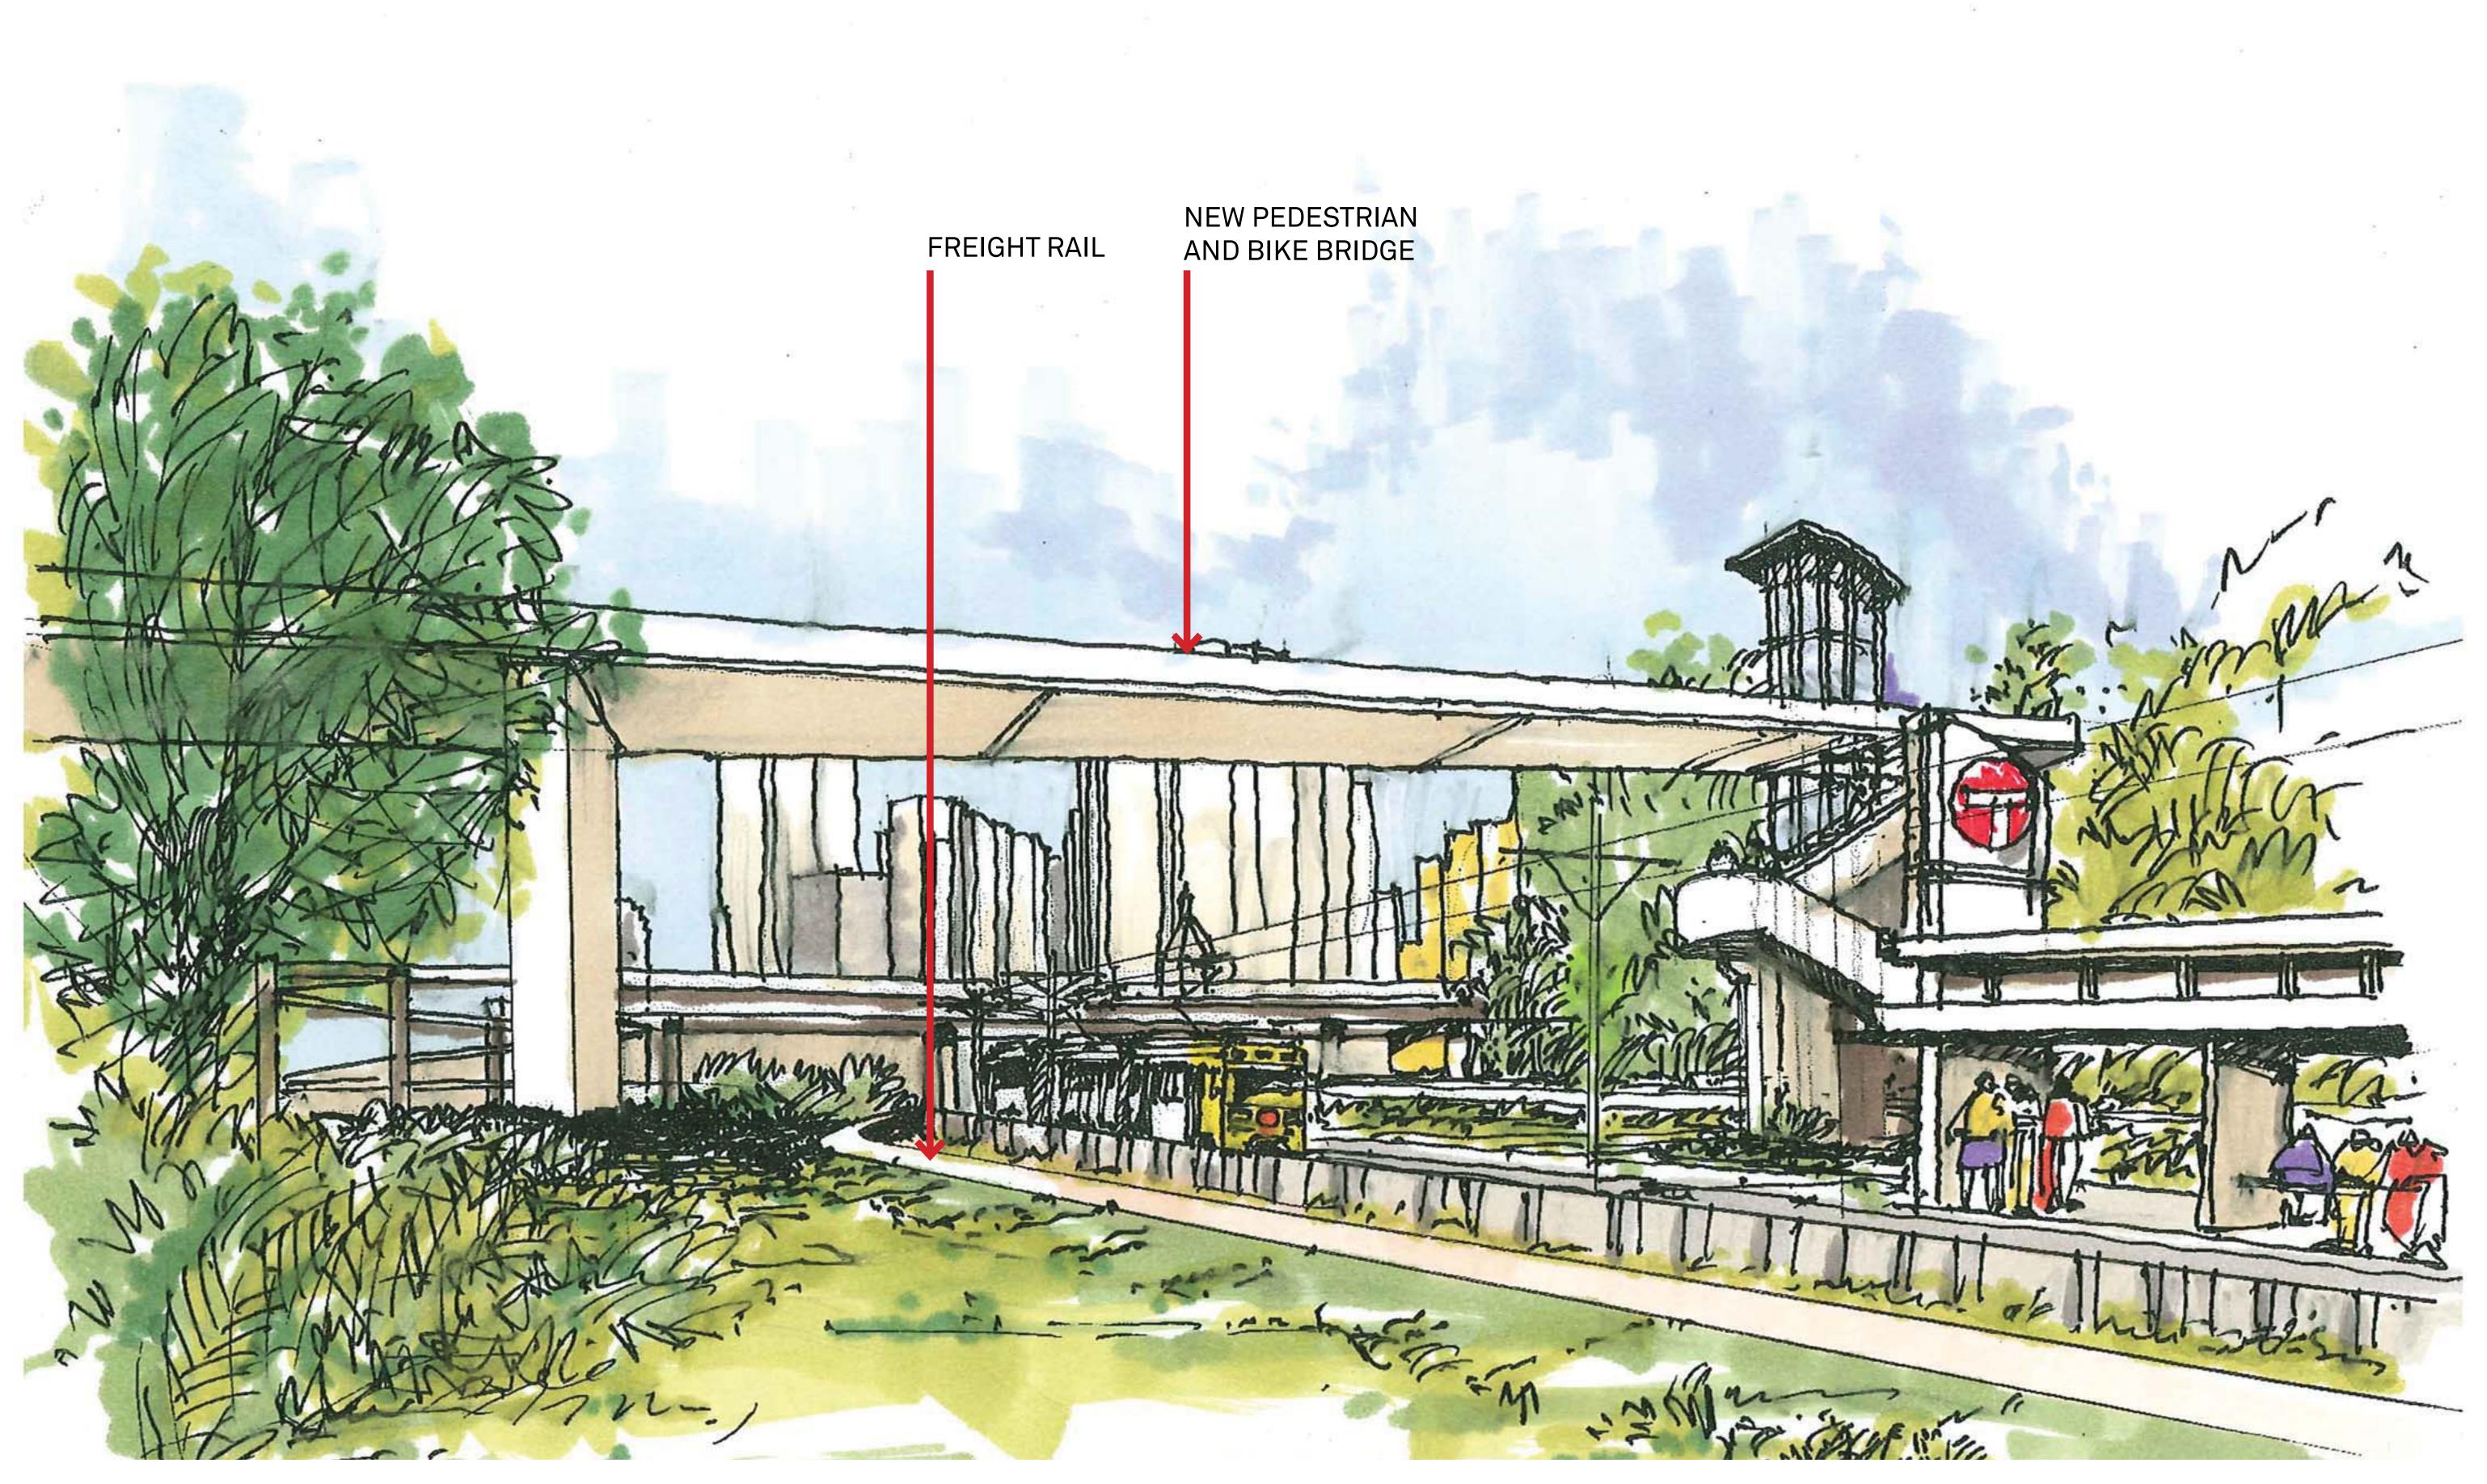

West Lake Station: Plan, Strategic Recommendations DRAFT October 15, 2010

Van White Station: Perspective Sketch, Concept Looking Northeast

Penn Station: Perspective Sketch, Concept Looking Northeast

Penn Station (without pedestrian bridge): Perspective Sketch, Concept Looking Northeast