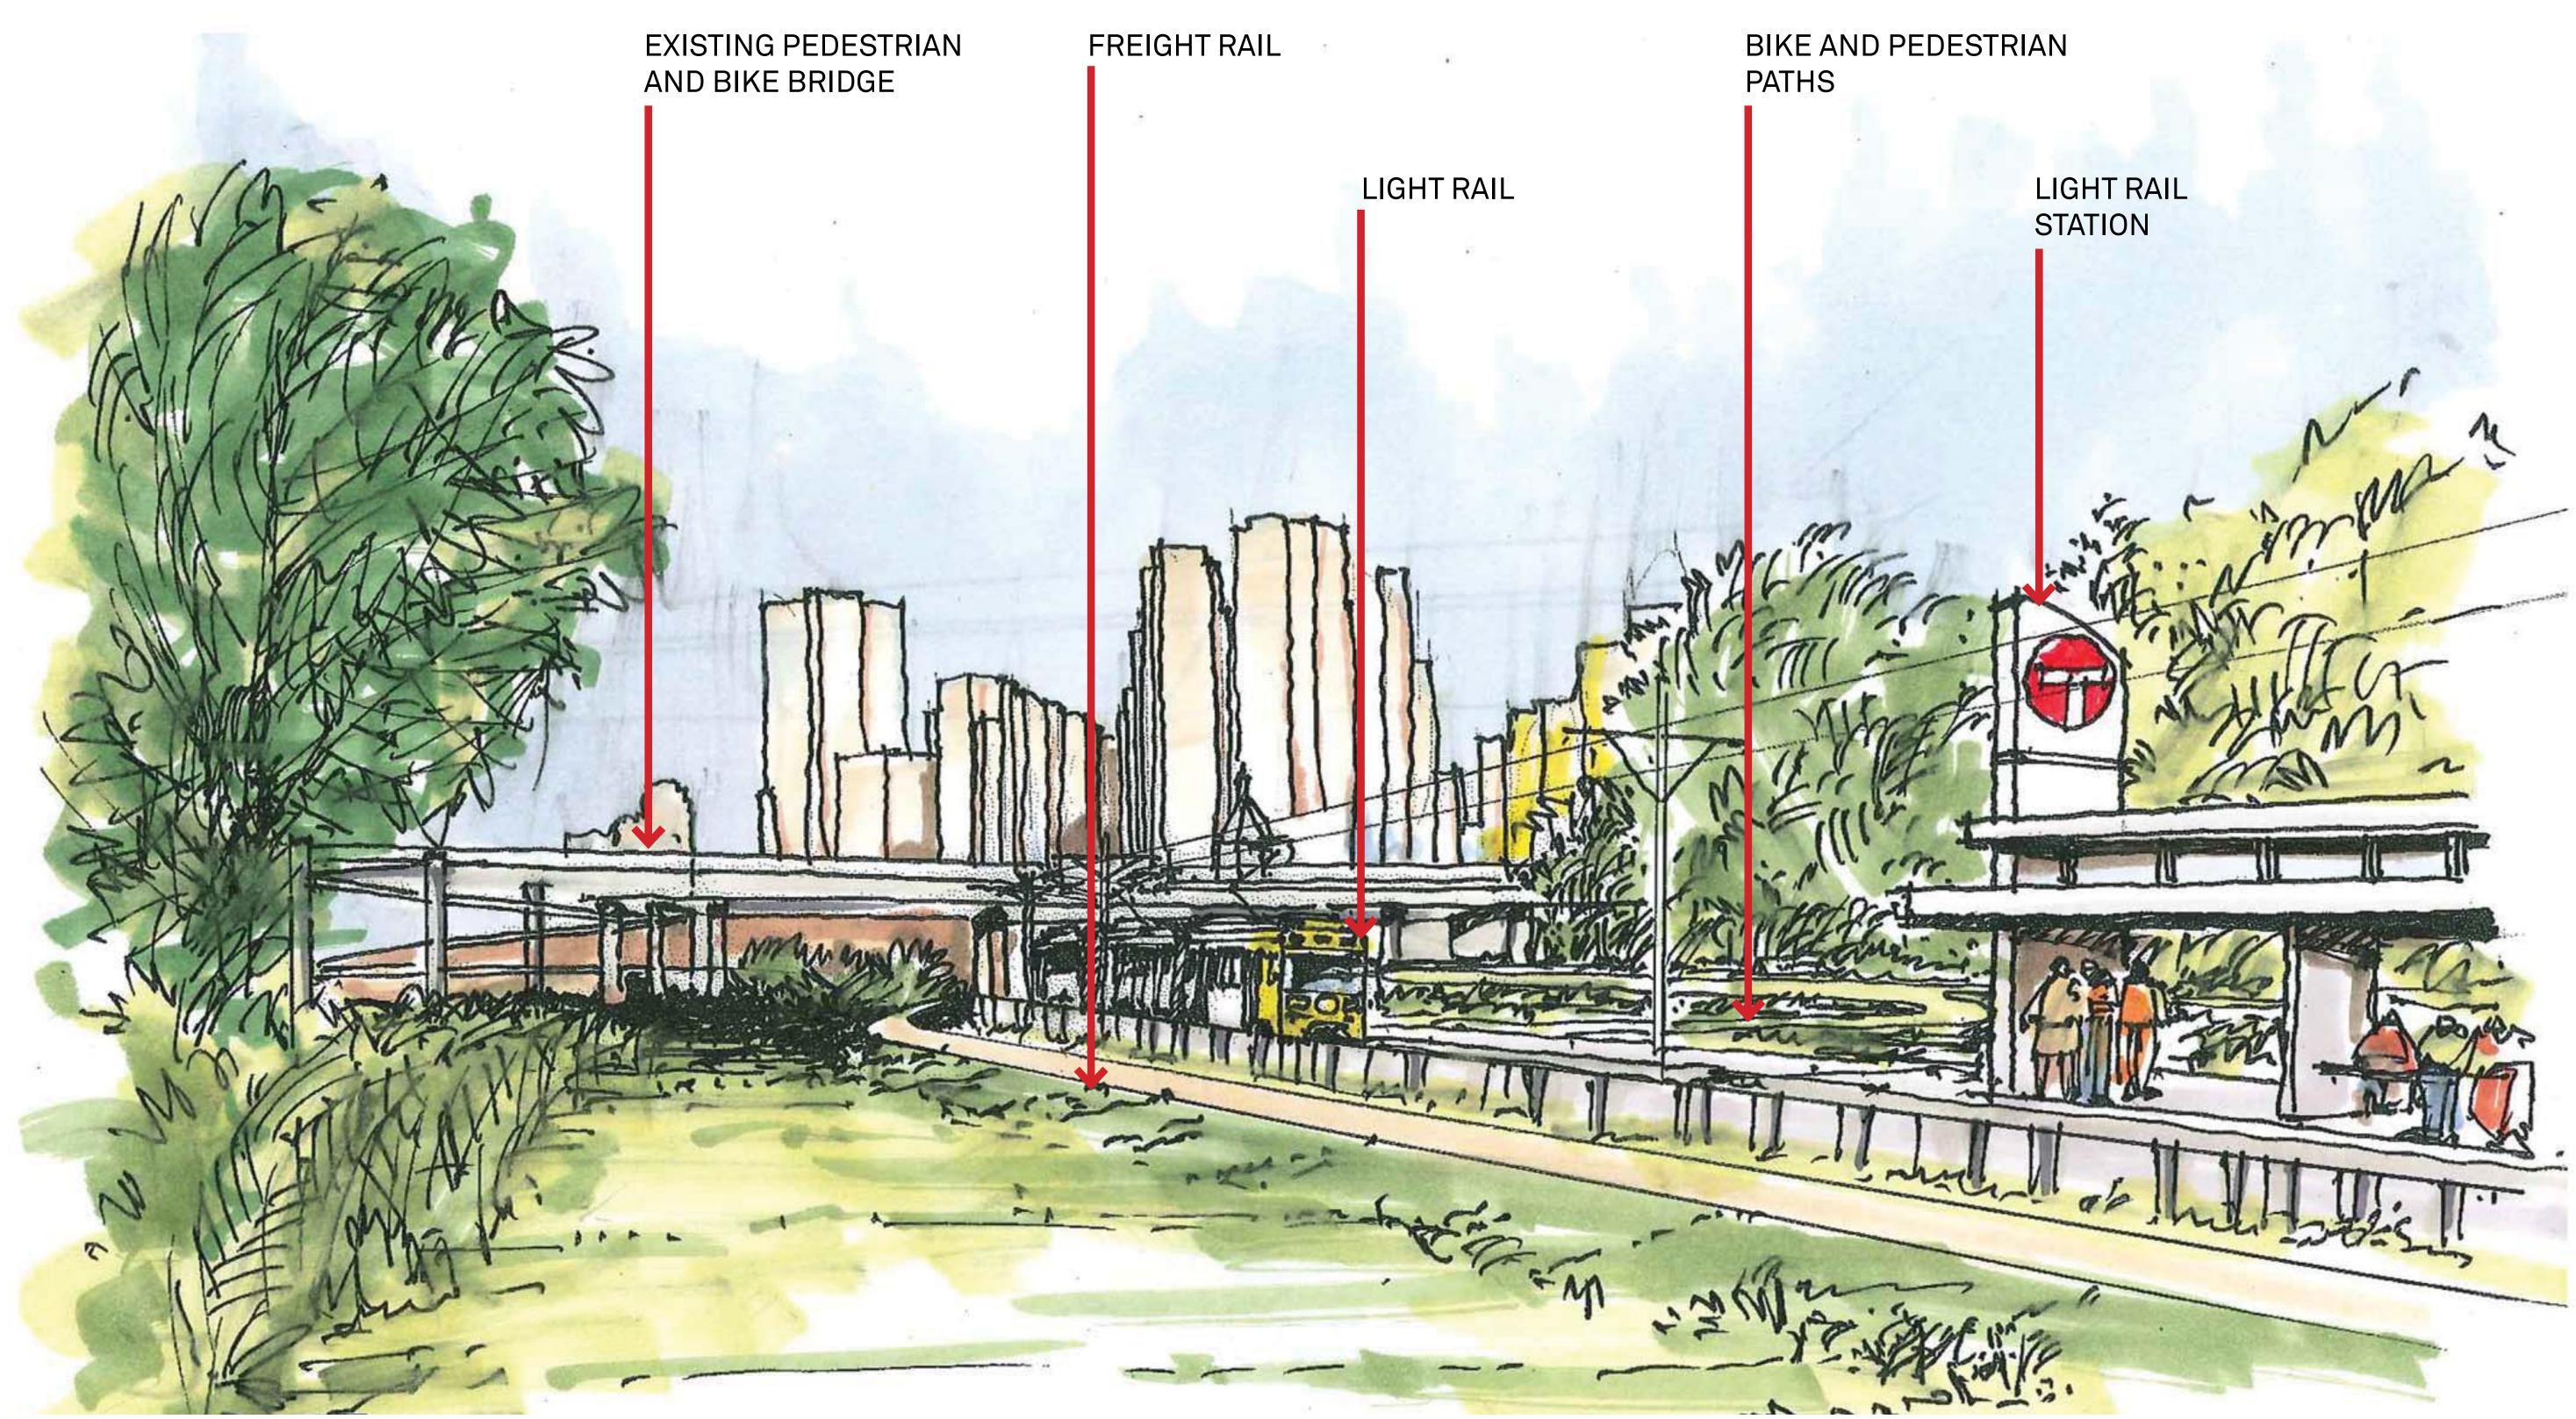

West Lake Station: Plan, Strategic Recommendations DRAFT October 15, 2010

Van White Station: Perspective Sketch, Concept Looking Northeast

Penn Station: Perspective Sketch, Concept Looking Northeast

Penn Station (without pedestrian bridge): Perspective Sketch, Concept Looking Northeast