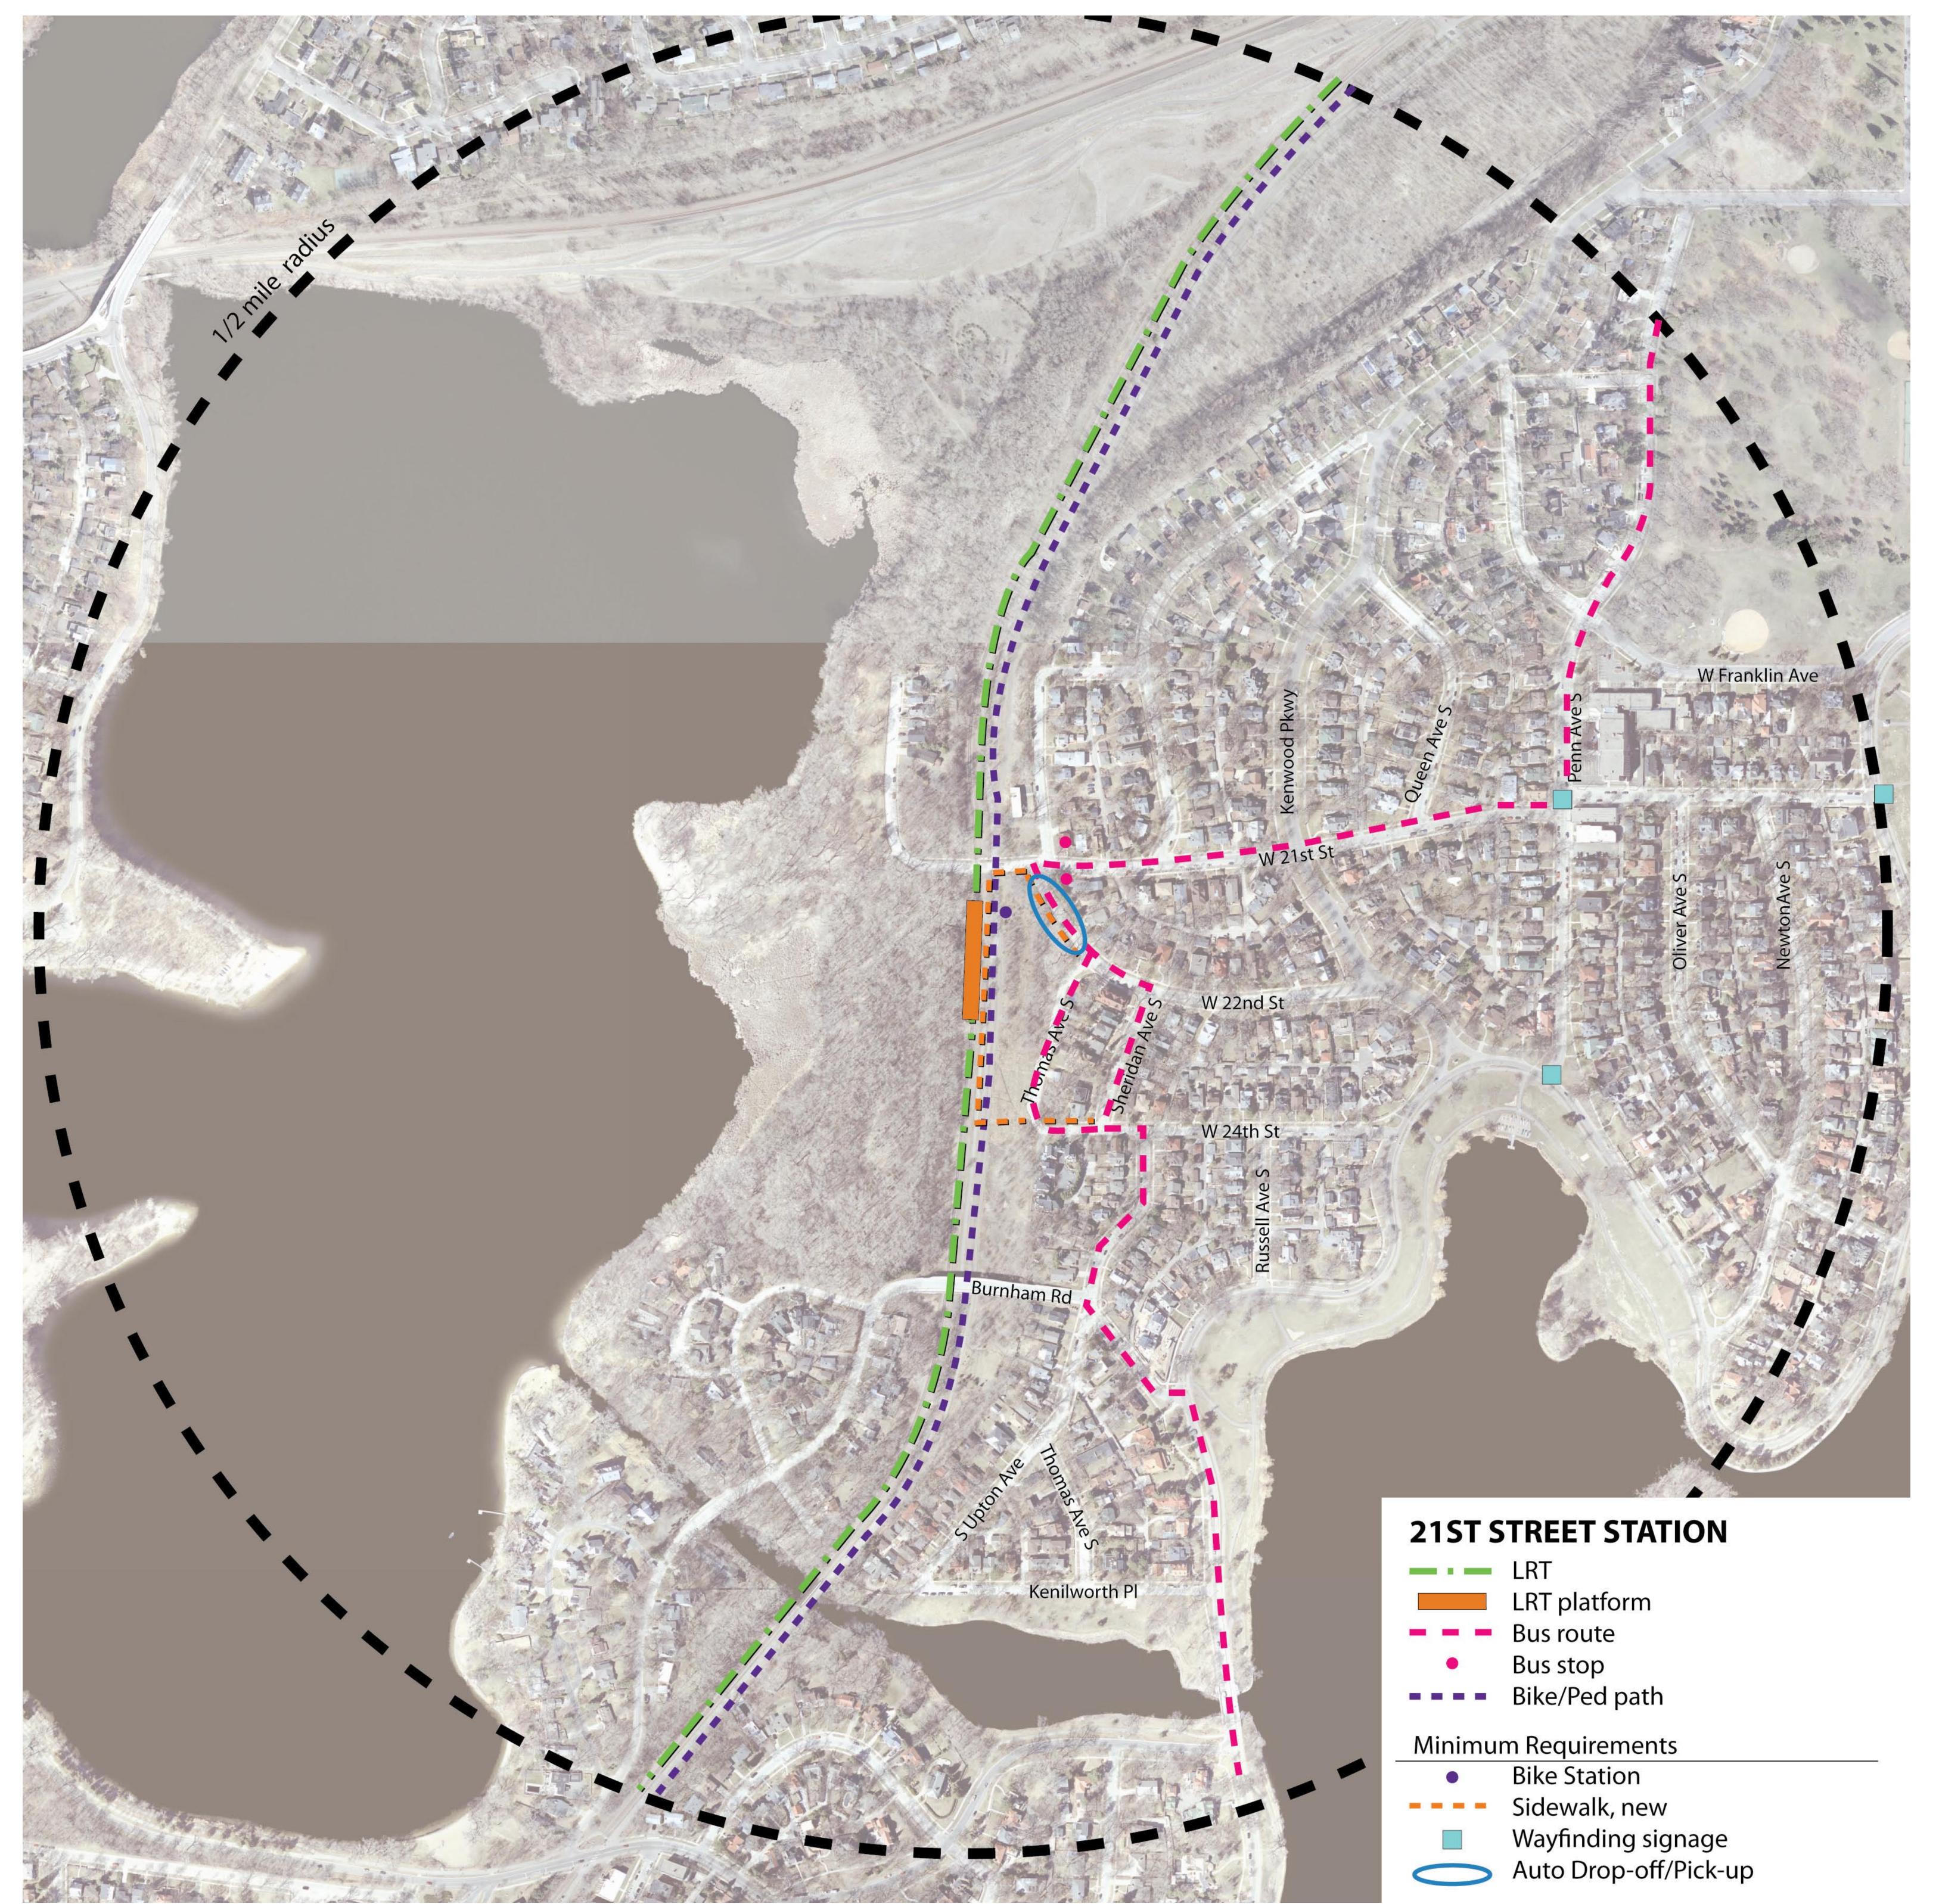

### **ROYALSTON STATION** LRT LRT platform Freight rail Bus route Bus stop Bike/Ped path Minimum Requirements Bus route, modified ..... Bus stop, new 0 Bike/Ped path, new ..... **Bike Station** Sidewalk, new ()

Intersection: ped enhancements Intersection: new signal Wayfinding signage Auto Drop-off/Pick-up

Olson Memorial Hw

Ave N

yndal

Br BEPFBISEIte E F EBPE

eterreter ter fer en e R. FFER N. R.

INT

HING HINGH

WHE P PI

Non manual

Farmers'

Market

3rd Ave N

4

order

E Lyndale

1-94

5th Ave N

4th Ave N

Brv

Z

Glenwood Ave

SCIARCELL.

14.03.63

65 ADALLELER















Royalston Station: Plan, Strategic Recommendations DRAFT October 15, 2010



Van White Station: Plan, Strategic Recommendations DRAFT October 15, 2010



Penn Station: Plan, Strategic Recommendations DRAFT October 15, 2010



West Lake Station: Plan, Strategic Recommendations DRAFT October 15, 2010





Van White Station: Perspective Sketch, Concept Looking Northeast



Penn Station: Perspective Sketch, Concept Looking Northeast



Penn Station (without pedestrian bridge): Perspective Sketch, Concept Looking Northeast



21st Street Station: Perspective Sketch, Concept Looking Southeast



# SOUTH-SIDE ACCESS FROM BRIDGE TO PLATFORM

## NORTH-SIDE ACCESS FROM BRIDGE TO PLATFORM