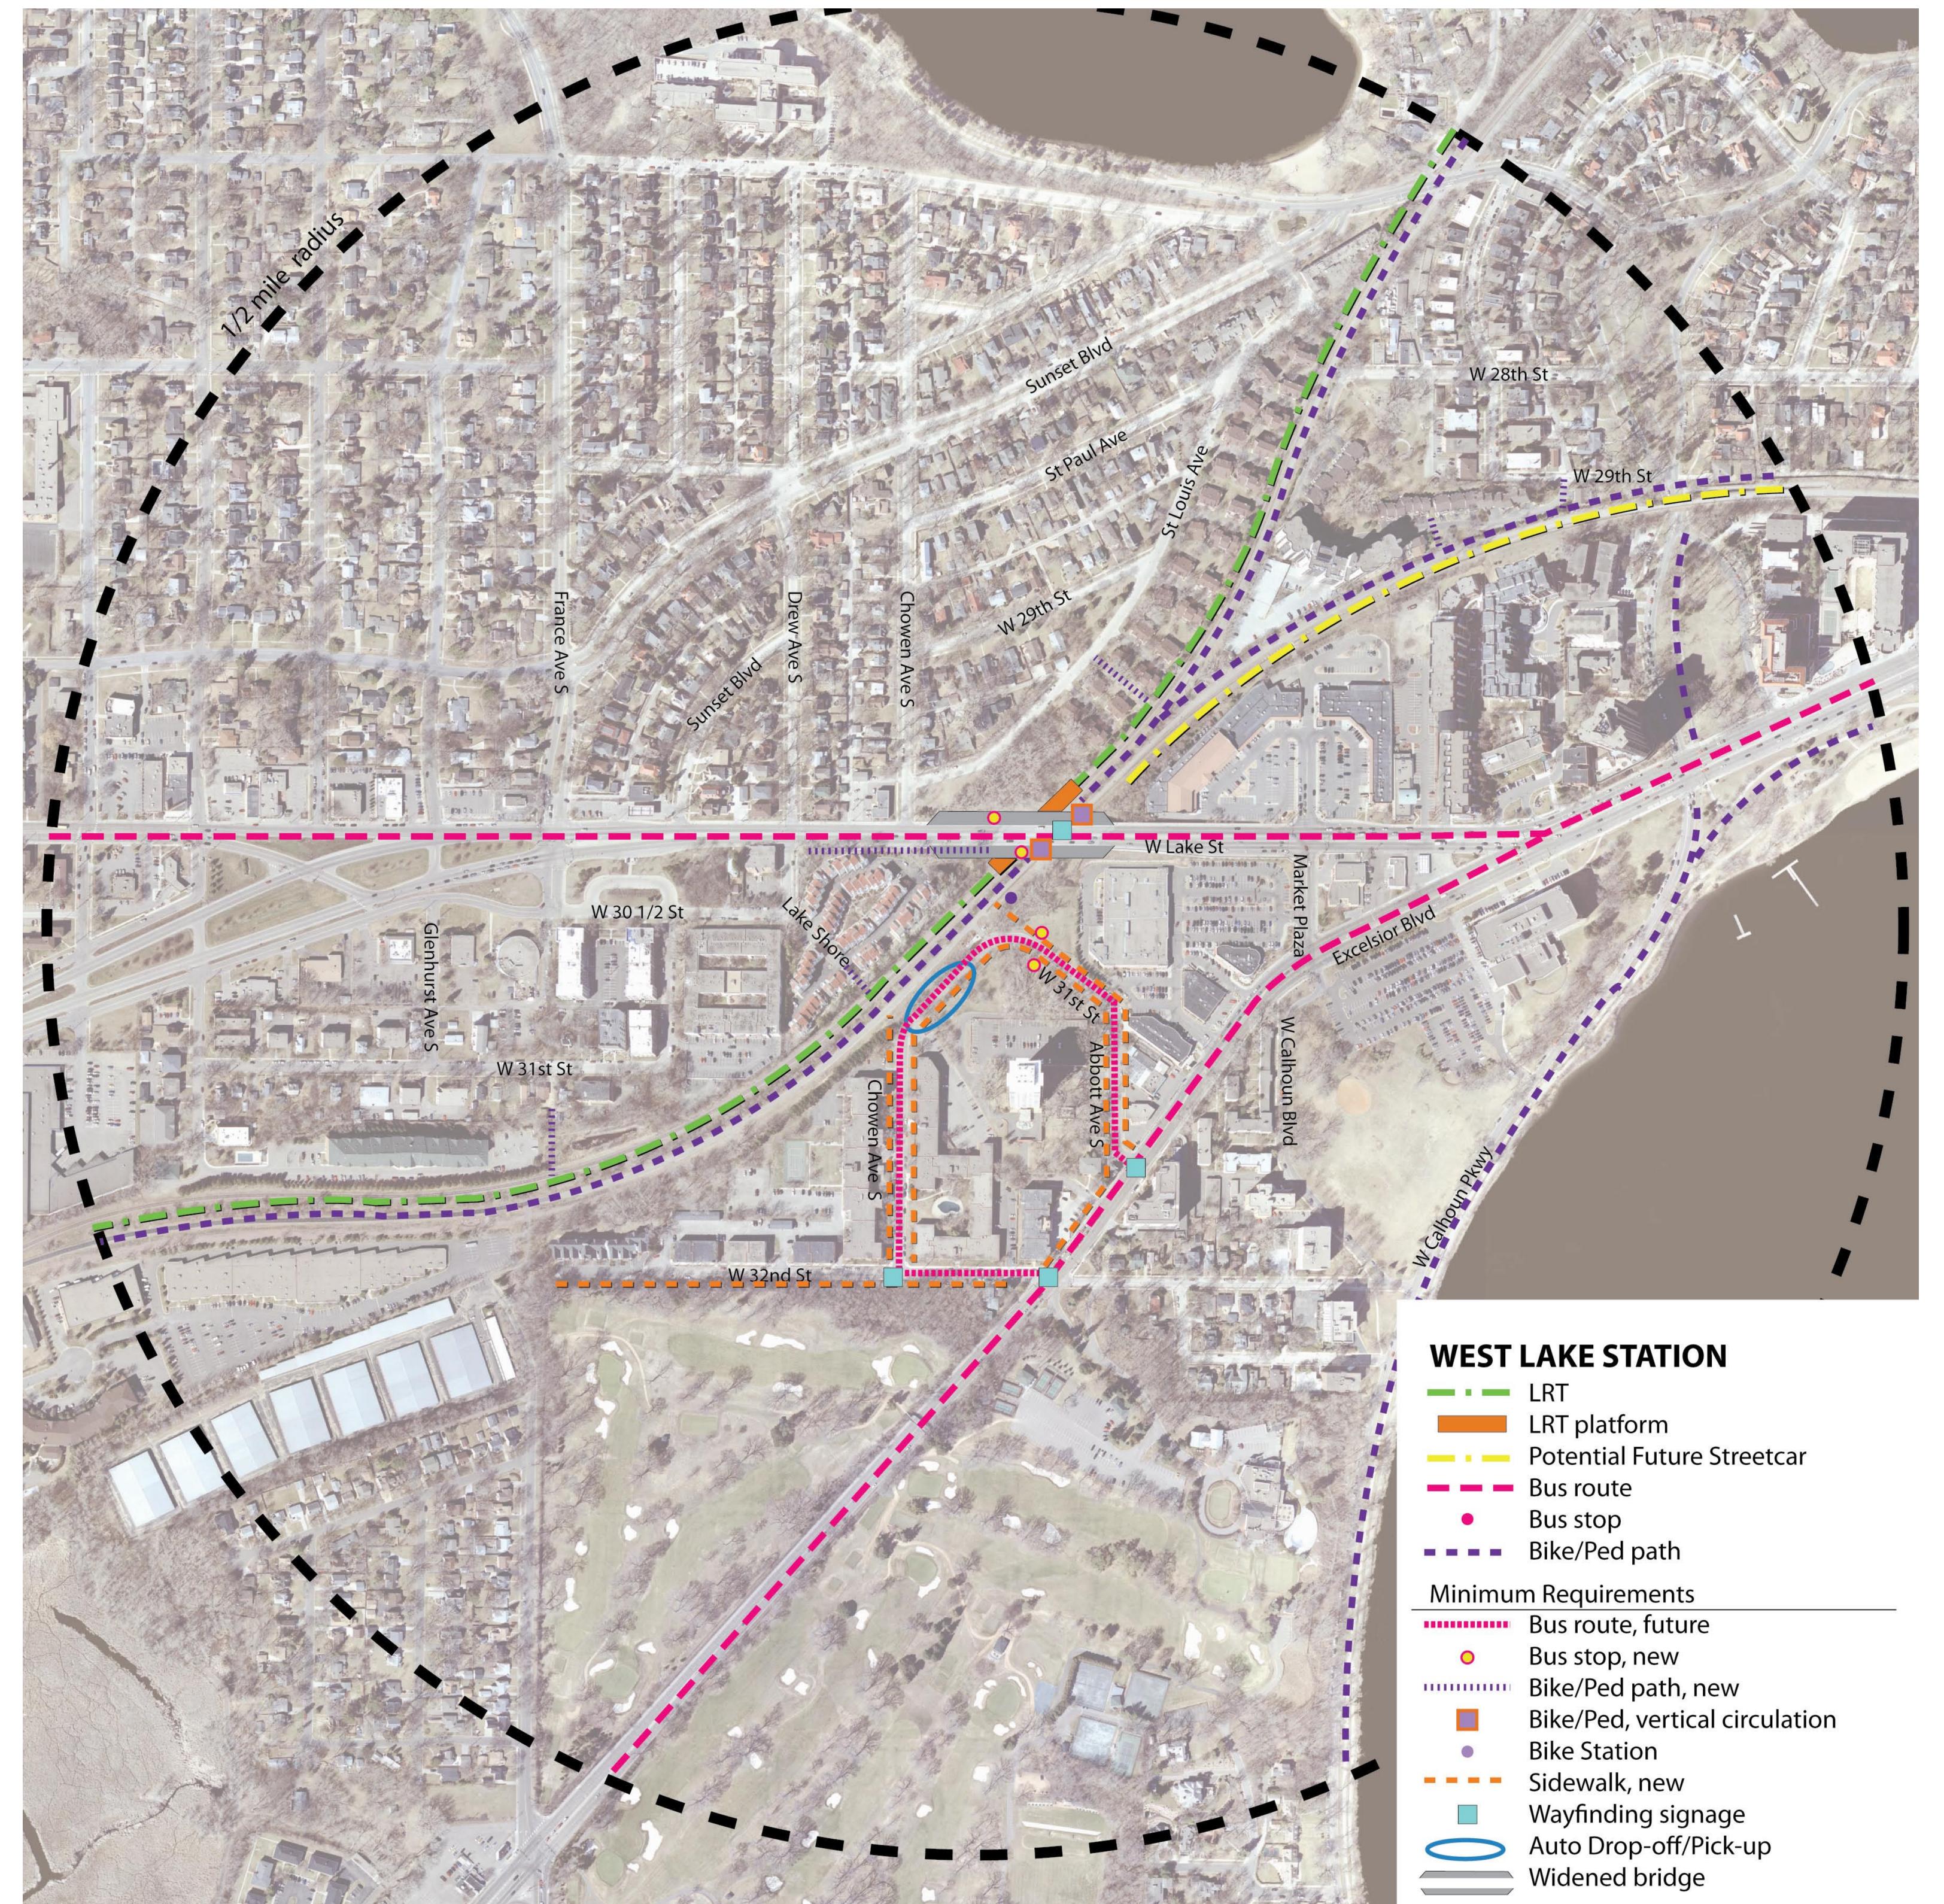

West Lake Station: Plan, Strategic Recommendations DRAFT October 15, 2010

Van White Station: Perspective Sketch, Concept Looking Northeast

Penn Station: Perspective Sketch, Concept Looking Northeast

Penn Station (without pedestrian bridge): Perspective Sketch, Concept Looking Northeast