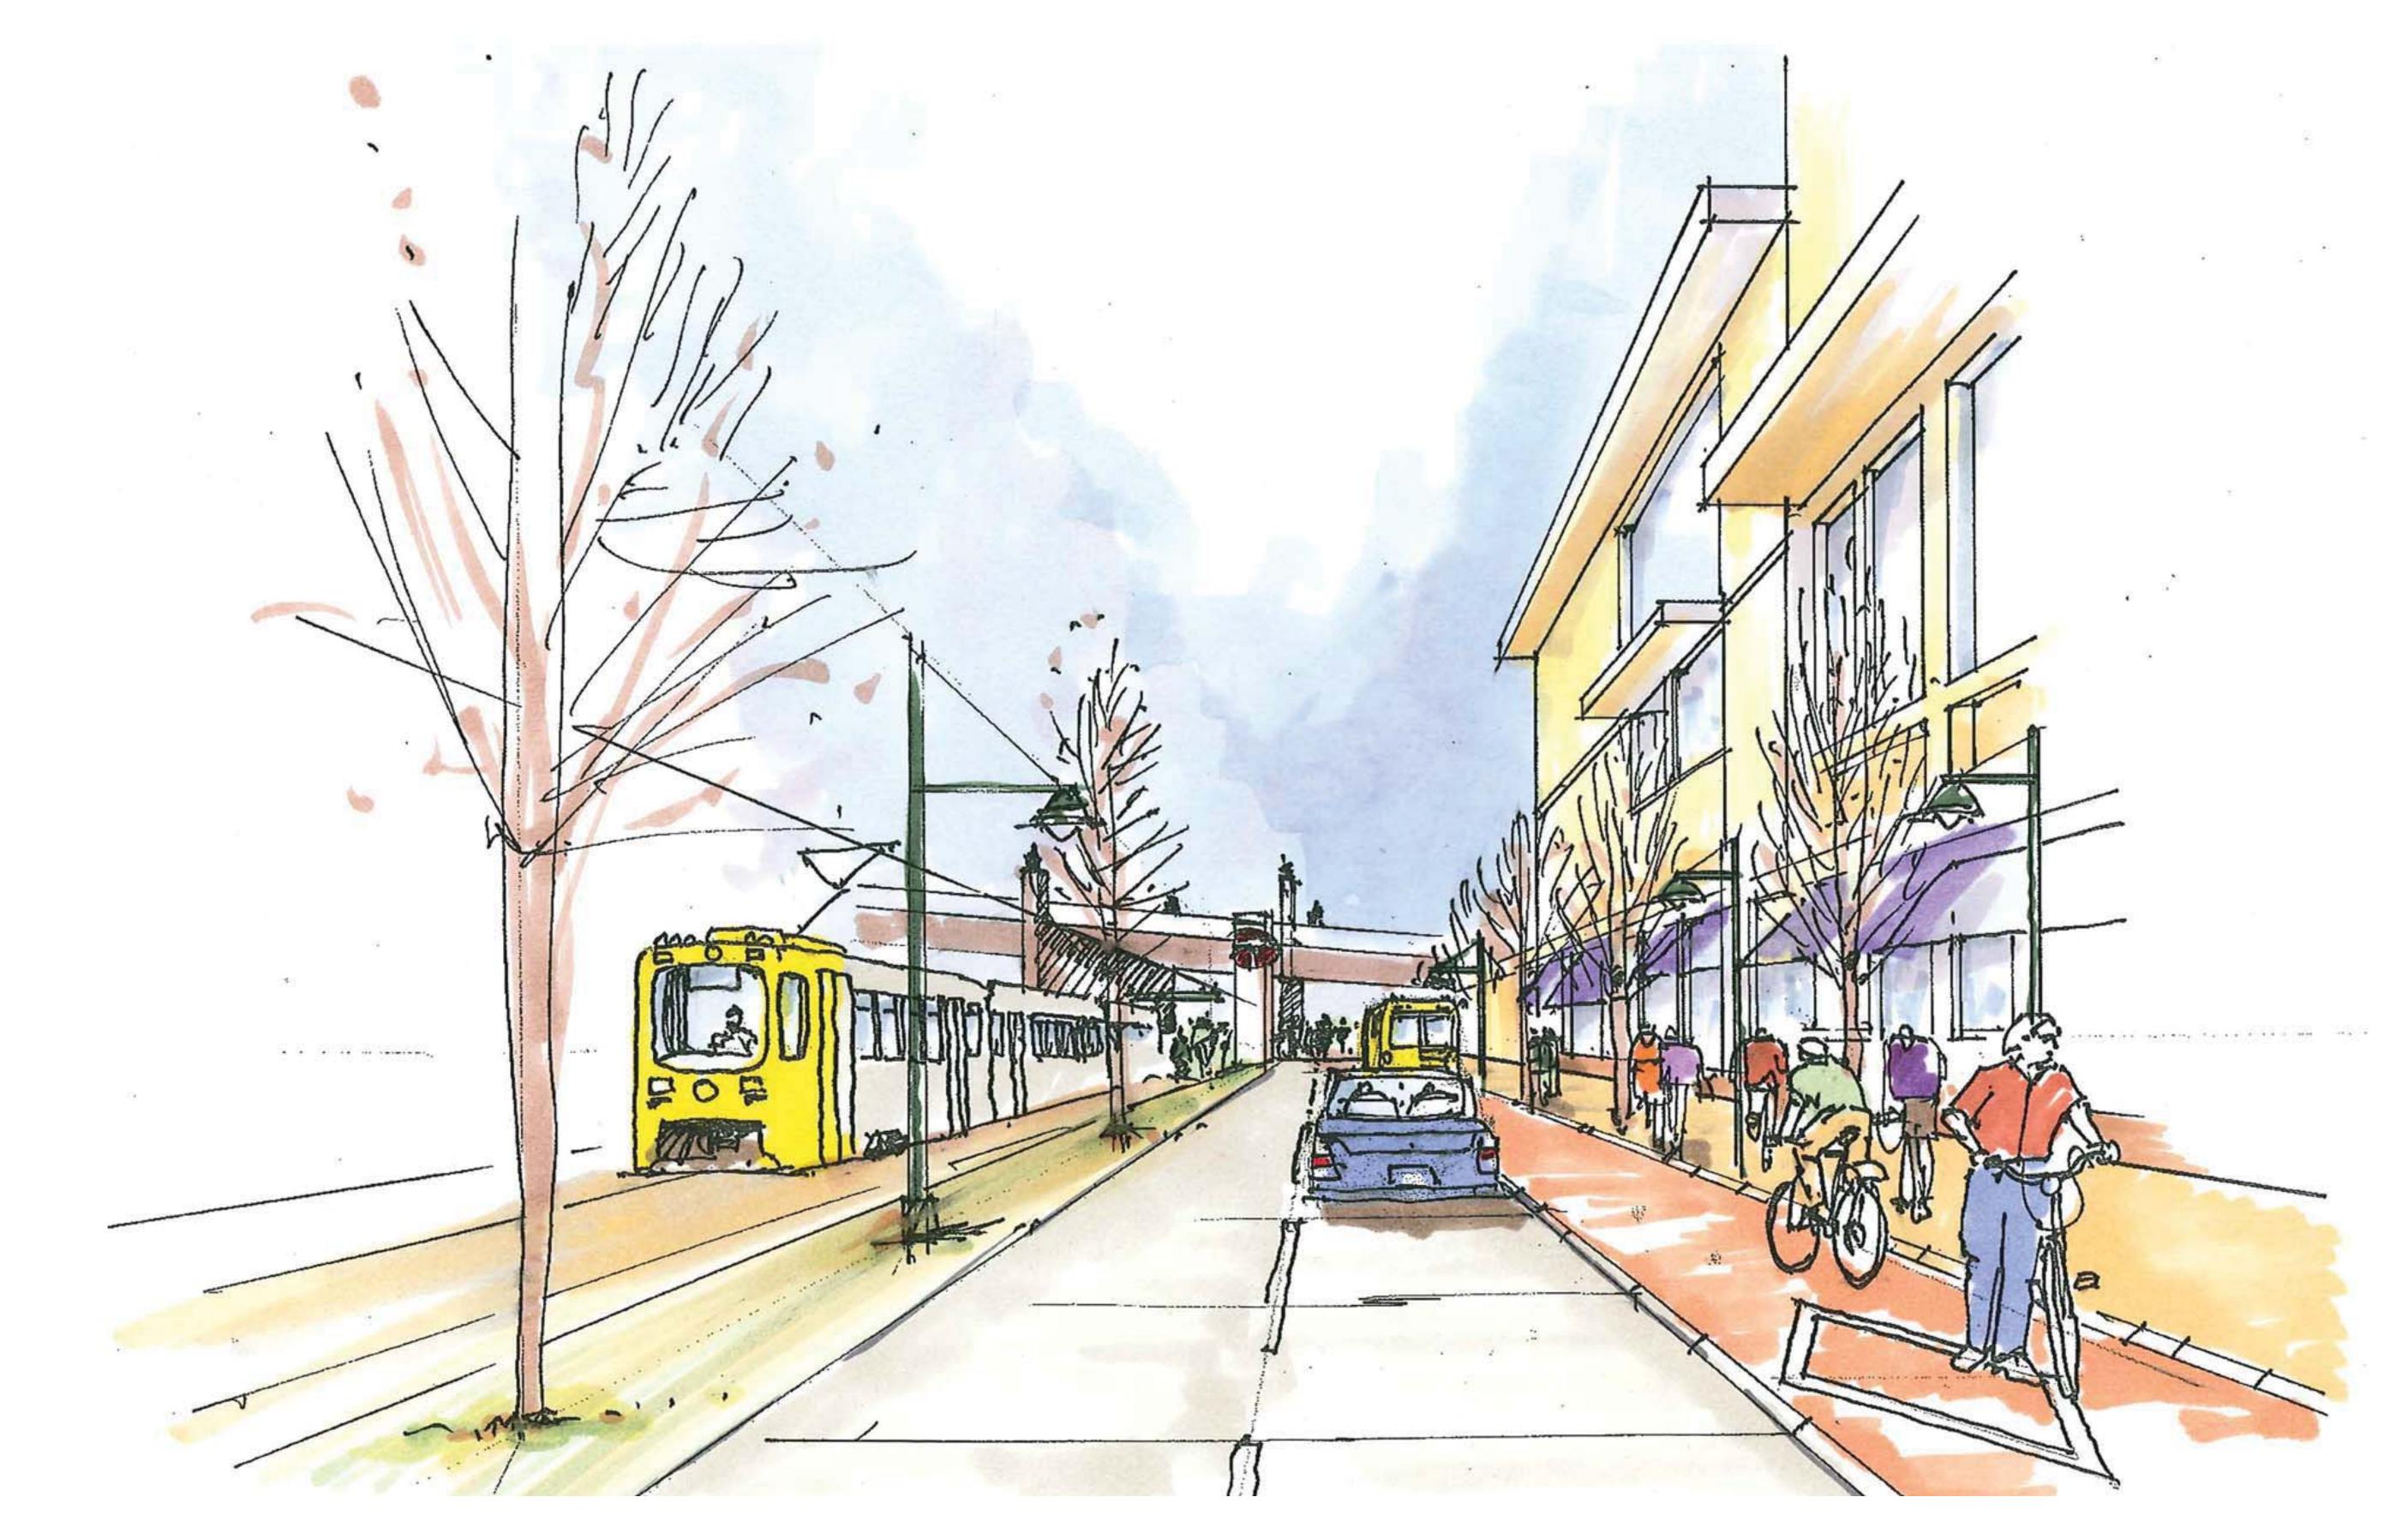

West Lake Station: Plan, Strategic Recommendations DRAFT October 15, 2010

Van White Station: Perspective Sketch, Concept Looking Northeast

Penn Station: Perspective Sketch, Concept Looking Northeast

Penn Station (without pedestrian bridge): Perspective Sketch, Concept Looking Northeast