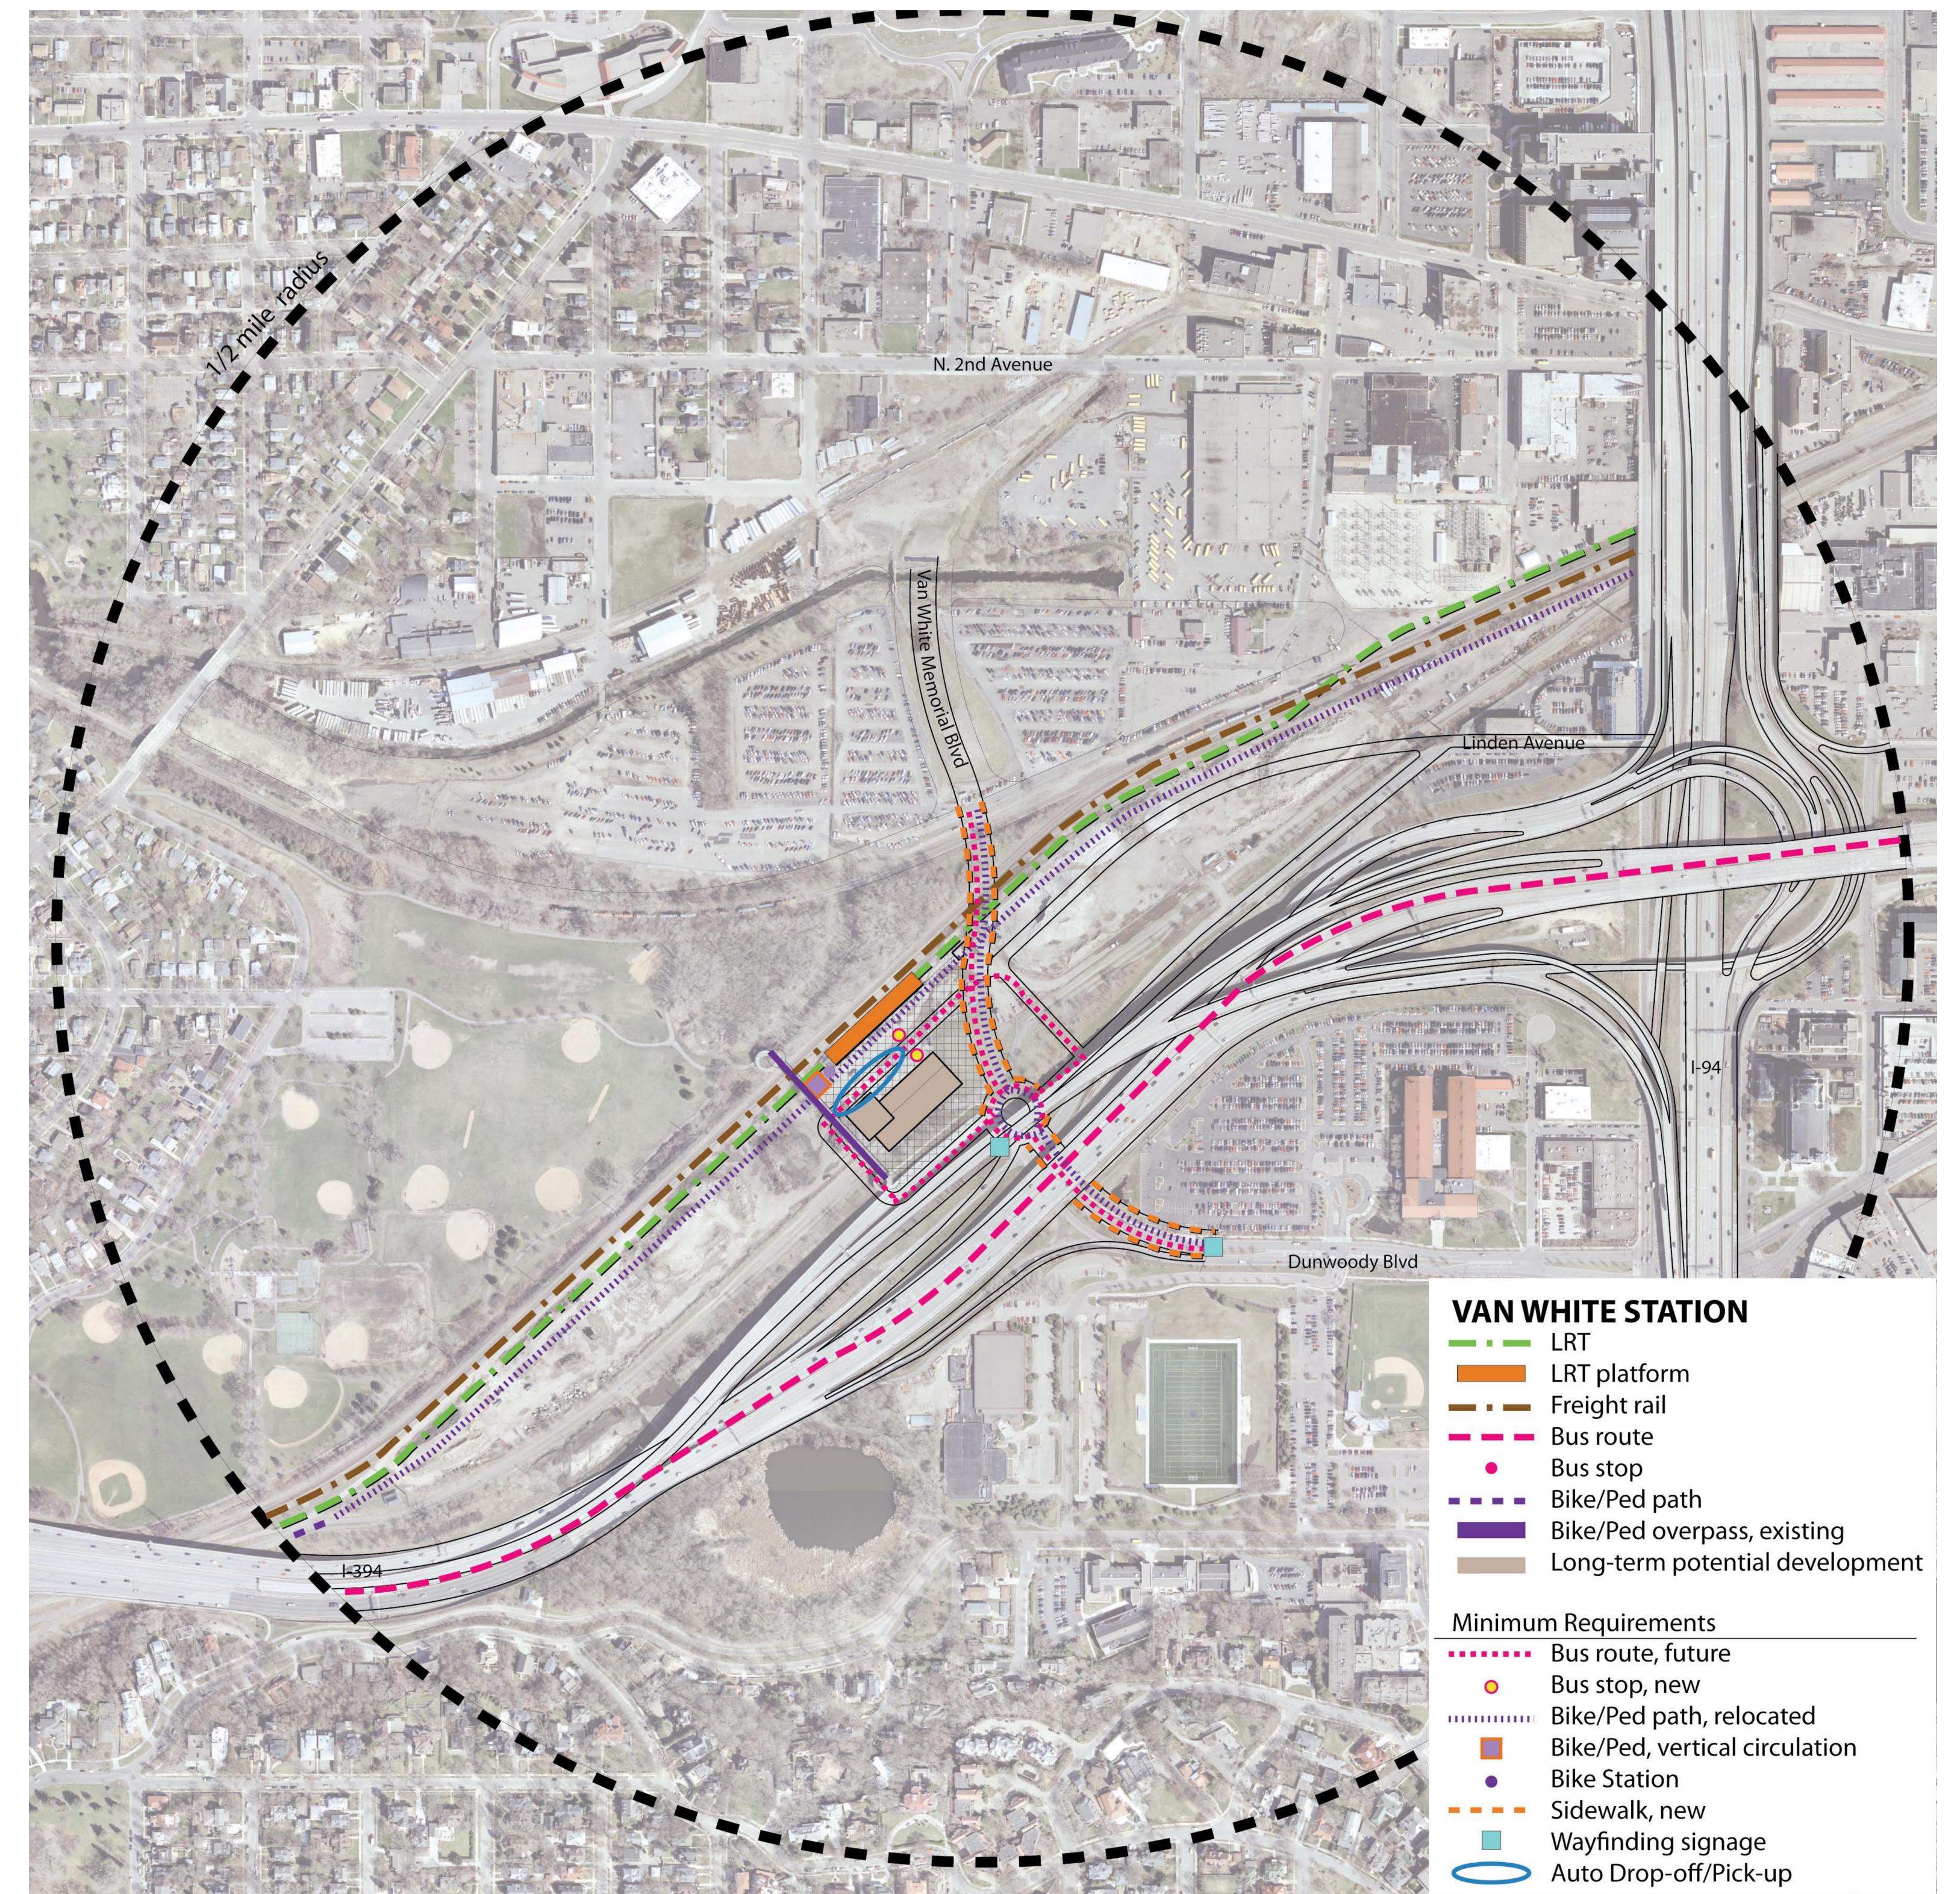

65 ADALLELER

Royalston Station: Plan, Strategic Recommendations DRAFT October 15, 2010

Van White Station: Plan, Strategic Recommendations DRAFT October 15, 2010

Penn Station: Plan, Strategic Recommendations DRAFT October 15, 2010