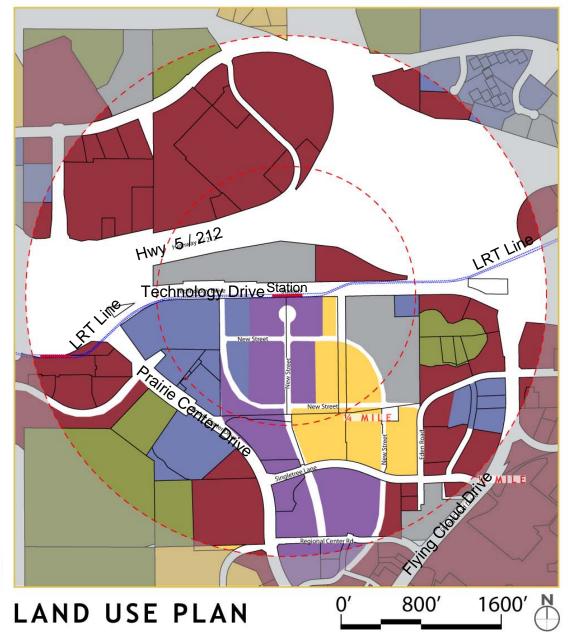

|
| +++++++++++++++++++++++++++++++++++++++ | Heavy Rail                        |
|                                         | Regional Trail                    |
|                                         | Proposed LRT Station              |

#### Pedestrian Access Plan



## Aerial View of Existing



## Aerial View of Proposed







## **Illustrative View of Proposed**



V iew of platform and station at C ity West.



## GOLDEN TRIANGLE STATION AREA





# Conceptual Site Development Plan





## Land Use Plan





## Pedestrian Access Plan



## Bird's Eye View of Existing Conditions Looking West







V iew of Golden Triangle Station







#### TOWN CENTER STATION AREA





## **Conceptual Site Development Plan**



#### Conceptual Site Development Plan



## Land Use Plan





## Pedestrian Access Plan



# Bird's Eye View of Existing





#### Looking North towards the Town Center Station



VIEW LOOKING NORTH TOWARDS THE TOWN CENTER STATION.

#### SOUTHWEST STATION AREA





## **Conceptual Site Development Plan**



## Land Use Plan



Residential Commercial Mixed Use Office / Civic / Institutional Industrial / Pkg. Ramp Parks, Open Space Ramp Park & Ride Lot ----- Proposed Light Rail ----- Heavy Rail **Regional Trail** Proposed LRT Station

## Pedestrian Access Plan



# Bird's Eye View of Existing





## View of Expanded Southwest Station Parking Ramp



#### MITCHELL STATION AREA





## Conceptual Site Development Plan



#### **Conceptual Site Development Plan**



# Land Use Plan





## Pedestrian Access Plan



# Bird's Eye View of Existing