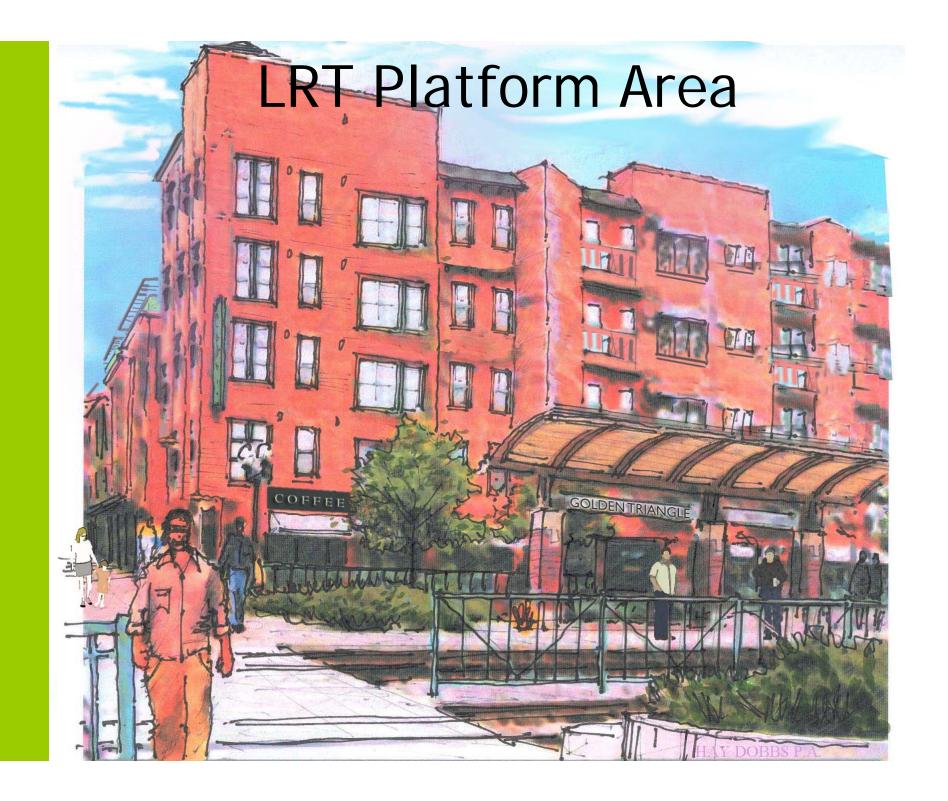

## Bird's Eye View of Existing Conditions Looking West

V iew of Golden Triangle Station