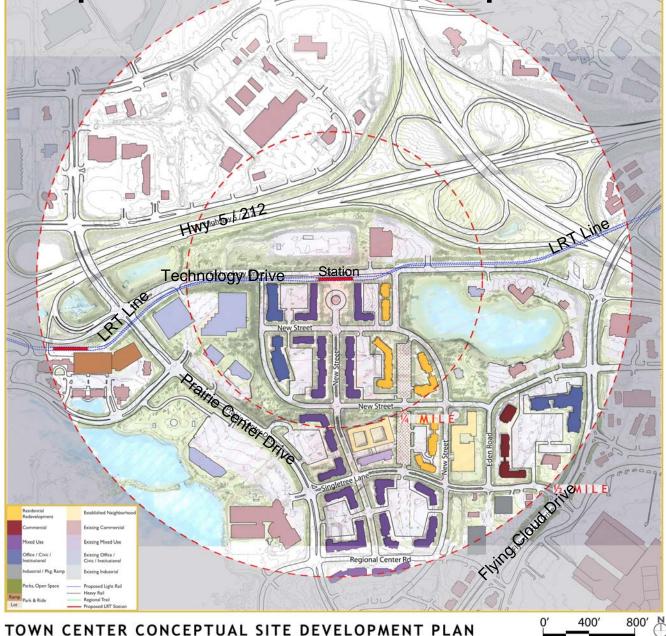

el>                             | Proposed Light Rail               |
| +++++++++++++++++++++++++++++++++++++++ | Heavy Rail                        |
|                                         | Regional Trail                    |
|                                         | Proposed LRT Station              |

#### Pedestrian Access Plan



## Aerial View of Existing



## Aerial View of Proposed







## **Illustrative View of Proposed**



V iew of platform and station at C ity West.



## GOLDEN TRIANGLE STATION AREA





# Conceptual Site Development Plan





## Land Use Plan





## Pedestrian Access Plan



## Bird's Eye View of Existing Conditions Looking West







V iew of Golden Triangle Station







#### TOWN CENTER STATION AREA





## **Conceptual Site Development Plan**



#### Conceptual Site Development Plan



## Land Use Plan





## Pedestrian Access Plan



# Bird's Eye View of Existing





#### Looking North towards the Town Center Station



VIEW LOOKING NORTH TOWARDS THE TOWN CENTER STATION.

#### SOUTHWEST STATION AREA





## **Conceptual Site Development Plan**



## Land Use Plan



Residential Commercial Mixed Use Office / Civic / Institutional Industrial / Pkg. Ramp Parks, Open Space Ramp Park & Ride Lot ----- Proposed Light Rail ----- Heavy Rail **Regional Trail** Proposed LRT Station

## Pedestrian Access Plan



# Bird's Eye View of Existing





## View of Expanded Southwest Station Parking Ramp



#### MITCHELL STATION AREA





## Conceptual Site Development Plan



#### **Conceptual Site Development Plan**



# Land Use Plan





##