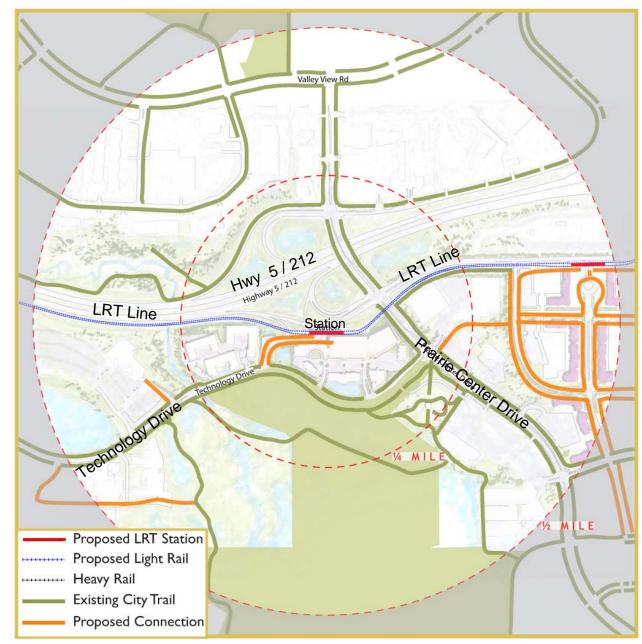

## Land Use Plan





## Pedestrian Access Plan



## Bird's Eye View of Existing Conditions Looking West







V iew of Golden Triangle Station







#### TOWN CENTER STATION AREA





## **Conceptual Site Development Plan**



#### Conceptual Site Development Plan



## Land Use Plan





## Pedestrian Access Plan



# Bird's Eye View of Existing





#### Looking North towards the Town Center Station



VIEW LOOKING NORTH TOWARDS THE TOWN CENTER STATION.

#### SOUTHWEST STATION AREA





## **Conceptual Site Development Plan**



## Land Use Plan



Residential Commercial Mixed Use Office / Civic / Institutional Industrial / Pkg. Ramp Parks, Open Space Ramp Park & Ride Lot ----- Proposed Light Rail ----- Heavy Rail **Regional Trail** Proposed LRT Station

## Pedestrian Access Plan



# Bird's Eye View of Existing





## View of Expanded Southwest Station Parking Ramp



#### MITCHELL STATION AREA





## Conceptual Site Development Plan



#### **Conceptual Site Development Plan**



# Land Use Plan





## Pedestrian Access Plan



# Bird's Eye View of Existing





# Mitchell Station Looking East



ILLUSTRATION LOOKING EAST AT MITCHELL STATION.

#### Mitchell Station Corporate Campus



#### Thank you