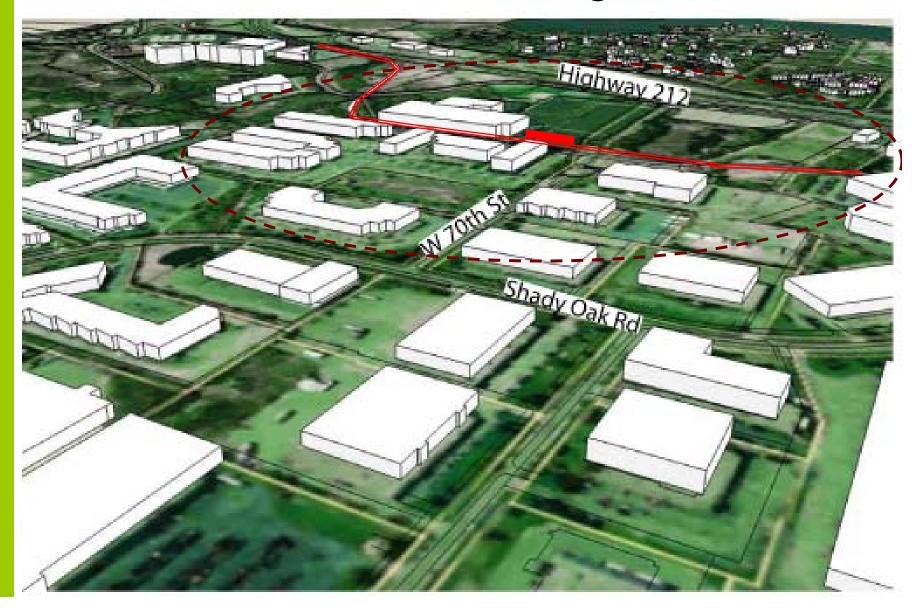

s, Open Space                 |
| Ramp<br>Lot                             | Park & Ride                       |
| <del></del>                             | Proposed Light Rail               |
| +++++++++++++++++++++++++++++++++++++++ | Heavy Rail                        |
|                                         | Regional Trail                    |
|                                         | Proposed LRT Station              |

#### Pedestrian Access Plan



## Aerial View of Existing



## Aerial View of Proposed







## **Illustrative View of Proposed**



V iew of platform and station at C ity West.



## GOLDEN TRIANGLE STATION AREA





# Conceptual Site Development Plan





## Land Use Plan





## Pedestrian Access Plan



## Bird's Eye View of Existing Conditions Looking West







V iew of Golden Triangle Station







#### TOWN CENTER STATION AREA





## **Conceptual Site Development Plan**



#### Conceptual Site Development Plan



## Land Use Plan





## Pedestrian Access Plan



# Bird's Eye View of Existing





#### Looking North towards the Town Center Station



VIEW LOOKING NORTH TOWARDS THE TOWN CENTER STATION.

#### SOUTHWEST STATION AREA





## **Conceptual Site Development Plan**



## Land Use Plan



Residential Commercial Mixed Use Office / Civic / Institutional Industrial / Pkg. Ramp Parks, Open Space Ramp Park & Ride Lot ----- Proposed Light Rail ----- Heavy Rail **Regional Trail** Proposed LRT Station

## Pedestrian Access Plan



# Bird's Eye View of Existing





## View of Expanded Southwest Station Parking Ramp



#### MITCHELL STAT