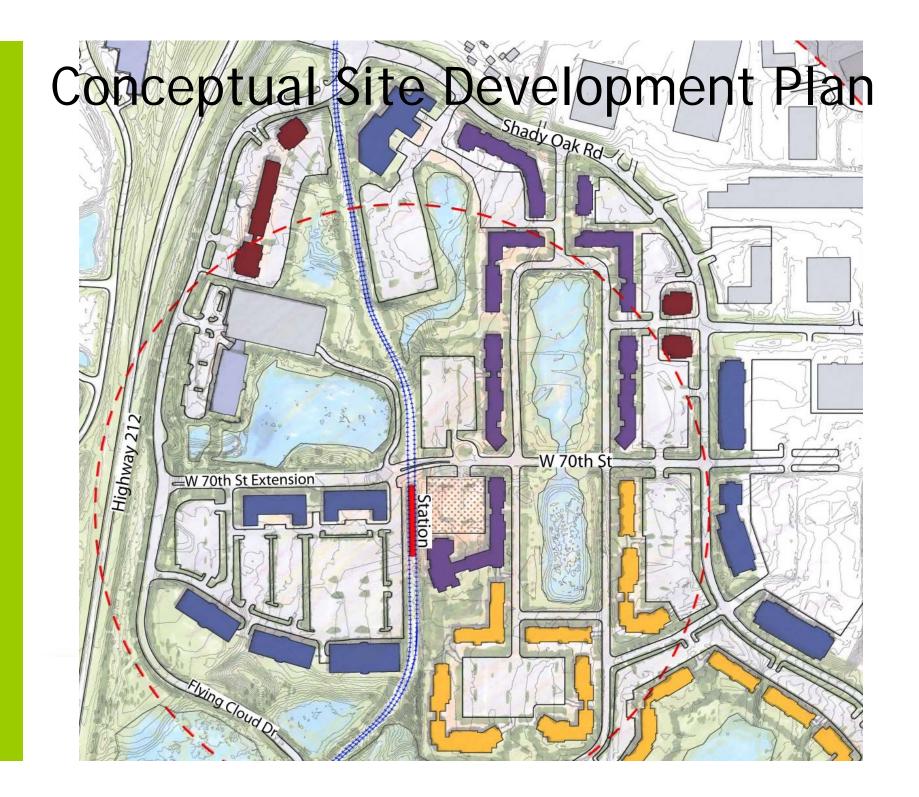

| Industrial / Pkg. Ramp            |
|                                         | Parks, Open Space                 |
| Ramp<br>Lot                             | Park & Ride                       |
| <del></del>                             | Proposed Light Rail               |
| +++++++++++++++++++++++++++++++++++++++ | Heavy Rail                        |
|                                         | Regional Trail                    |
|                                         | Proposed LRT Station              |

#### Pedestrian Access Plan



## Aerial View of Existing



## Aerial View of Proposed







## **Illustrative View of Proposed**



V iew of platform and station at C ity West.



## GOLDEN TRIANGLE STATION AREA





# Conceptual Site Development Plan





## Land Use Plan





## Pedestrian Access Plan



## Bird's Eye View of Existing Conditions Looking West







V iew of Golden Triangle Station







#### TOWN CENTER STATION AREA





## **Conceptual Site Development Plan**



#### Conceptual Site Development Plan



## Land Use Plan





## Pedestrian Access Plan



# Bird's Eye View of Existing





#### Looking North towards the Town Center Station



VIEW LOOKING NORTH TOWARDS THE TOWN CENTER STATION.

#### SOUTHWEST STATION AREA





## **Conceptual Site Development Plan**



## Land Use Plan



Residential Commercial Mixed Use Office / Civic / Institutional Industrial / Pkg. Ramp Parks, Open Space Ramp Park & Ride Lot ----- Proposed Light Rail ----- Heavy Rail **Regional Trail** Proposed LRT Station

## Pedestrian Access Plan