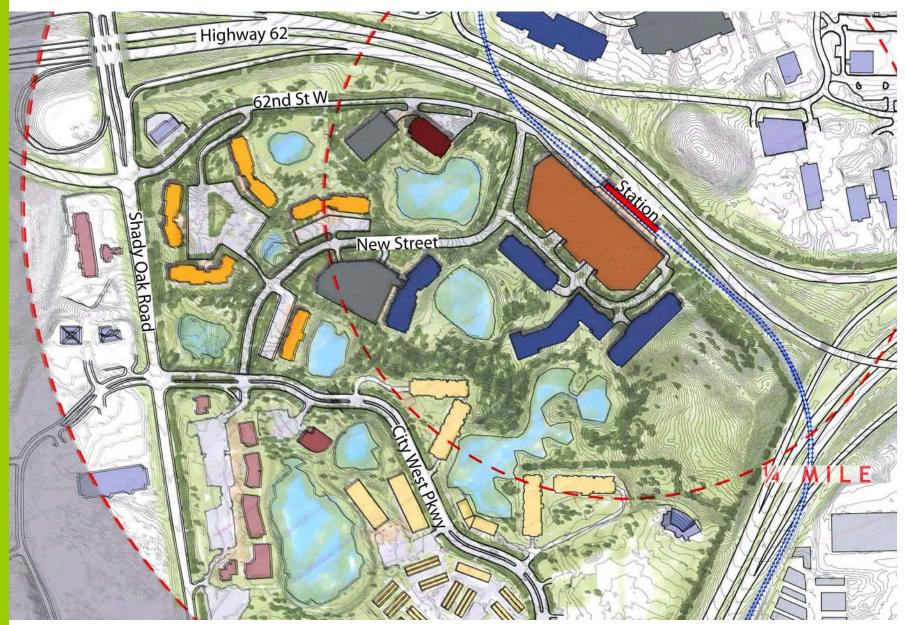

# SOUTHWEST TRANSITWAY



TATION AREA PLANNING



## The Southwest Transitway Current Routes and Stations







Source: www.southwesttransitway.org



# CITY WEST STATION AREA







#### **Conceptual Site Development Plan**



## Land Use Plan



|                                         | Residential                       |
|-----------------------------------------|-----------------------------------|
|                                         | Commercial                        |
|                                         | Mixed Use                         |
|                                         | Office / Civic /<br>Institutional |
|                                         | Industrial / Pkg. Ramp            |
|                                         | Parks, Open Space                 |
| Ramp<br>Lot                             | Park & Ride                       |
| <del></del>                             | Proposed Light Rail               |
| +++++++++++++++++++++++++++++++++++++++ | Heavy Rail