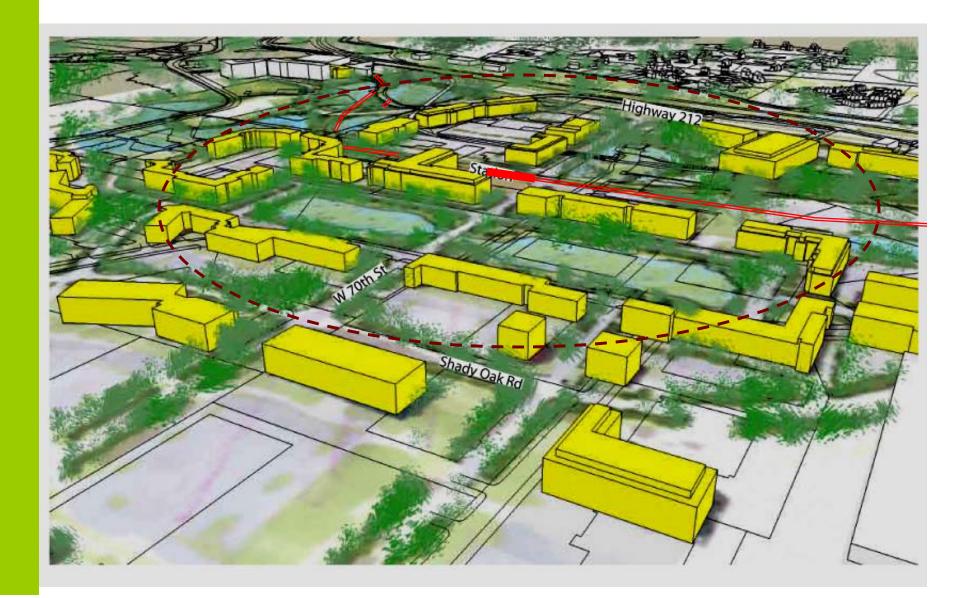

Open Space                 |
| Ramp<br>Lot                             | Park & Ride                       |
| <del></del>                             | Proposed Light Rail               |
| +++++++++++++++++++++++++++++++++++++++ | Heavy Rail                        |
|                                         | Regional Trail                    |
|                                         | Proposed LRT Station              |

#### Pedestrian Access Plan



## Aerial View of Existing



## Aerial View of Proposed







## **Illustrative View of Proposed**



V iew of platform and station at C ity West.



## GOLDEN TRIANGLE STATION AREA





# Conceptual Site Development Plan





## Land Use Plan





## Pedestrian Access Plan



## Bird's Eye View of Existing Conditions Looking West







V iew of Golden Triangle Station







#### TOWN CENTER STATION AREA





## **Conceptual Site Development Plan**



#### Conceptual Site Development Plan



## Land Use Plan





## Pedestrian Access Plan



# Bird's Eye View of Existing





#### Looking North towards the Town Center Station



VIEW LOOKING NORTH TOWARDS THE TOWN CENTER STATION.

#### SOUTHWEST STATION AREA





## **Conceptual Site Development Plan**



## Land Use Plan



Residential Commercial Mixed Use Office / Civic / Institutional Industrial / Pkg. Ramp Parks, Open Space Ramp Park & Ride Lot ----- Proposed Light Rail ----- Heavy Rail **Regional Trail** Proposed LRT Station

## Pedestrian Access Plan



# Bird's Eye View of Existing





## View of Expanded Southwest Station Parking Ramp



#### MITCHELL STATIO