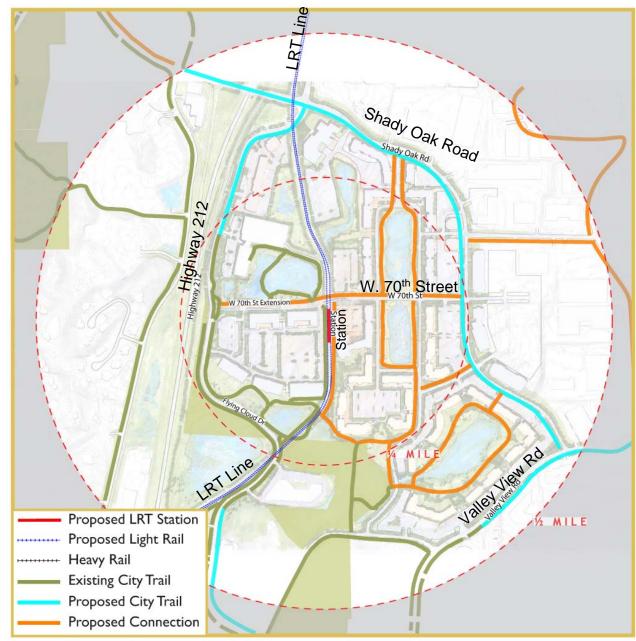

|
|                                         | Parks, Open Space                 |
| Ramp<br>Lot                             | Park & Ride                       |
| <del></del>                             | Proposed Light Rail               |
| +++++++++++++++++++++++++++++++++++++++ | Heavy Rail                        |
|                                         | Regional Trail                    |
|                                         | Proposed LRT Station              |

#### Pedestrian Access Plan



## Aerial View of Existing



## Aerial View of Proposed







## **Illustrative View of Proposed**



V iew of platform and station at C ity West.



## GOLDEN TRIANGLE STATION AREA





# Conceptual Site Development Plan





## Land Use Plan





## Pedestrian Access Plan



## Bird's Eye View of Existing Conditions Looking West







V iew of Golden Triangle Station







#### TOWN CENTER STATION AREA





## **Conceptual Site Development Plan**



#### Conceptual Site Development Plan



## Land Use Plan





## Pedestrian Access Plan



# Bird's Eye View of Existing





#### Looking North towards the Town Center Station



VIEW LOOKING NORTH TOWARDS THE TOWN CENTER STATION.

#### SOUTHWEST STATION AREA





## **Conceptual Site Development Plan**



## Land Use Plan



Residential Commercial Mixed Use Office / Civic / Institutional Industrial / Pkg. Ramp Parks, Open Space Ramp Park & Ride Lot ----- Proposed Light Rail ----- Heavy Rail **Regional Trail** Proposed LRT Station

## Pedestrian Access Plan



# Bird's Eye View of Existing





## View of Exp