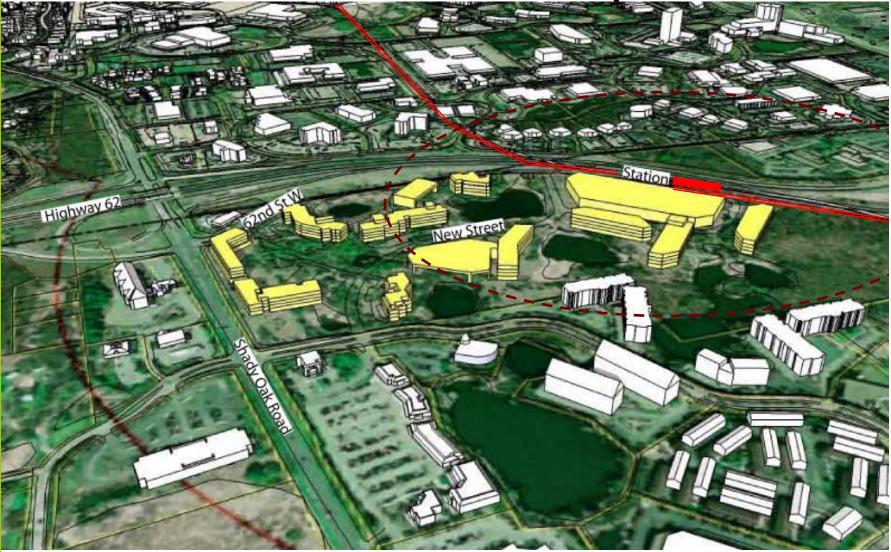

| Mixed Use                         |
|                                         | Office / Civic /<br>Institutional |
|                                         | Industrial / Pkg. Ramp            |
|                                         | Parks, Open Space                 |
| Ramp<br>Lot                             | Park & Ride                       |
| <del></del>                             | Proposed Light Rail               |
| +++++++++++++++++++++++++++++++++++++++ | Heavy Rail                        |
|                                         | Regional Trail                    |
|                                         | Proposed LRT Station              |

#### Pedestrian Access Plan



## Aerial View of Existing



## Aerial View of Proposed







## **Illustrative View of Proposed**



V iew of platform and station at C ity West.



## GOLDEN TRIANGLE STATION AREA





# Conceptual Site Development Plan





## Land Use Plan





## Pedestrian Access Plan



## Bird's Eye View of Existing Conditions Looking West







V iew of Golden Triangle Station







#### TOWN CENTER STATION AREA





## **Conceptual Site Development Plan**



#### Conceptual Site Development Plan



## Land Use Plan





## Pedestrian Access Plan



# Bird's Eye View of Existing





#### Looking North towards the Town Center Station



VIEW LOOKING NORTH TOWARDS THE TOWN CENTER STATION.

#### SOUTHWEST STATION AREA





## **Conceptual Site Development Plan**



## Land Use Plan



Residential Commercial Mixed Use Office / Civic / Institutional Indu