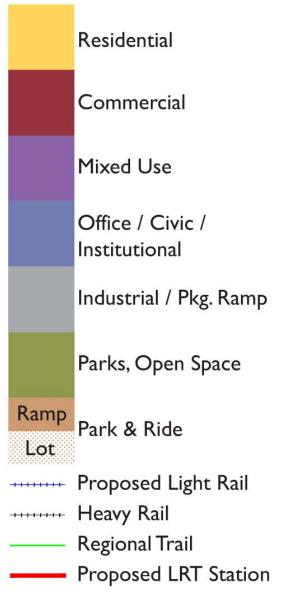

## Land Use Plan

|                                         | Residential                       |
|-----------------------------------------|-----------------------------------|
|                                         | Commercial                        |
|                                         | Mixed Use                         |
|                                         | Office / Civic /<br>Institutional |
|                                         | Industrial / Pkg. Ramp            |
|                                         | Parks, Open Space                 |
| Ramp<br>Lot                             | Park & Ride                       |
| <del></del>                             | Proposed Light Rail               |
| +++++++++++++++++++++++++++++++++++++++ | Heavy Rail                        |
|                                         | Regional Trail                    |
|                                         | Proposed LRT Station              |