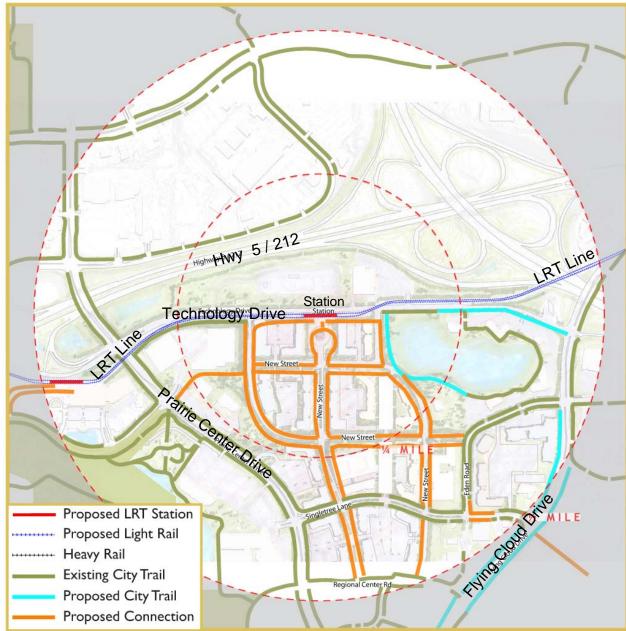

+++++++++++++++++++ | Heavy Rail                        |
|                                         | Regional Trail                    |
|                                         | Proposed LRT Station              |

#### Pedestrian Access Plan



## Aerial View of Existing



## Aerial View of Proposed







## **Illustrative View of Proposed**



V iew of platform and station at C ity West.



## GOLDEN TRIANGLE STATION AREA





# Conceptual Site Development Plan





## Land Use Plan





## Pedestrian Access Plan



## Bird's Eye View of Existing Conditions Looking West







V iew of Golden Triangle Station







#### TOWN CENTER STATION AREA





## **Conceptual Site Development Plan**



#### Conceptual Site Development Plan



## Land Use Plan





## Pedestrian Access Plan



# Bird's Eye View of Existing





#### Looking North towards the Town Center Station



VIEW LOOKING NORTH TOWARDS THE TOWN CENTER STATION.

#### SOUTHWEST STATION AREA





## **Conceptual Site Development Plan**



## Land Use Plan



Residential Commercial Mixed Use Office / Civic / Institutional Industrial / Pkg. Ramp Parks, Open Space Ramp Park & Ride Lot ----- Proposed Light Rail ----- Heavy Rail **Regional Trail** Proposed LRT Station

## Pedestrian Access Plan



# Bird's Eye View of Existing





## View of Expanded Southwest Station Parking Ramp



#### MITCHELL STATION AREA





## Conceptual Site Development Plan



#### **Conceptual Site Development Plan**



# Land Use Plan





## Pedestrian Access Plan



# Bird's Eye View of Existing





# Mitchell Station Looking East