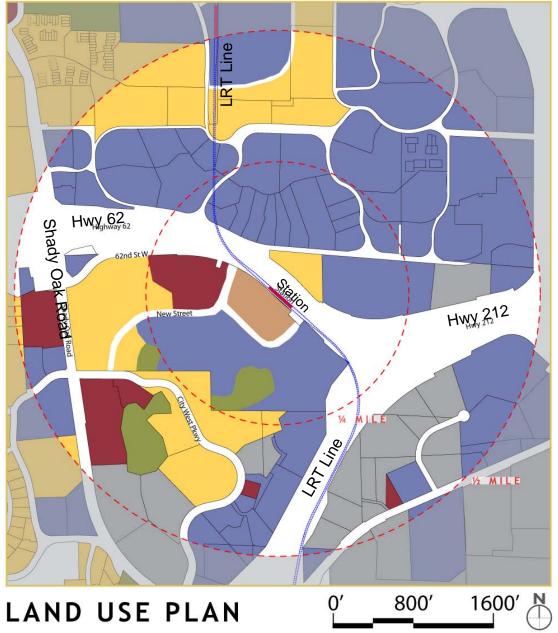

# CITY WEST STATION AREA

## Land Use Plan

|                                         | Residential                       |
|-----------------------------------------|-----------------------------------|
|                                         | Commercial                        |
|                                         | Mixed Use                         |
|                                         | Office / Civic /<br>Institutional |
|                                         | Industrial / Pkg. Ramp            |
|                                         | Parks, Open Space                 |
| Ramp<br>Lot                             | Park & Ride                       |
| <del></del>                             | Proposed Light Rail               |
| +++++++++++++++++++++++++++++++++++++++ | Heavy Rail                        |
|                                         | Regional Trail                    |
|                                         | Proposed LRT Station              |