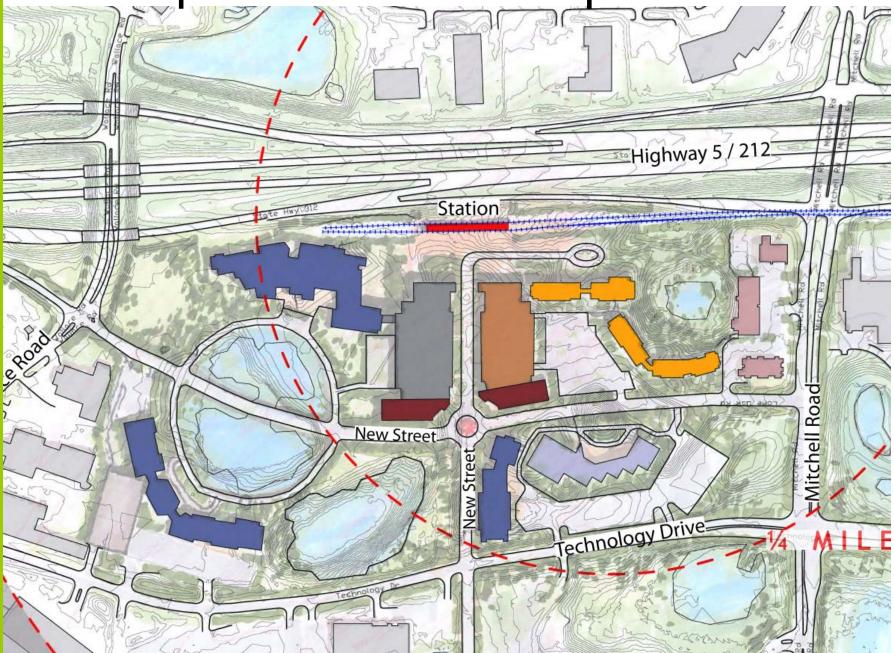

Site Development Plan**



#### Conceptual Site Development Plan



## Land Use Plan





## Pedestrian Access Plan



# Bird's Eye View of Existing





#### Looking North towards the Town Center Station



VIEW LOOKING NORTH TOWARDS THE TOWN CENTER STATION.

#### SOUTHWEST STATION AREA





## **Conceptual Site Development Plan**



## Land Use Plan



Residential Commercial Mixed Use Office / Civic / Institutional Industrial / Pkg. Ramp Parks, Open Space Ramp Park & Ride Lot ----- Proposed Light Rail ----- Heavy Rail **Regional Trail** Proposed LRT Station

## Pedestrian Access Plan



# Bird's Eye View of Existing





## View of Expanded Southwest Station Parking Ramp



#### MITCHELL STATION AREA





## Conceptual Site Development Plan



#### **Conceptual Site Development Plan**



# Land Use Plan





## Pedestrian Access Plan



# Bird's Eye View of Existing





# Mitchell Station Looking East



ILLUSTRATION LOOKING EAST AT MITCHELL STATION.

#### Mitchell Station Corporate Campus



#### Thank you