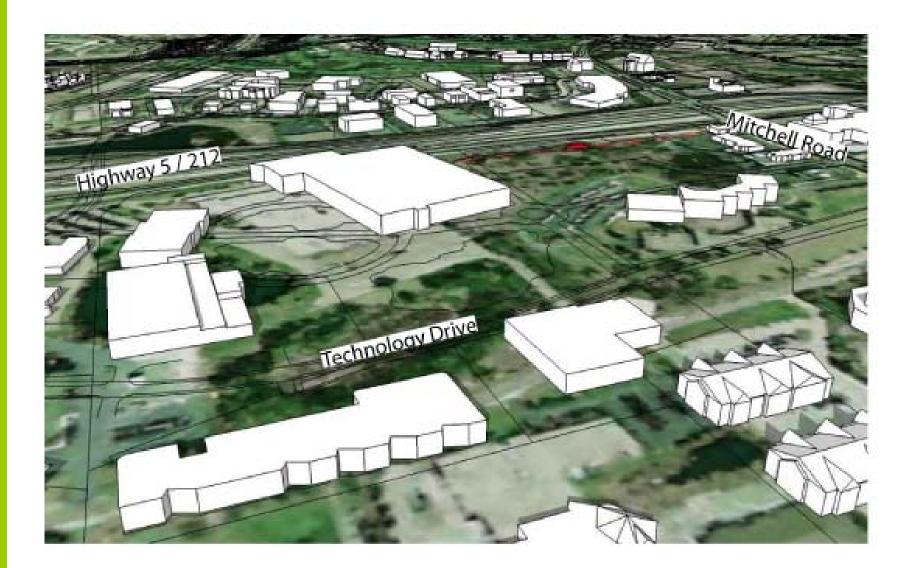

an





## Pedestrian Access Plan



# Bird's Eye View of Existing





#### Looking North towards the Town Center Station



VIEW LOOKING NORTH TOWARDS THE TOWN CENTER STATION.

#### SOUTHWEST STATION AREA





## **Conceptual Site Development Plan**



## Land Use Plan



Residential Commercial Mixed Use Office / Civic / Institutional Industrial / Pkg. Ramp Parks, Open Space Ramp Park & Ride Lot ----- Proposed Light Rail ----- Heavy Rail **Regional Trail** Proposed LRT Station

## Pedestrian Access Plan



# Bird's Eye View of Existing





## View of Expanded Southwest Station Parking Ramp



#### MITCHELL STATION AREA





## Conceptual Site Development Plan



#### **Conceptual Site Development Plan**



# Land Use Plan





## Pedestrian Access Plan



# Bird's Eye View of Existing





# Mitchell Station Looking East



ILLUSTRATION LOOKING EAST AT MITCHELL STATION.

#### Mitchell Station Corporate Campus



#### Thank you