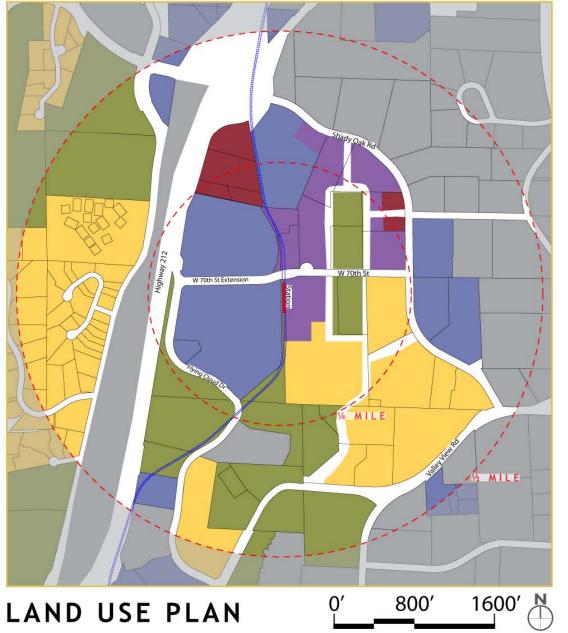

| Industrial / Pkg. Ramp            |
|                                         | Parks, Open Space                 |
| Ramp<br>Lot                             | Park & Ride                       |
| <del></del>                             | Proposed Light Rail               |
| +++++++++++++++++++++++++++++++++++++++ | Heavy Rail                        |
|                                         | Regional Trail                    |
|                                         | Proposed LRT Station              |

#### Pedestrian Access Plan



## Aerial View of Existing



## Aerial View of Proposed







## **Illustrative View of Proposed**



V iew of platform and station at C ity West.



## GOLDEN TRIANGLE STATION AREA





# Conceptual Site Development Plan





## Land Use Plan





## Pedestrian Access Plan



## Bird's Eye View of Existing Conditions Looking West







V iew of Golden Triangle Station







#### TOWN CENTER STATION AREA





## **Conceptual Site Development Plan**



#### Conceptual Site Development Plan



## Land Use Plan





## Pedestrian Access Plan



# Bird's Eye View of Existing





#### Looking North towards the Town Center Station



VIEW LOOKING NORTH TOWARDS THE TOWN CENTER STATION.

#### SOUTHWEST STATION AREA





## **Conceptual Site Development Plan**



## Land Use Plan



Residential Commercial Mixed Use Office / Civic / Institutional Industrial / Pkg. Ramp Parks, Open Space Ramp Park & Ride Lot ----- Proposed Light Rail ----- Heavy Rail **Regional Trail** Proposed LRT Station

## Pedestrian Access Plan



# Bird's Eye View