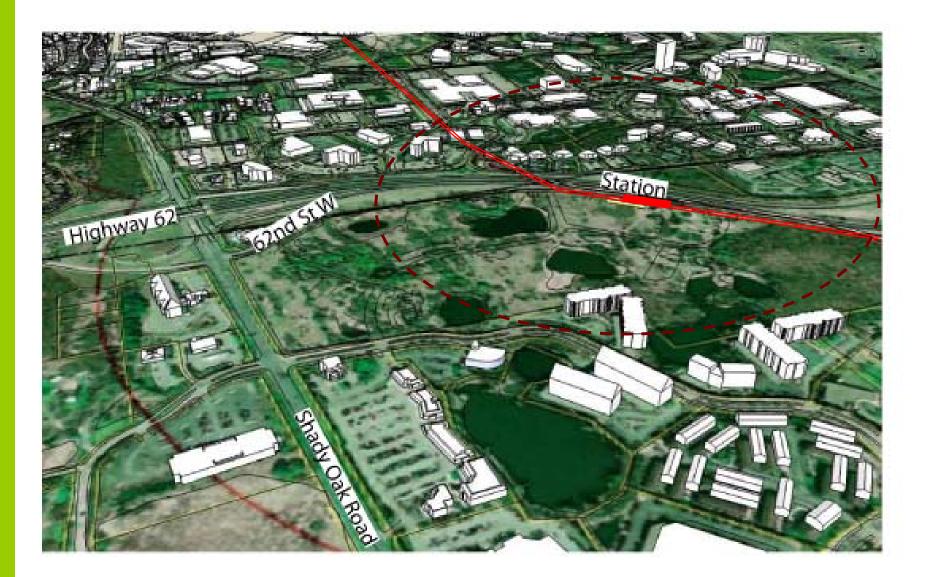

|
|                                         | Mixed Use                         |
|                                         | Office / Civic /<br>Institutional |
|                                         | Industrial / Pkg. Ramp            |
|                                         | Parks, Open Space                 |
| Ramp<br>Lot                             | Park & Ride                       |
| <del></del>                             | Proposed Light Rail               |
| +++++++++++++++++++++++++++++++++++++++ | Heavy Rail                        |
|                                         | Regional Trail                    |
|                                         | Proposed LRT Station              |

#### Pedestrian Access Plan



## Aerial View of Existing



## Aerial View of Proposed







## **Illustrative View of Proposed**



V iew of platform and station at C ity West.



## GOLDEN TRIANGLE STATION AREA





# Conceptual Site Development Plan





## Land Use Plan





## Pedestrian Access Plan



## Bird's Eye View of Existing Conditions Looking West







V iew of Golden Triangle Station







#### TOWN CENTER STATION AREA





## **Conceptual Site Development Plan**



#### Conceptual Site Development Plan



## Land Use Plan





## Pedestrian Access Plan



# Bird's Eye View of Existing





#### Looking North towards the Town Center Station



VIEW LOOKING NORTH TOWARDS THE TOWN CENTER STATION.

#### SOUTHWEST STATION AREA





## **Conceptual Site Development Plan**



## Land Use Plan



Residential Commercial Mixed Use Offic