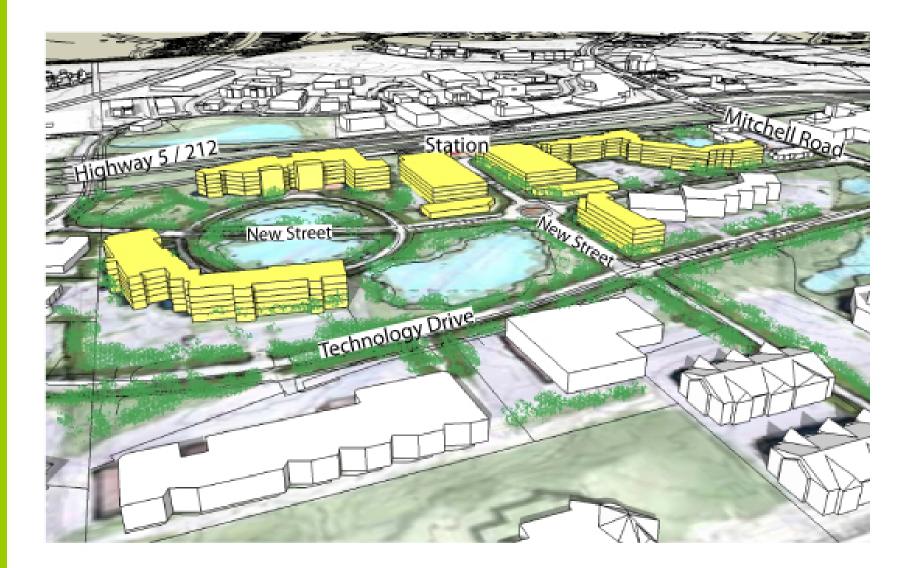

## Pedestrian Access Plan



# Bird's Eye View of Existing





#### Looking North towards the Town Center Station



VIEW LOOKING NORTH TOWARDS THE TOWN CENTER STATION.

#### SOUTHWEST STATION AREA





## **Conceptual Site Development Plan**



## Land Use Plan



Residential Commercial Mixed Use Office / Civic / Institutional Industrial / Pkg. Ramp Parks, Open Space Ramp Park & Ride Lot ----- Proposed Light Rail ----- Heavy Rail **Regional Trail** Proposed LRT Station

## Pedestrian Access Plan



# Bird's Eye View of Existing





## View of Expanded Southwest Station Parking Ramp



#### MITCHELL STATION AREA





## Conceptual Site Development Plan



#### **Conceptual Site Development Plan**



# Land Use Plan





## Pedestrian Access Plan



# Bird's Eye View of Existing





# Mitchell Station Looking East



ILLUSTRATION LOOKING EAST AT MITCHELL STATION.

#### Mitchell Station Corporate Campus



#### Thank you