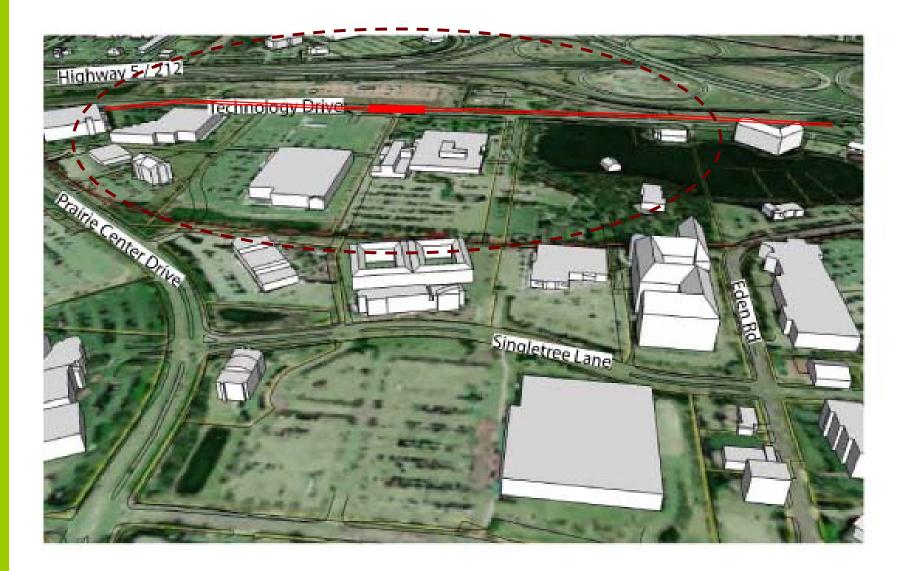

|
|                                         | Regional Trail                    |
|                                         | Proposed LRT Station              |

#### Pedestrian Access Plan



## Aerial View of Existing



## Aerial View of Proposed







## **Illustrative View of Proposed**



V iew of platform and station at C ity West.



## GOLDEN TRIANGLE STATION AREA





# Conceptual Site Development Plan





## Land Use Plan





## Pedestrian Access Plan



## Bird's Eye View of Existing Conditions Looking West







V iew of Golden Triangle Station







#### TOWN CENTER STATION AREA





## **Conceptual Site Development Plan**



#### Conceptual Site Development Plan



## Land Use Plan





## Pedestrian Access Plan



# Bird's Eye View of Existing





#### Looking North towards the Town Center Station



VIEW LOOKING NORTH TOWARDS THE TOWN CENTER STATION.

#### SOUTHWEST STATION AREA





## **Conceptual Site Development Plan**



## Land Use Plan



Residential Commercial Mixed Use Office / Civic / Institutional Industrial / Pkg. Ramp Parks, Open Space Ramp Park & Ride Lot ----- Proposed Light Rail ----- Heavy Rail **Regional Trail** Proposed LRT Station

## Pedestrian Access Plan



# Bird's Eye View of Existing





## View of Expanded Southwest Station Parking Ramp



#### MITCHELL STATION AREA





## Conceptual Site Development Plan



#### **Conceptual Site Development Plan**



# Land Use Plan





## Pedestrian Access Plan



# Bird's Eye View of Existing





# Mitchell Station Looking East



ILLUSTRATION LOOKING EAST AT