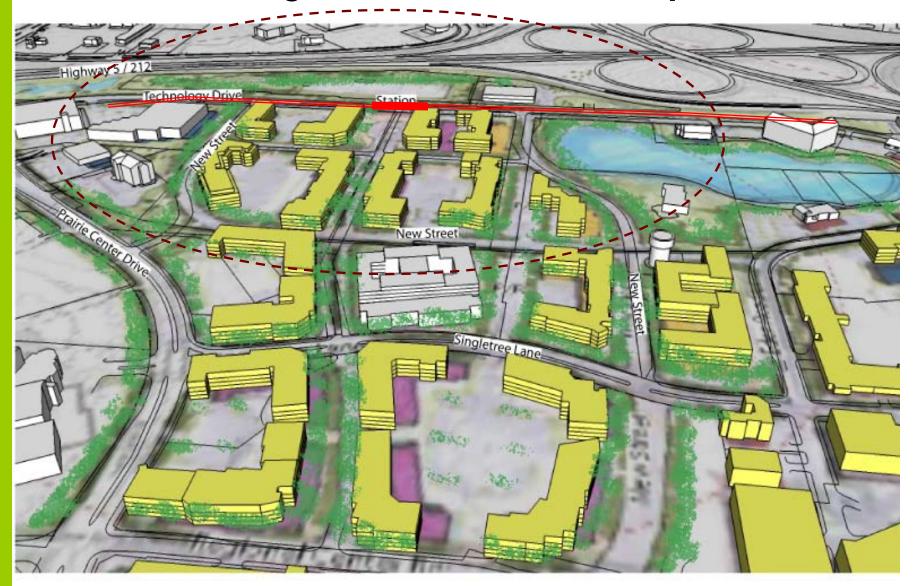

|
|                                         | Regional Trail                    |
|                                         | Proposed LRT Station              |

#### Pedestrian Access Plan



## Aerial View of Existing



## Aerial View of Proposed







## **Illustrative View of Proposed**



V iew of platform and station at C ity West.



## GOLDEN TRIANGLE STATION AREA





# Conceptual Site Development Plan





## Land Use Plan





## Pedestrian Access Plan



## Bird's Eye View of Existing Conditions Looking West







V iew of Golden Triangle Station







#### TOWN CENTER STATION AREA





## **Conceptual Site Development Plan**



#### Conceptual Site Development Plan



## Land Use Plan





## Pedestrian Access Plan



# Bird's Eye View of Existing





#### Looking North towards the Town Center Station



VIEW LOOKING NORTH TOWARDS THE TOWN CENTER STATION.

#### SOUTHWEST STATION AREA





## **Conceptual Site Development Plan**



## Land Use Plan



Residential Commercial Mixed Use Office / Civic / Institutional Industrial / Pkg. Ramp Parks, Open Space Ramp Park & Ride Lot ----- Proposed Light Rail ----- Heavy Rail **Regional Trail** Proposed LRT Station

## Pedestrian Access Plan



# Bird's Eye View of Existing





## View of Expanded Southwest Station Parking Ramp



#### MITCHELL STATION AREA





## Conceptual Site Development Plan



#### **Conceptual Site Development Plan**



# Land Use Plan





## Pedestrian Access Plan



# Bird's Eye View of Existing





# Mitchell Station Looking East



ILLUSTRATION LOOKING EAST AT MI