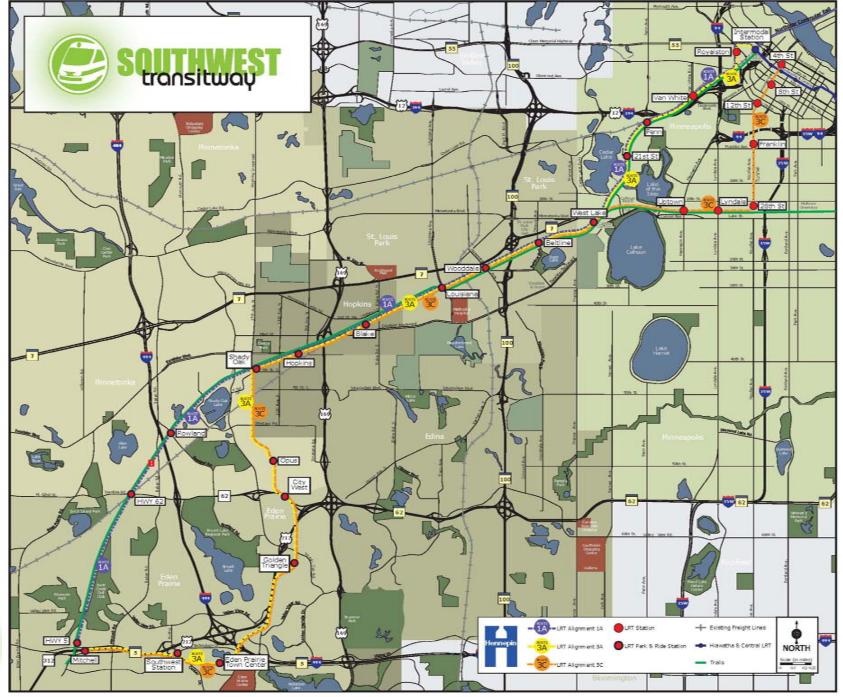

## The Southwest Transitway Current Routes and Stations

Source: www.southwesttransitway.org