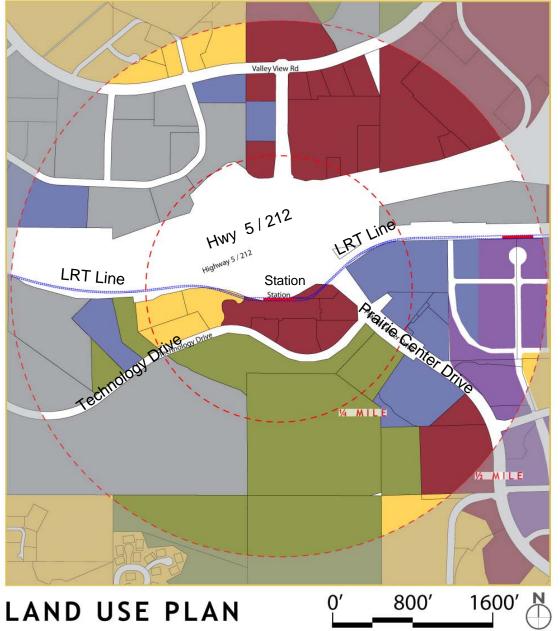

## Land Use Plan

Residential Commercial Mixed Use Office / Civic / Institutional Industrial / Pkg. Ramp Parks, Open Space Ramp Park & Ride Lot ----- Proposed Light Rail ----- Heavy Rail **Regional Trail** Proposed LRT Station