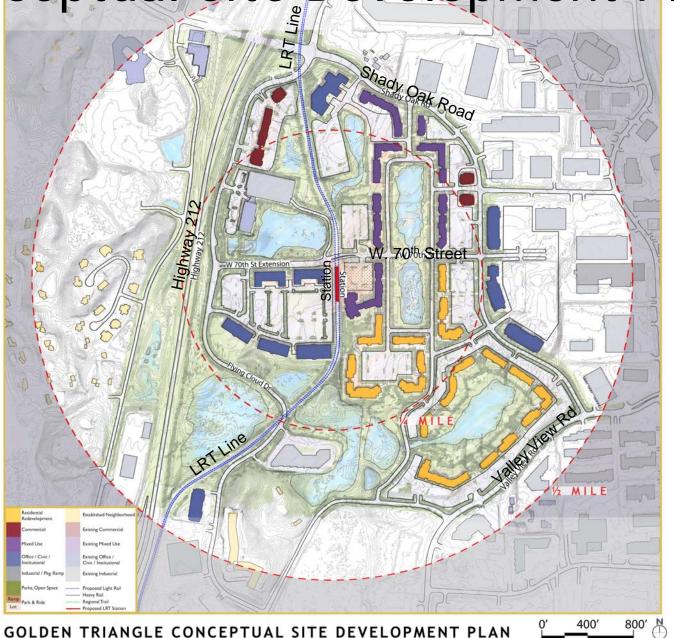

| Industrial / Pkg. Ramp            |
|                                         | Parks, Open Space                 |
| Ramp<br>Lot                             | Park & Ride                       |
| <del></del>                             | Proposed Light Rail               |
| +++++++++++++++++++++++++++++++++++++++ | Heavy Rail                        |
|                                         | Regional Trail                    |
|                                         | Proposed LRT Station              |

#### Pedestrian Access Plan



## Aerial View of Existing



## Aerial View of Proposed







## **Illustrative View of Proposed**



V iew of platform and station at C ity West.



## GOLDEN TRIANGLE STATION AREA





# Conceptual Site Development Plan





## Land Use Plan





## Pedestrian Access Plan



## Bird's Eye View of Existing Conditions Looking West







V iew of Golden Triangle Station







#### TOWN CENTER STATION AREA





## **Conceptual Site Development Plan**



#### Conceptual Site Development Plan



## Land Use Plan





## Pedestrian Access Plan



# Bird's Eye View of Existing





#### Looking North towards the Town Center Station



VIEW LOOKING NORTH TOWARDS THE TOWN CENTER STATION.

#### SOUTHWEST STATION AREA





## **Conceptual Site Development Plan**



## Land Use Plan



Residential Commercial Mixed Use Office / Civic / Institutional Industrial / Pkg. Ramp Parks, Open Space Ramp Park & Ride Lot ----- Proposed Light Rail ----- Heavy Rail **Regional Trail** Proposed LRT Station

## Pedestrian Access Plan