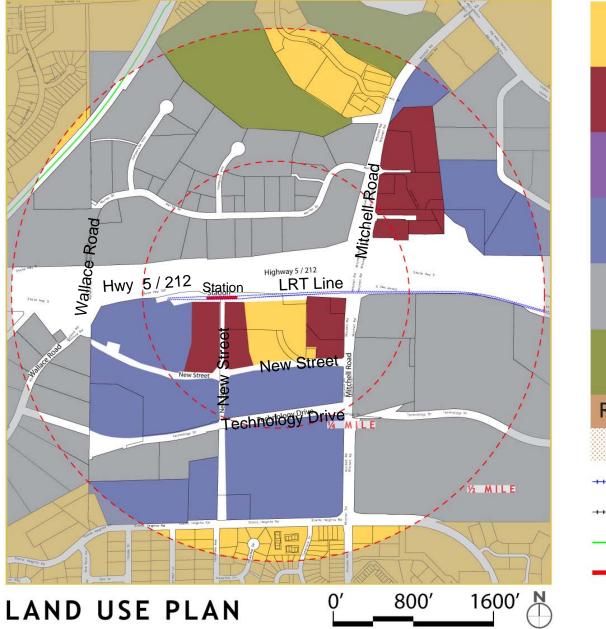

#### MITCHELL STATION AREA

# Land Use Plan

## Land Use Plan

|                                         | Residential                       |
|-----------------------------------------|-----------------------------------|
|                                         | Commercial                        |
|                                         | Mixed Use                         |
|                                         | Office / Civic /<br>Institutional |
|                                         | Industrial / Pkg. Ramp            |
|                                         | Parks, Open Space                 |
| Ramp<br>Lot                             | Park & Ride                       |
| <del></del>                             | Proposed Light Rail               |
| +++++++++++++++++++++++++++++++++++++++ | Heavy Rail                        |
|                                         | Regional Trail                    |
|                                         | Proposed LRT Station              |