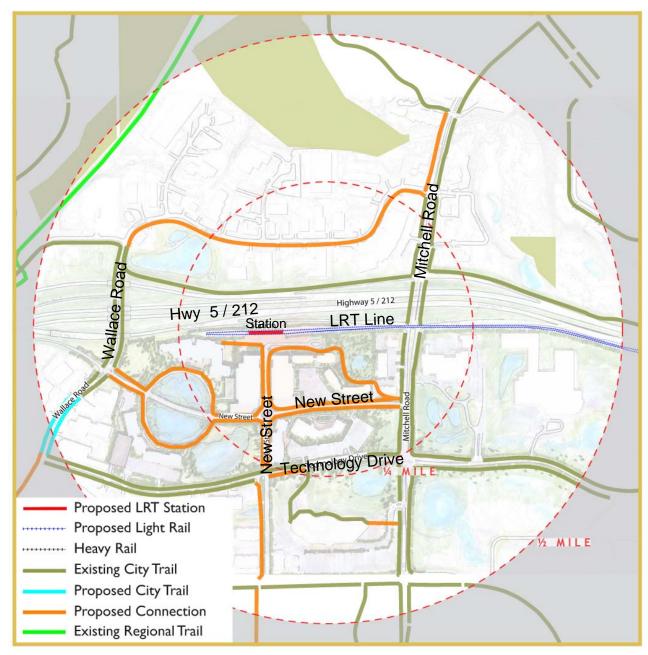

evelopment Plan



## Land Use Plan





## Pedestrian Access Plan



# Bird's Eye View of Existing





#### Looking North towards the Town Center Station



VIEW LOOKING NORTH TOWARDS THE TOWN CENTER STATION.

#### SOUTHWEST STATION AREA





## **Conceptual Site Development Plan**



## Land Use Plan



Residential Commercial Mixed Use Office / Civic / Institutional Industrial / Pkg. Ramp Parks, Open Space Ramp Park & Ride Lot ----- Proposed Light Rail ----- Heavy Rail **Regional Trail** Proposed LRT Station

## Pedestrian Access Plan



# Bird's Eye View of Existing





## View of Expanded Southwest Station Parking Ramp



#### MITCHELL STATION AREA





## Conceptual Site Development Plan



#### **Conceptual Site Development Plan**



# Land Use Plan





## Pedestrian Access Plan



# Bird's Eye View of Existing





# Mitchell Station Looking East



ILLUSTRATION LOOKING EAST AT MITCHELL STATION.

#### Mitchell Station Corporate Campus



#### Thank you