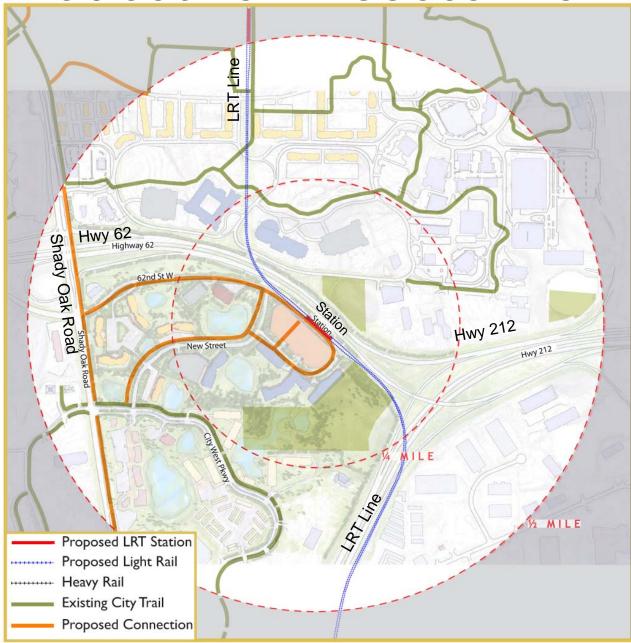

| Commercial                        |
|                                         | Mixed Use                         |
|                                         | Office / Civic /<br>Institutional |
|                                         | Industrial / Pkg. Ramp            |
|                                         | Parks, Open Space                 |
| Ramp<br>Lot                             | Park & Ride                       |
| <del></del>                             | Proposed Light Rail               |
| +++++++++++++++++++++++++++++++++++++++ | Heavy Rail                        |
|                                         | Regional Trail                    |
|                                         | Proposed LRT Station              |

#### Pedestrian Access Plan



## Aerial View of Existing



## Aerial View of Proposed







## **Illustrative View of Proposed**



V iew of platform and station at C ity West.



## GOLDEN TRIANGLE STATION AREA





# Conceptual Site Development Plan





## Land Use Plan





## Pedestrian Access Plan



## Bird's Eye View of Existing Conditions Looking West







V iew of Golden Triangle Station







#### TOWN CENTER STATION AREA





## **Conceptual Site Development Plan**



#### Conceptual Site Development Plan



## Land Use Plan





## Pedestrian Access Plan



# Bird's Eye View of Existing





#### Looking North towards the Town Center Station



VIEW LOOKING NORTH TOWARDS THE TOWN CENTER STATION.

#### SOUTHWEST STATION AREA





## **Conceptual Site Development Plan**



## Land Use Plan



Resident