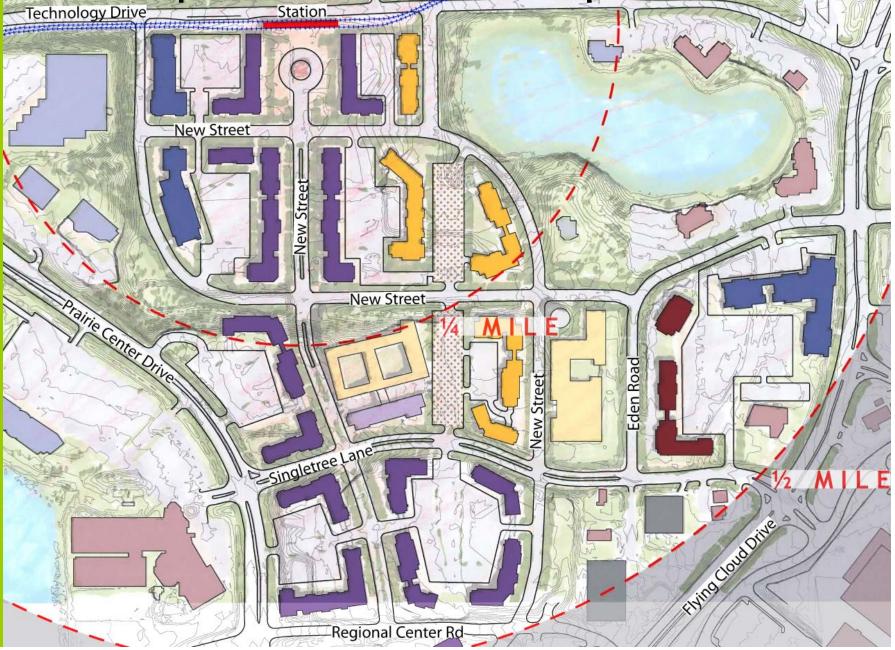

d Light Rail               |
| +++++++++++++++++++++++++++++++++++++++ | Heavy Rail                        |
|                                         | Regional Trail                    |
|                                         | Proposed LRT Station              |

#### Pedestrian Access Plan



## Aerial View of Existing



## Aerial View of Proposed







## **Illustrative View of Proposed**



V iew of platform and station at C ity West.



## GOLDEN TRIANGLE STATION AREA





# Conceptual Site Development Plan





## Land Use Plan





## Pedestrian Access Plan



## Bird's Eye View of Existing Conditions Looking West







V iew of Golden Triangle Station







#### TOWN CENTER STATION AREA





## **Conceptual Site Development Plan**



#### Conceptual Site Development Plan



## Land Use Plan





## Pedestrian Access Plan



# Bird's Eye View of Existing





#### Looking North towards the Town Center Station



VIEW LOOKING NORTH TOWARDS THE TOWN CENTER STATION.

#### SOUTHWEST STATION AREA





## **Conceptual Site Development Plan**



## Land Use Plan



Residential Commercial Mixed Use Office / Civic / Institutional Industrial / Pkg. Ramp Parks, Open Space Ramp Park & Ride Lot ----- Proposed Light Rail ----- Heavy Rail **Regional Trail** Proposed LRT Station

## Pedestrian Access Plan



# Bird's Eye View of Existing





## View of Expanded Southwest Station Parking Ramp



#### MITCHELL STATION AREA





## Conceptual Site Development Plan



#### **Conceptual Site Development Plan**



# Land Use Plan





## Pedestrian Access Plan



# Bird's Eye Vi