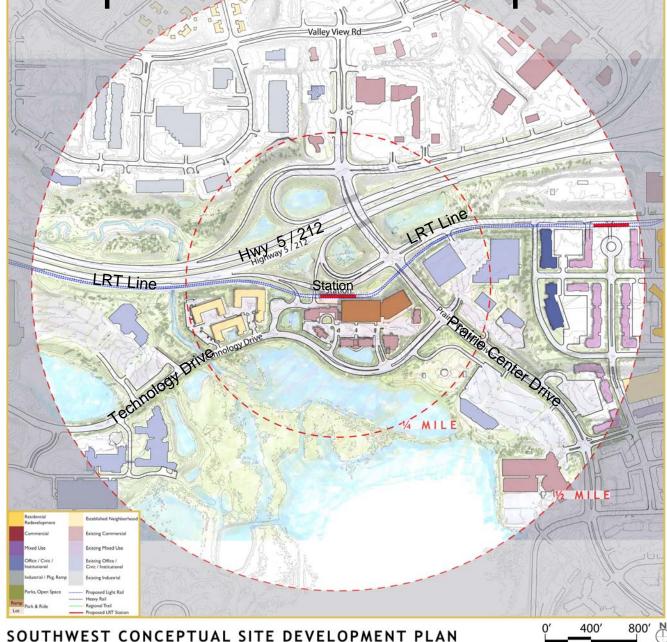

#### Pedestrian Access Plan



## Aerial View of Existing



## Aerial View of Proposed







## **Illustrative View of Proposed**



V iew of platform and station at C ity West.



## GOLDEN TRIANGLE STATION AREA





# Conceptual Site Development Plan





## Land Use Plan





## Pedestrian Access Plan



## Bird's Eye View of Existing Conditions Looking West







V iew of Golden Triangle Station







#### TOWN CENTER STATION AREA





## **Conceptual Site Development Plan**



#### Conceptual Site Development Plan



## Land Use Plan





## Pedestrian Access Plan



# Bird's Eye View of Existing





#### Looking North towards the Town Center Station



VIEW LOOKING NORTH TOWARDS THE TOWN CENTER STATION.

#### SOUTHWEST STATION AREA





## **Conceptual Site Development Plan**



## Land Use Plan



Residential Commercial Mixed Use Office / Civic / Institutional Industrial / Pkg. Ramp Parks, Open Space Ramp Park & Ride Lot ----- Proposed Light Rail ----- Heavy Rail **Regional Trail** Proposed LRT Station

## Pedestrian Access Plan



# Bird's Eye View of Existing





## View of Expanded Southwest Station Parking Ramp



#### MITCHELL STATION AREA





## Conceptual Site Development Plan



#### **Conceptual Site Development Plan**



# Land Use Plan





## Pedestrian Access Plan



# Bird's Eye View of Existing





# Mitchell Station Looking East



ILLUSTRATION LOOKING EAST AT MITCHELL STATION.

#### Mitchell Station Corporate Campus



#### Thank you