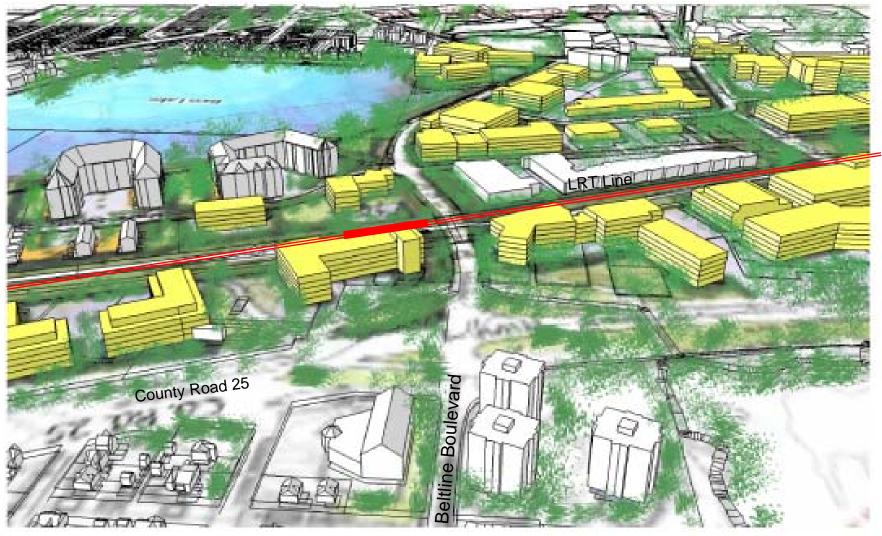

## The Southwest Transitway Current Routes and Stations









Source: www.southwesttransitway.org



#### BELTLINE STATION AREA





## Principles

- Continue to support businesses and jobs
- Improve pedestrian connections
- Connect west to Wooddale and south to
- **Excelsior Boulevard**
- Connect to trails and natural features





Conceptual Site Development Plan





#### Land Use Plan



#### Pedestrian Access Plan



## Looking South View of Existing









## Looking South View of Proposed







## Illustrative View of Proposed



RENDERING LOOKING SOUTH DOWN BELTLINE BLVD. TOWARDS THE BELTLINE STATION--BASS LAKE IN BACKGROUND.





# Beltline Transit Plaza and Park-and-Ride Lot







#### WOODDALE STATION AREA





## Principles

Create more energy and density
Create more pedestrian oriented
environment near station
Develop more housing and retail
Limit Park and Ride parking





Conceptual Site Development Plan



#### Conceptual Site Development Plan



#### Land Use Plan



#### Pedestrian Access Plan



## Bird's Eye View of Existing Conditions Looking Northwest









## Bird's Eye View of Proposed







#### Wooddale Transit Plaza



VIEW OF PROPOSED WOODDALE STATION TRANSIT PLAZA





#### LOUISIANA STATION AREA





## Principles

Create a healthcare centered de