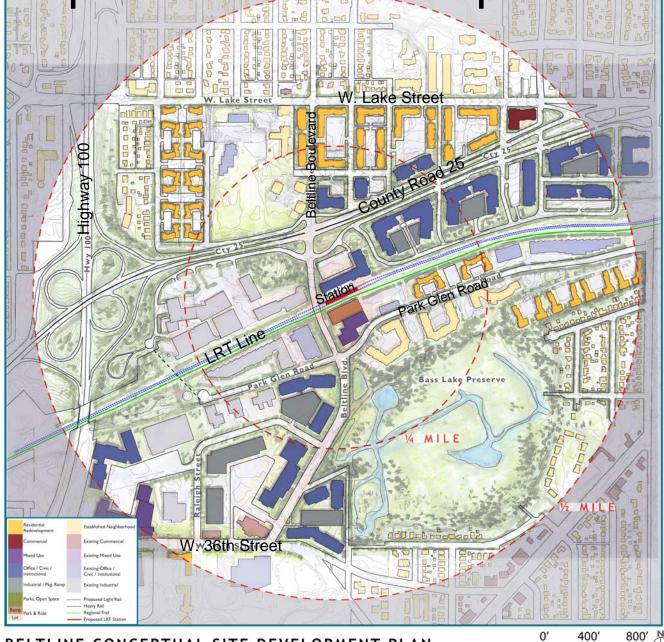

#### BELTLINE STATION AREA

## Principles

- Continue to support businesses and jobs
- Improve pedestrian connections
- Connect west to Wooddale and south to
- **Excelsior Boulevard**
- Connect to trails and natural features

Conceptual Site Development Plan