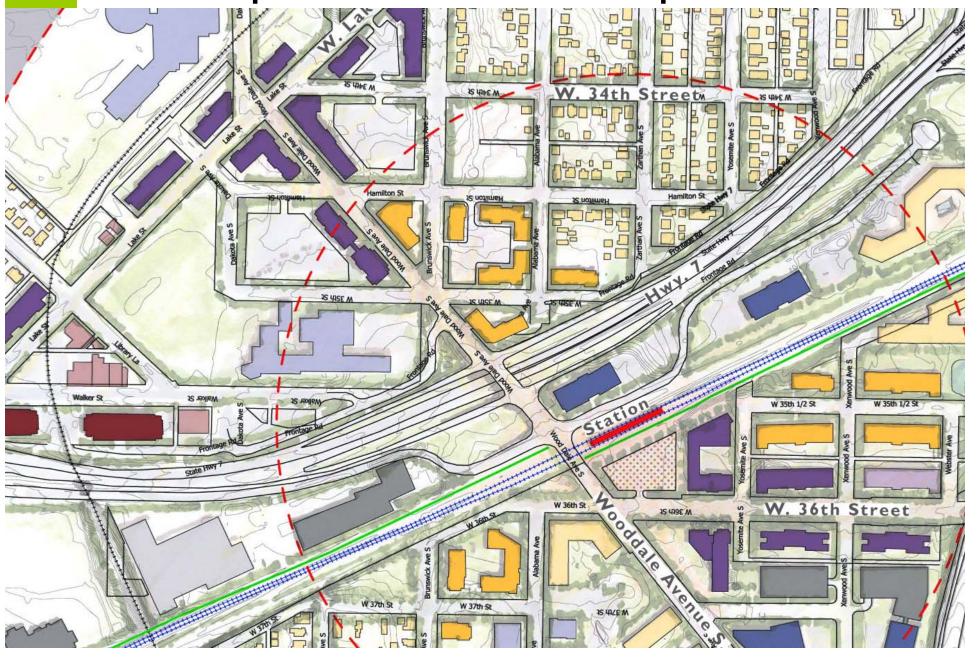

s and jobs
- Improve pedestrian connections
- Connect west to Wooddale and south to
- **Excelsior Boulevard**
- Connect to trails and natural features





Conceptual Site Development Plan





#### Land Use Plan



#### Pedestrian Access Plan



## Looking South View of Existing









## Looking South View of Proposed







## Illustrative View of Proposed



RENDERING LOOKING SOUTH DOWN BELTLINE BLVD. TOWARDS THE BELTLINE STATION--BASS LAKE IN BACKGROUND.





# Beltline Transit Plaza and Park-and-Ride Lot







#### WOODDALE STATION AREA





## Principles

Create more energy and density
Create more pedestrian oriented
environment near station
Develop more housing and retail
Limit Park and Ride parking





Conceptual Site Development Plan



#### Conceptual Site Development Plan



#### Land Use Plan



#### Pedestrian Access Plan



## Bird's Eye View of Existing Conditions Looking Northwest









## Bird's Eye View of Proposed







#### Wooddale Transit Plaza



VIEW OF PROPOSED WOODDALE STATION TRANSIT PLAZA





#### LOUISIANA STATION AREA





## Principles

Create a healthcare centered destination
Create more pedestrian connections
between Hwy 7 and Methodist Hospital
Address Multi-modal access
Incorporate Park and Ride parking







#### Land Use Plan



#### Pedestrian Access Plan



## Bird's Eye View of Existing







## Bird's Eye View of Proposed







#### Louisiana Station Looking Southeast







## Louisiana Station Long Term







#### Thank you