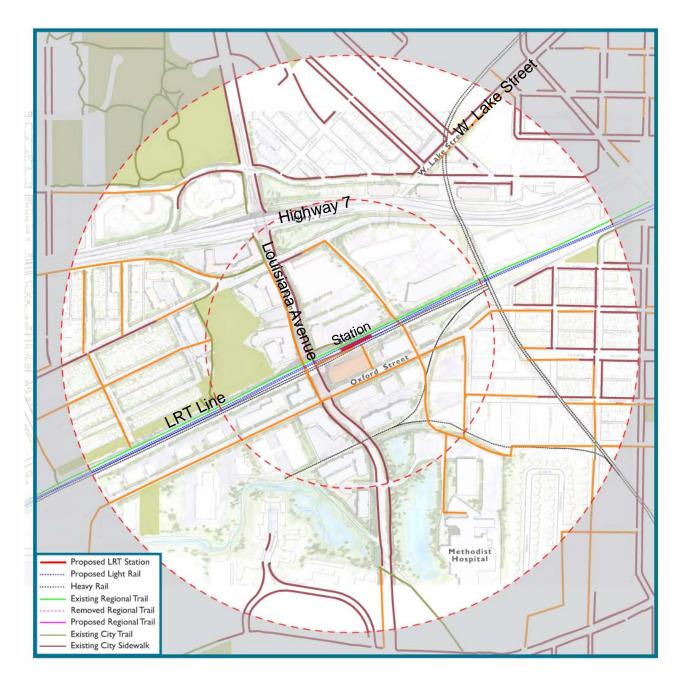

### WOODDALE STATION AREA





## Principles

Create more energy and density
Create more pedestrian oriented
environment near station
Develop more housing and retail
Limit Park and Ride parking





Conceptual Site Development Plan



#### Conceptual Site Development Plan



#### Land Use Plan



#### Pedestrian Access Plan



## Bird's Eye View of Existing Conditions Looking Northwest









## Bird's Eye View of Proposed







#### Wooddale Transit Plaza



VIEW OF PROPOSED WOODDALE STATION TRANSIT PLAZA





#### LOUISIANA STATION AREA





## Principles

Create a healthcare centered destination
Create more pedestrian connections
between Hwy 7 and Methodist Hospital
Address Multi-modal access
Incorporate Park and Ride parking







#### Land Use Plan



#### Pedestrian Access Plan



## Bird's Eye View of Existing







## Bird's Eye View of Proposed







#### Louisiana Station Looking Southeast







## Louisiana Station Long Term







#### Thank you