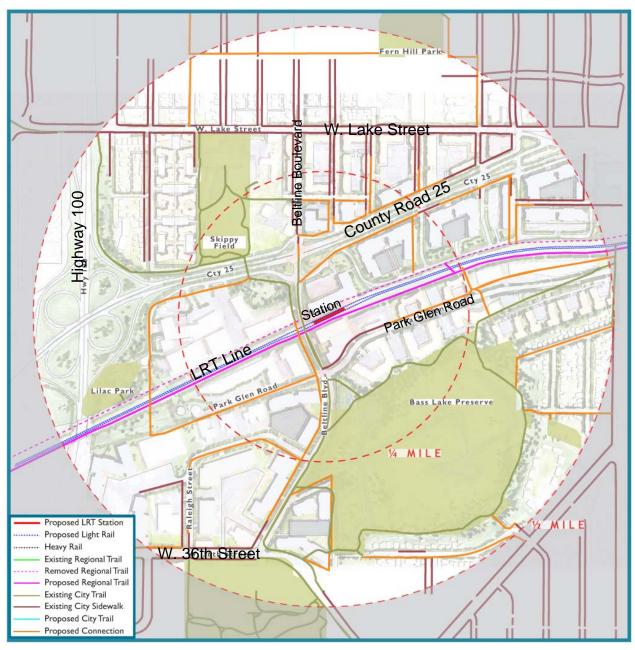

#### BELTLINE STATION AREA

## Principles

- Continue to support businesses and jobs
- Improve pedestrian connections
- Connect west to Wooddale and south to
- **Excelsior Boulevard**
- Connect to trails and natural features

Conceptual Site Development Plan

#### Land Use Plan

#### Pedestrian Access Plan