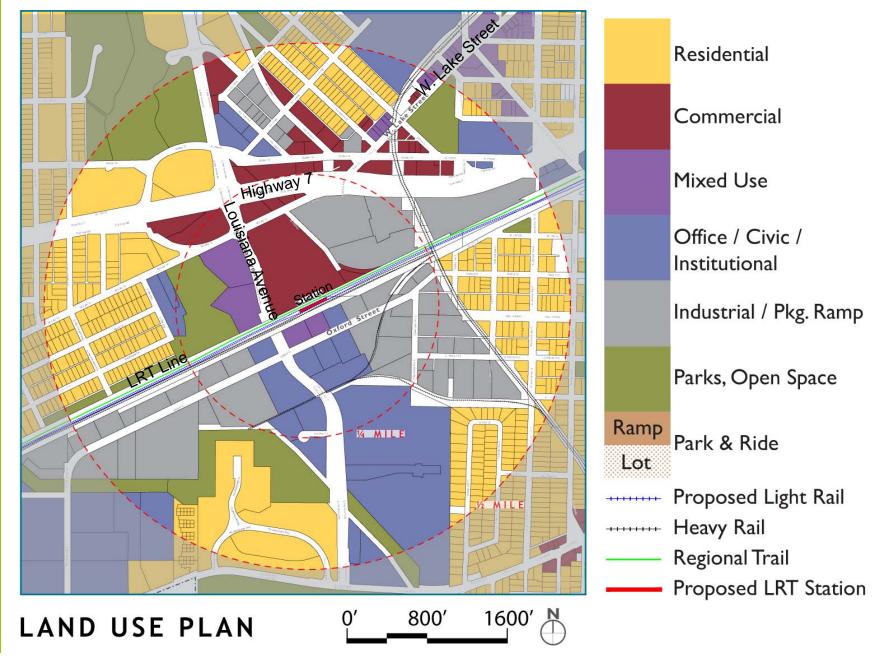

and Park-and-Ride Lot







#### WOODDALE STATION AREA





## Principles

Create more energy and density
Create more pedestrian oriented
environment near station
Develop more housing and retail
Limit Park and Ride parking





Conceptual Site Development Plan



#### Conceptual Site Development Plan



#### Land Use Plan



#### Pedestrian Access Plan



## Bird's Eye View of Existing Conditions Looking Northwest









## Bird's Eye View of Proposed







#### Wooddale Transit Plaza



VIEW OF PROPOSED WOODDALE STATION TRANSIT PLAZA





#### LOUISIANA STATION AREA





## Principles

Create a healthcare centered destination
Create more pedestrian connections
between Hwy 7 and Methodist Hospital
Address Multi-modal access
Incorporate Park and Ride parking







#### Land Use Plan



#### Pedestrian Access Plan



## Bird's Eye View of Existing







## Bird's Eye View of Proposed







#### Louisiana Station Looking Southeast







## Louisiana Station Long Term







#### Thank you