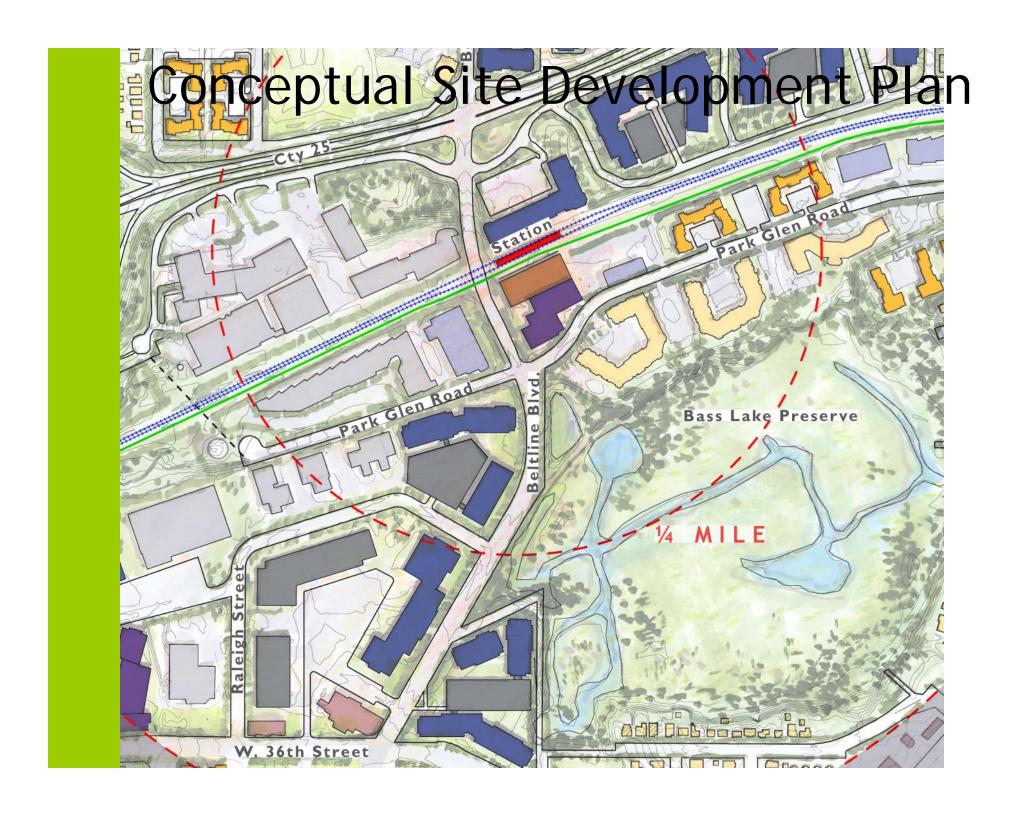

## Principles

- Continue to support businesses and jobs
- Improve pedestrian connections
- Connect west to Wooddale and south to
- **Excelsior Boulevard**
- Connect to trails and natural features

Conceptual Site Development Plan