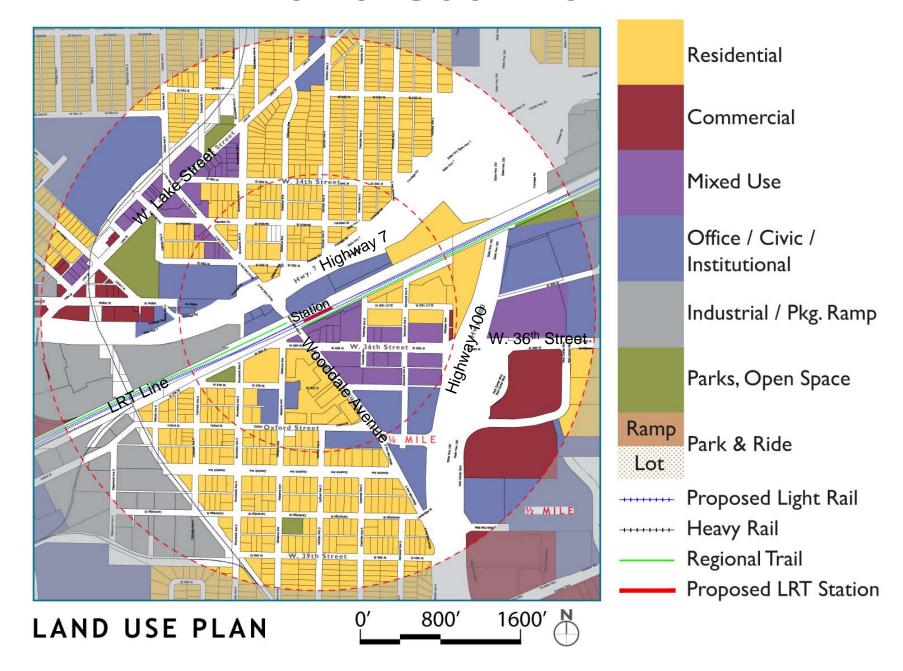

edestrian connections
- Connect west to Wooddale and south to
- **Excelsior Boulevard**
- Connect to trails and natural features





Conceptual Site Development Plan





#### Land Use Plan



#### Pedestrian Access Plan



## Looking South View of Existing









## Looking South View of Proposed







## Illustrative View of Proposed



RENDERING LOOKING SOUTH DOWN BELTLINE BLVD. TOWARDS THE BELTLINE STATION--BASS LAKE IN BACKGROUND.





# Beltline Transit Plaza and Park-and-Ride Lot







#### WOODDALE STATION AREA





## Principles

Create more energy and density
Create more pedestrian oriented
environment near station
Develop more housing and retail
Limit Park and Ride parking





Conceptual Site Development Plan



#### Conceptual Site Development Plan



#### Land Use Plan



#### Pedestrian Access Plan



## Bird's Eye View of Existing Conditions Looking Northwest









## Bird's Eye View of Proposed







#### Wooddale Transit Plaza



VIEW OF PROPOSED WOODDALE STATION TRANSIT PLAZA





#### LOUISIANA STATION AREA





## Principles

Create a healthcare centered destination
Create more pedestrian connections
between Hwy 7 and Methodist Hospital
Address Multi-modal access
Incorporate Park and Ride parking







#### Land Use Plan



#### Pedestrian Access Plan



## Bird's Eye View of Existing







## Bird's Eye View of Proposed







#### Louisiana Station Looking Southeast







## Louisiana Station Long Term







#### Thank you