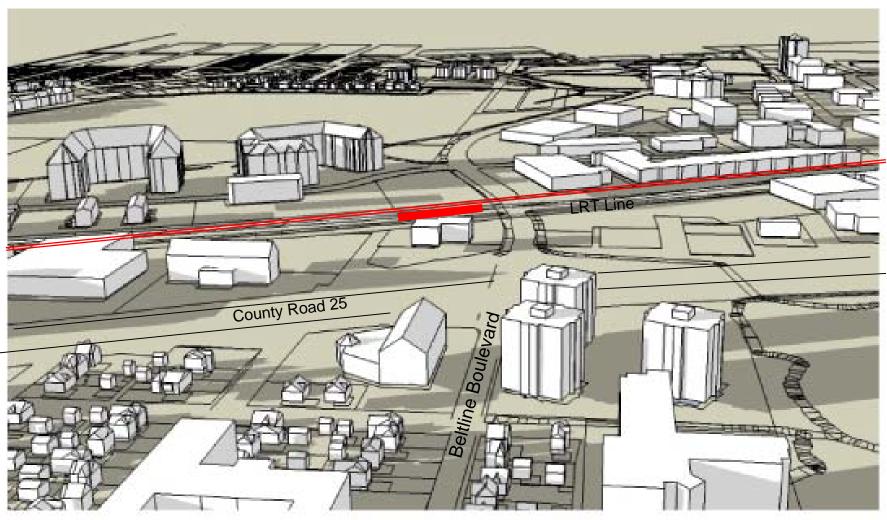

## The Southwest Transitway Current Routes and Stations









Source: www.southwesttransitway.org



#### BELTLINE STATION AREA





## Principles

- Continue to support businesses and jobs
- Improve pedestrian connections
- Connect west to Wooddale and south to
- **Excelsior Boulevard**
- Connect to trails and natural features





Conceptual Site Development Plan





#### Land Use Plan



#### Pedestrian Access Plan



## Looking South View of Existing









## Looking South View of Proposed







## Illustrative View of Proposed



RENDERING LOOKING SOUTH DOWN BELTLINE BLVD. TOWARDS THE BELTLINE STATION--BASS LAKE IN BACKGROUND.





# Beltline Transit Plaza and Park-and-Ride Lot







#### WOODDALE STATION AREA





## Principles

Create more energy and density
Create more pedestrian oriented
environment near station
Develop more housing and retail
Limit Park and Ride parking





Conceptual Site Development Plan



#### Conceptual Site Development Plan



#### Land Use Plan



#### Pedestrian Access Plan



## Bird's Eye View of Existing Conditions Looking Northwest









## Bird's Eye View of Proposed







#### Wooddale Transit Plaza



VIEW OF PROPOSED WOODDALE STATION TRANSIT PLAZA





#### LOUISIANA STATION AREA





##