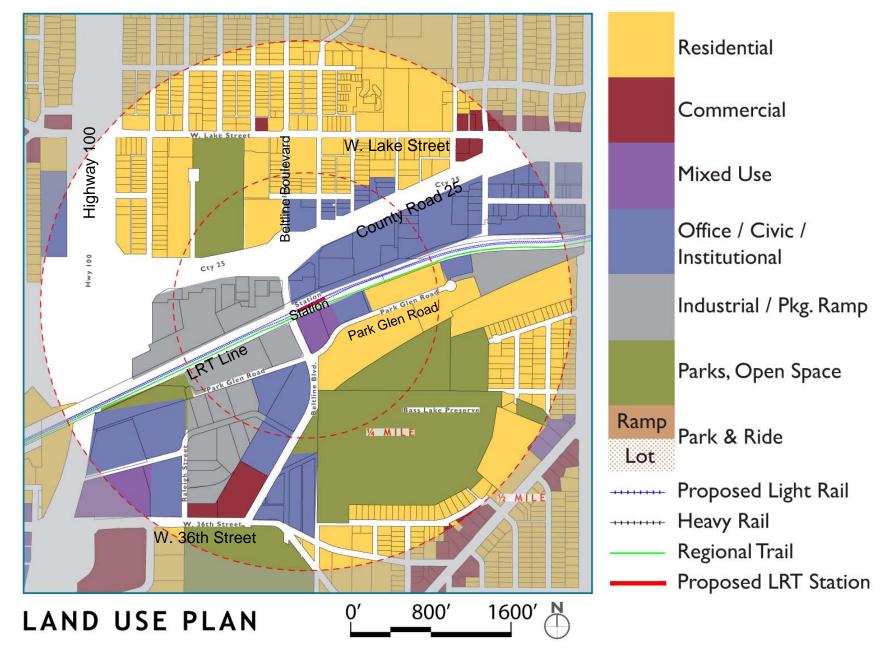

## The Southwest Transitway Current Routes and Stations









Source: www.southwesttransitway.org



#### BELTLINE STATION AREA





## Principles

- Continue to support businesses and jobs
- Improve pedestrian connections
- Connect west to Wooddale and south to
- **Excelsior Boulevard**
- Connect to trails and natural features





Conceptual Site Development Plan





#### Land Use Plan



#### Pedestrian Access Plan



## Looking South View of Existing









## Looking South View of Proposed







## Illustrative View of Proposed



RENDERING LOOKING SOUTH DOWN BELTLINE BLVD. TOWARDS THE BELTLINE STATION--BASS LAKE IN BACKGROUND.





# Beltline Transit Plaza and Park-and-Ride Lot







#### WOODDALE STATION AREA





## Principles

Create more energy and density
Create more pedestrian oriented
environment near station
Develop more housing and retail
Limit Park and Ride parking





Conceptual Site Development Plan



#### Conceptual Site Development Plan



#### Land Use Plan



#### Pedestrian Access Plan



## Bird's Eye View of Existing Conditions Looking Northwest









## Bird's Eye View of Proposed







#### Wooddale Transit Plaza



VIEW OF PROPOSED WOOD