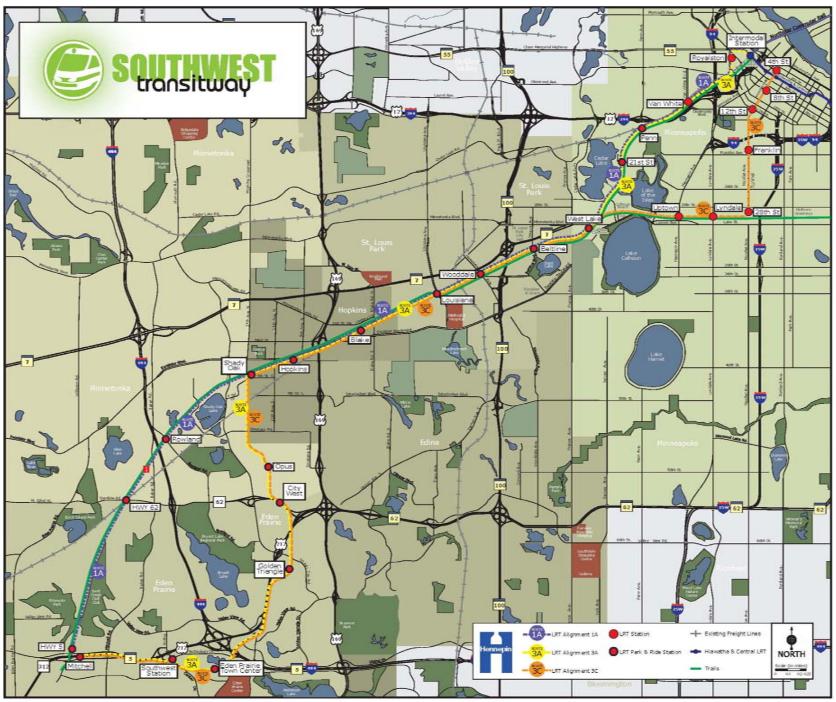

## The Southwest Transitway Current Routes and Stations

Source: www.southwesttransitway.org