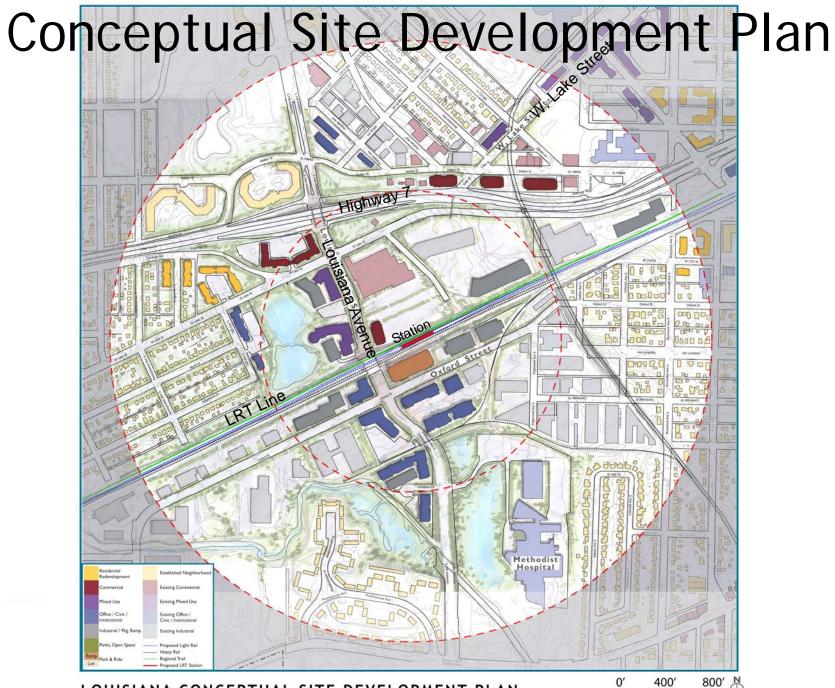

#### LOUISIANA STATION AREA

## Principles

Create a healthcare centered destination
Create more pedestrian connections
between Hwy 7 and Methodist Hospital
Address Multi-modal access
Incorporate Park and Ride parking

#### Land Use Plan