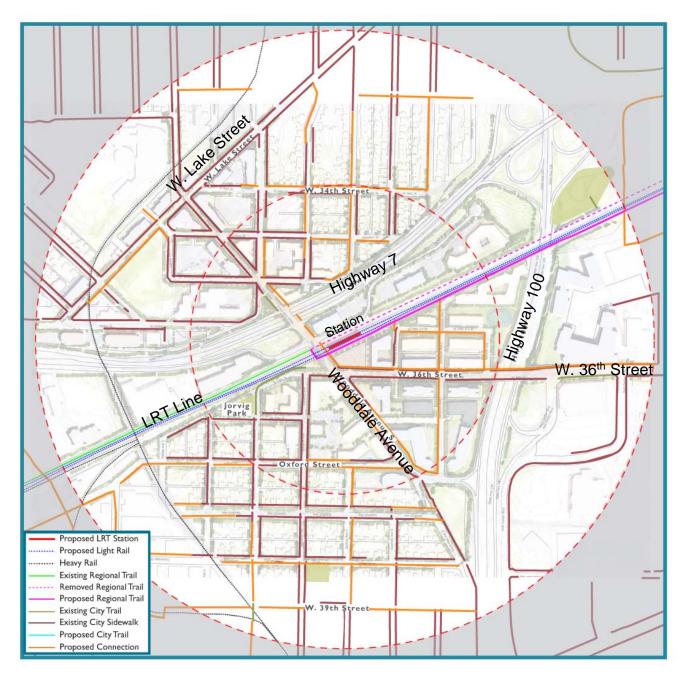

west to Wooddale and south to
- **Excelsior Boulevard**
- Connect to trails and natural features





Conceptual Site Development Plan





#### Land Use Plan



#### Pedestrian Access Plan



## Looking South View of Existing









## Looking South View of Proposed







## Illustrative View of Proposed



RENDERING LOOKING SOUTH DOWN BELTLINE BLVD. TOWARDS THE BELTLINE STATION--BASS LAKE IN BACKGROUND.





# Beltline Transit Plaza and Park-and-Ride Lot







#### WOODDALE STATION AREA





## Principles

Create more energy and density
Create more pedestrian oriented
environment near station
Develop more housing and retail
Limit Park and Ride parking





Conceptual Site Development Plan



#### Conceptual Site Development Plan



#### Land Use Plan



#### Pedestrian Access Plan



## Bird's Eye View of Existing Conditions Looking Northwest









## Bird's Eye View of Proposed







#### Wooddale Transit Plaza



VIEW OF PROPOSED WOODDALE STATION TRANSIT PLAZA





#### LOUISIANA STATION AREA





## Principles

Create a healthcare centered destination
Create more pedestrian connections
between Hwy 7 and Methodist Hospital
Address Multi-modal access
Incorporate Park and Ride parking







#### Land Use Plan



#### Pedestrian Access Plan



## Bird's Eye View of Existing







## Bird's Eye View of Proposed







#### Louisiana Station Looking Southeast







## Louisiana Station Long Term







#### Thank you