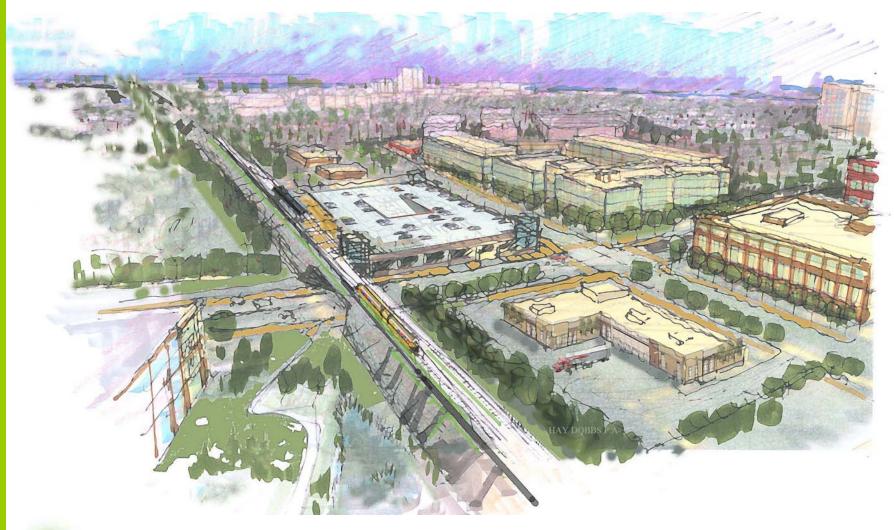

near station
Develop more housing and retail
Limit Park and Ride parking





Conceptual Site Development Plan



#### Conceptual Site Development Plan



#### Land Use Plan



#### Pedestrian Access Plan



## Bird's Eye View of Existing Conditions Looking Northwest









## Bird's Eye View of Proposed







#### Wooddale Transit Plaza



VIEW OF PROPOSED WOODDALE STATION TRANSIT PLAZA





#### LOUISIANA STATION AREA





## Principles

Create a healthcare centered destination
Create more pedestrian connections
between Hwy 7 and Methodist Hospital
Address Multi-modal access
Incorporate Park and Ride parking







#### Land Use Plan



#### Pedestrian Access Plan



## Bird's Eye View of Existing







## Bird's Eye View of Proposed







#### Louisiana Station Looking Southeast







## Louisiana Station Long Term







#### Thank you