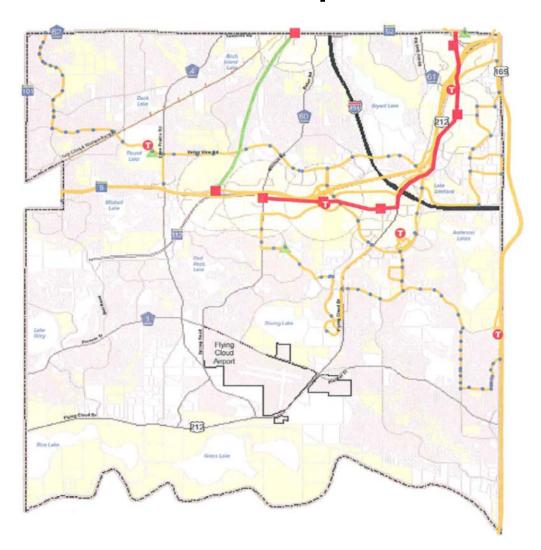

#### **TIA Map and Land Use Statistics**

•374 High density owner occupied townhouses and condos

•50,000 Sq. Ft. Retail

•750,000 Sq. Ft. Office/Industrial