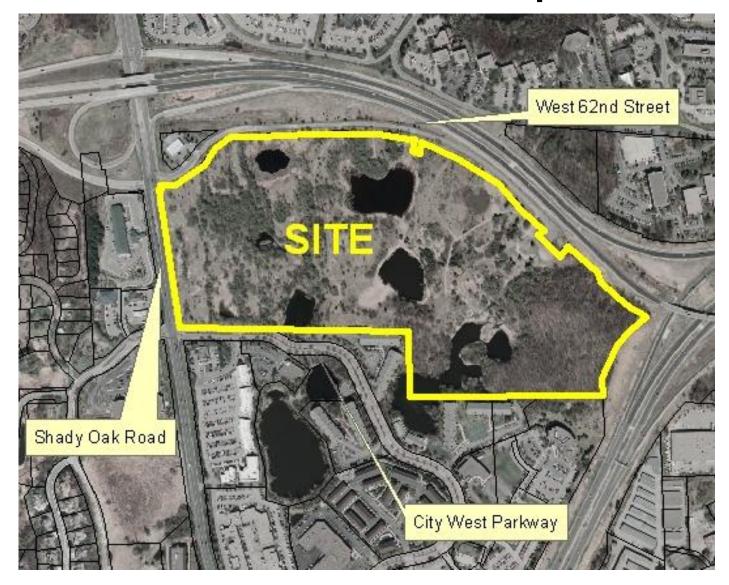

# **UHG** Aerial Map

- •1,481,700 square feet of office
- •6700 Jobs

•5 acres of land dedicated for LRT Station, Park and ride

•Phase 1 construction beginning in spring of 2012

- •Full occupancy by 2016
- •TDM Plan

#### UHG—Outlots Dedicated for LRT