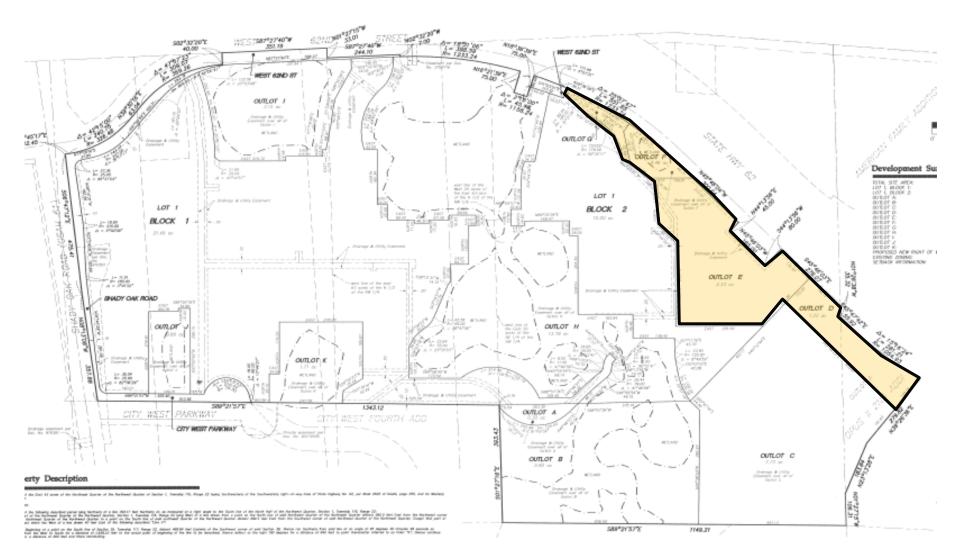

# CITY WEST STATION



#### Route and Station Location Comprehensive Plan



City West

Golden Triangle

**Town Center** 

Southwest

Mitchell

#### **TIA Map and Land Use Statistics**



•374 High density owner occupied townhouses and condos

•50,000 Sq. Ft. Retail

•750,000 Sq. Ft. Office/Industrial

# **UHG Location Map**



# **UHG** Aerial Map





- •1,481,700 square feet of office
- •6700 Jobs

•5 acres of land dedicated for LRT Station, Park and ride

•Phase 1 construction beginning in spring of 2012

- •Full occupancy by 2016
- •TDM Plan

#### UHG—Outlots Dedicated for LRT



# Station Concepts by SRF



Concept 1

Concept 2

Concept 3

### **UHG Sidewalks and Trails**



#### **UHG Road Improvements**