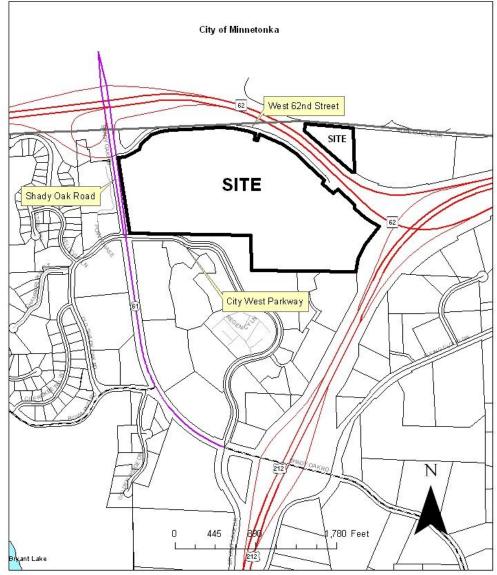

# CITY WEST STATION



#### Route and Station Location Comprehensive Plan



City West

Golden Triangle

**Town Center** 

Southwest

Mitchell

#### **TIA Map and Land Use Statistics**



•374 High density owner occupied townhouses and condos

•50,000 Sq. Ft. Retail

•750,000 Sq. Ft. Office/Industrial

# **UHG Location Map**



# **UHG** Aerial Map





- •1,481,700 square feet of office
- •6700 Jobs

•5 acres of land dedicated for LRT Station, Park and ride

•Phase 1 construction beginning in spring of 2012

- •Full occupancy by 2016
- •TDM Plan

#### UHG—Outlots Dedicated for LRT



# Station Concepts by SRF



Concept 1

Concept 2

Concept 3

### **UHG Sidewalks and Trails**



#### **UHG Road Improvements**