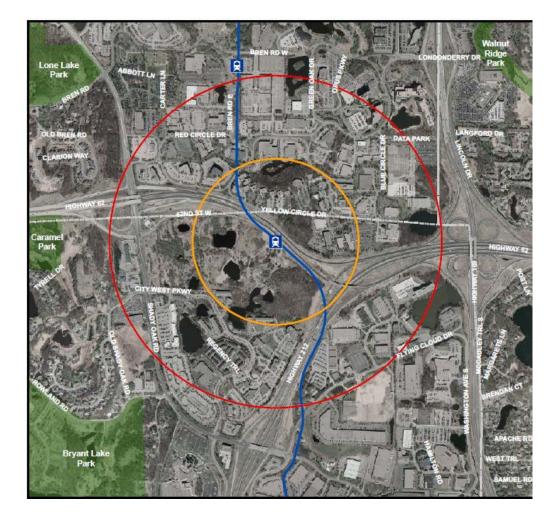

# CITY WEST STATION

#### Route and Station Location Comprehensive Plan

City West

Golden Triangle

**Town Center** 

Southwest

Mitchell