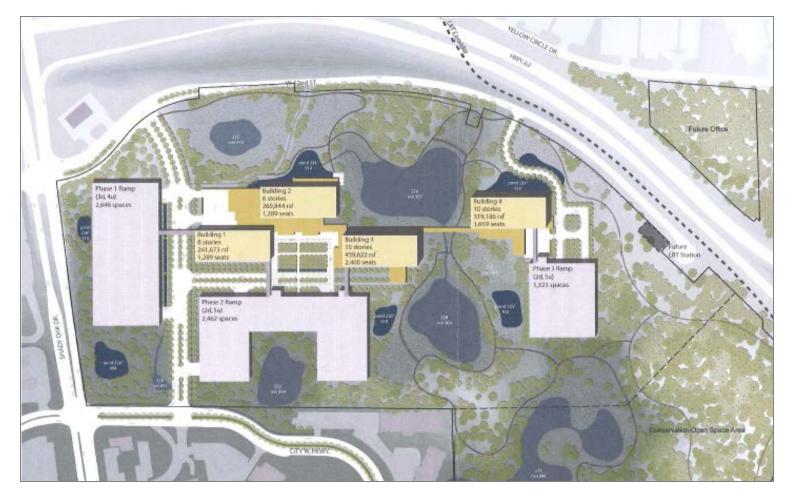

# **UHG Location Map**

# **UHG** Aerial Map

- •1,481,700 square feet of office
- •6700 Jobs

•5 acres of land dedicated for LRT Station, Park and ride

•Phase 1 construction beginning in spring of 2012

- •Full occupancy by 2016
- •TDM Plan