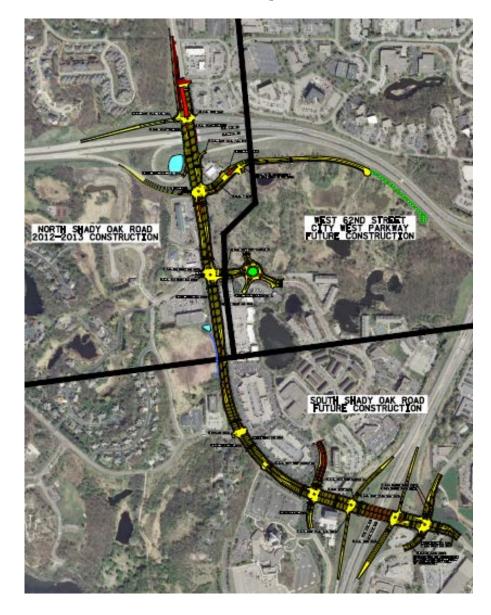

# CITY WEST STATION



#### Route and Station Location Comprehensive Plan



City West

Golden Triangle

**Town Center** 

Southwest

Mitchell

#### **TIA Map and Land Use Statistics**



•374 High density owner occupied townhouses and condos

•50,000 Sq. Ft. Retail

•750,000 Sq. Ft. Office/Industrial

# **UHG Location Map**



# **UHG** Aerial Map





- •1,481,700 square feet of office
- •6700 Jobs

•5 acres of land dedicated for LRT Station, Park and ride

•Phase 1 construction beginning in spring of 2012

- •Full occupancy by 2016
- •TDM Plan

#### UHG—Outlots Dedicated for LRT



# Station Concepts by SRF



Concept 1

Concept 2

Concept 3

### **UHG Sidewalks and Trails**



#### **UHG Road Improvements**