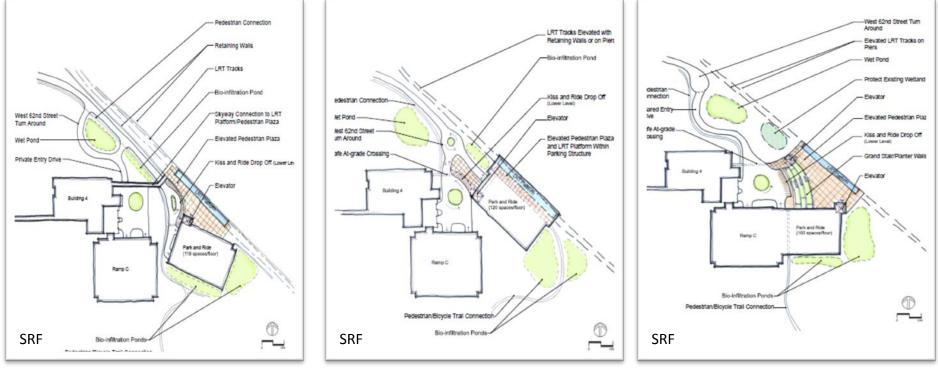

# CITY WEST STATION



#### Route and Station Location Comprehensive Plan



City West

Golden Triangle

**Town Center** 

Southwest

Mitchell

#### **TIA Map and Land Use Statistics**



•374 High density owner occupied townhouses and condos

•50,000 Sq. Ft. Retail

•750,000 Sq. Ft. Office/Industrial

# **UHG Location Map**



# **UHG** Aerial Map





- •1,481,700 square feet of office
- •6700 Jobs

•5 acres of land dedicated for LRT Station, Park and ride

•Phase 1 construction beginning in spring of 2012

- •Full occupancy by 2016
- •TDM Plan

#### UHG—Outlots Dedicated for LRT



# Station Concepts by SRF



Concept 1

Concept 2

Concept 3

### **UHG Sidewalks and Trails**



#### **UHG Road Improvements**