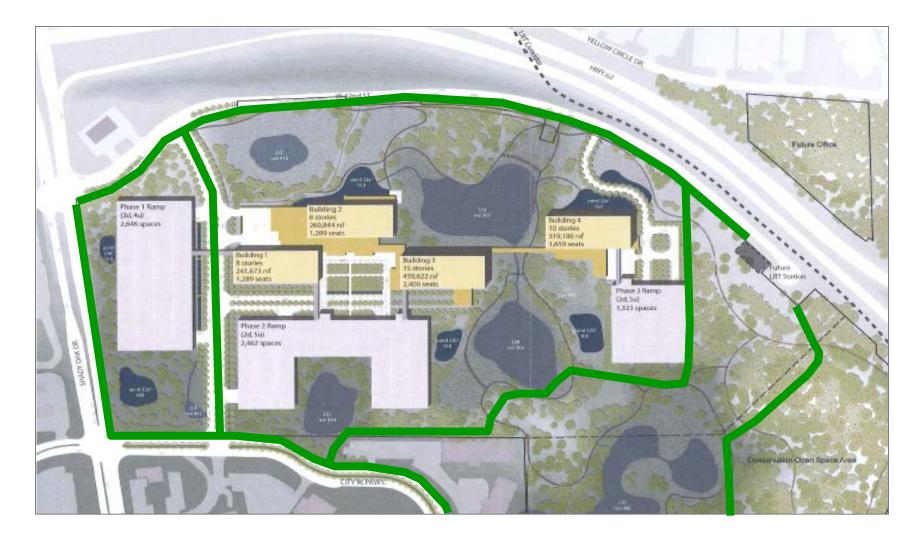

# CITY WEST STATION



#### Route and Station Location Comprehensive Plan



City West

Golden Triangle

**Town Center** 

Southwest

Mitchell

#### **TIA Map and Land Use Statistics**



•374 High density owner occupied townhouses and condos

•50,000 Sq. Ft. Retail

•750,000 Sq. Ft. Office/Industrial

# **UHG Location Map**



# **UHG** Aerial Map





- •1,481,700 square feet of office
- •6700 Jobs

•5 acres of land dedicated for LRT Station, Park and ride

•Phase 1 construction beginning in spring of 2012

- •Full occupancy by 2016
- •TDM Plan

#### UHG—Outlots Dedicated for LRT



# Station Concepts by SRF



Concept 1

Concept 2

Concept 3

### **UHG Sidewalks and Trails**



#### **UHG Road Improvements**