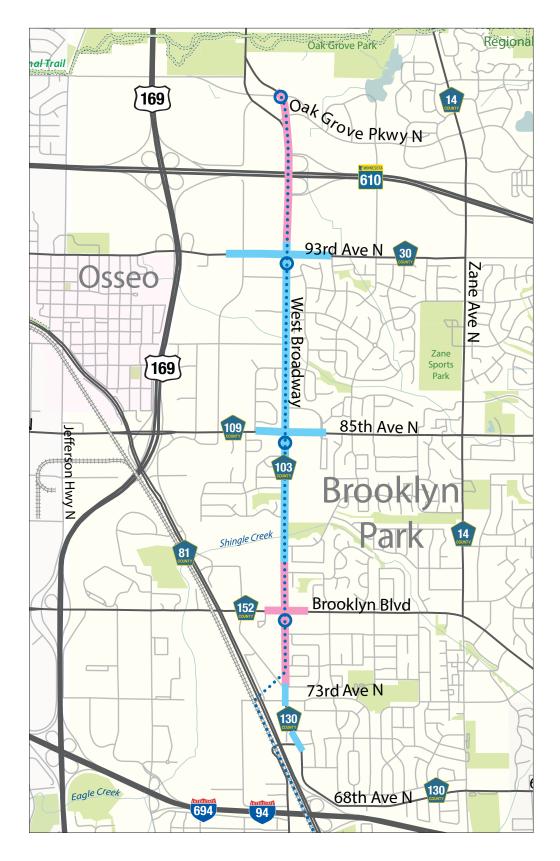

## West Broadway Avenue area road reconstruction — Brooklyn Park

The road reconstruction is a joint project of Hennepin County, Metropolitan Council and the City of Brooklyn Park.

The condition of the roads due to age and use require them to be rebuilt. In addition, Metropolitan Council will be using this area for the planned METRO Blue Line extension (Bottineau Light Rail Transit).

**County proposed roadway reconstruction** Planned by Hennepin County; constructed by Metropolitan Council

Additional proposed roadway reconstruction Planned and constructed by Metropolitan Council

## **METRO Blue Line extension**

- • • Planned route
- O Planned station

Learn more at: www.hennepin.us/westbroadway