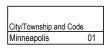

## Final 2025 Property Tax Rate Breakdown

| City or Town Rates     |              |         |            |
|------------------------|--------------|---------|------------|
|                        | Tax Capacity | Market  |            |
| City/Township and Code |              | Rate    | Value Rate |
| Minneapolis            | 01           | 66.206% | 0.00000%   |
| Chanhassen             | 14           | 21.799% | 0.00000%   |
| Woodland               | 15           | 09.769% |            |
| Spring Park            | 17           | 33.238% |            |
| Greenwood              | 19           | 11.989% |            |
| Bloomington            | 20           | 43.939% |            |
| Brooklyn Center        | 22           | 60.820% |            |
| Edina                  | 24           | 30.236% |            |
| Shorewood              | 26           | 23.088% |            |
| Golden Valley          | 28           | 56.496% |            |
| Hopkins                | 30           | 61.686% |            |
| Minnetonka             | 34           | 37.125% | 0.00217%   |
| Minnetrista            | 36           | 20.525% |            |
| Orono                  | 38           | 16.361% |            |
| Plymouth               | 40           | 25.803% | 0.00000%   |
| Richfield              | 42           | 54.734% |            |
| Robbinsdale            | 44           | 56.127% |            |
| Saint Louis Park       | 46           | 48.846% |            |
| Brooklyn Park          | 48           | 52.282% | 0.01117%   |
| Champlin               | 50           | 40.646% |            |
| Corcoran               | 52           | 42.727% |            |
| Crystal                | 54           | 58.518% |            |
| Dayton                 | 56           | 35.394% |            |
| Deephaven              | 59           | 16.755% |            |
| Eden Prairie           | 61           | 30.587% | 0.00487%   |
| Excelsior              | 63           | 25.757% |            |
| Greenfield             | 65           | 31.882% |            |
| Hanover                | 67           | 37.681% |            |
| Independence           | 70           | 31.383% |            |
| Long Lake              | 72           | 33.467% |            |
| Loretto                | 74           | 67.231% |            |
| Maple Grove            | 76           | 29.168% |            |
| Maple Plain            | 77           | 53.481% |            |
| Medicine Lake          | 79           | 37.035% |            |
| Medina                 | 80           | 20.836% |            |
| Minnetonka Beach       | 82           | 21.116% |            |
| Mound                  | 85           | 34.429% |            |
| New Hope               | 86           | 63.142% |            |
| Osseo                  | 88           | 70.081% |            |
| Rockford               | 90           | 40.742% |            |
| Rogers                 | 92           | 38.767% |            |
| Saint Anthony          | 94           | 65.687% |            |
| Saint Bonifacius       | 95           | 29.196% |            |
| Tonka Bay              | 97           | 15.276% | 0.0000004  |
| Wayzata                | 99           | 19.772% | 0.00000%   |