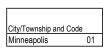

## Final 2022 Property Tax Rate Breakdown

| City or Town Rates     |    |              |            |
|------------------------|----|--------------|------------|
|                        |    | Tax Capacity | Market     |
| City/Township and Code |    | Rate         | Value Rate |
| Minneapolis            | 01 | 59.351%      | 0.00000%   |
| Chanhassen             | 14 | 22.414%      | 0.00000%   |
| Woodland               | 15 | 10.163%      |            |
| Spring Park            | 17 | 30.465%      |            |
| Greenwood              | 19 | 12.469%      |            |
| Bloomington            | 20 | 40.730%      |            |
| Brooklyn Center        | 22 | 55.864%      |            |
| Edina                  | 24 | 28.936%      |            |
| Shorewood              | 26 | 27.328%      |            |
| Golden Valley          | 28 | 54.306%      |            |
| Hopkins                | 30 | 65.426%      |            |
| Minnetonka             | 34 | 36.763%      | 0.00257%   |
| Minnetrista            | 36 | 23.097%      |            |
| Orono                  | 38 | 16.820%      |            |
| Plymouth               | 40 | 27.187%      | 0.00185%   |
| Richfield              | 42 | 53.681%      |            |
| Robbinsdale            | 44 | 49.723%      |            |
| Saint Louis Park       | 46 | 44.681%      |            |
| Brooklyn Park          | 48 | 47.523%      | 0.02276%   |
| Champlin               | 50 | 39.073%      |            |
| Corcoran               | 52 | 43.192%      |            |
| Crystal                | 54 | 46.317%      |            |
| Dayton                 | 56 | 47.733%      |            |
| Deephaven              | 59 | 17.741%      |            |
| Eden Prairie           | 61 | 32.322%      | 0.00772%   |
| Excelsior              | 63 | 30.311%      |            |
| Greenfield             | 65 | 34.399%      |            |
| Hanover                | 67 | 43.569%      |            |
| Independence           | 70 | 38.265%      |            |
| Long Lake              | 72 | 35.957%      |            |
| Loretto                | 74 | 63.680%      |            |
| Maple Grove            | 76 | 31.287%      |            |
| Maple Plain            | 77 | 54.716%      |            |
| Medicine Lake          | 79 | 49.004%      |            |
| Medina                 | 80 | 22.598%      |            |
| Minnetonka Beach       | 82 | 22.808%      |            |
| Mound                  | 85 | 38.738%      |            |
| New Hope               | 86 | 62.826%      |            |
| Osseo                  | 88 | 57.689%      |            |
| Rockford               | 90 | 43.836%      |            |
| Rogers                 | 92 | 34.762%      |            |
| Saint Anthony          | 94 | 64.702%      |            |
| Saint Bonifacius       | 95 | 27.225%      |            |
| Tonka Bay              | 97 | 15.630%      |            |
| Wayzata                | 99 | 21.381%      | 0.00974%   |