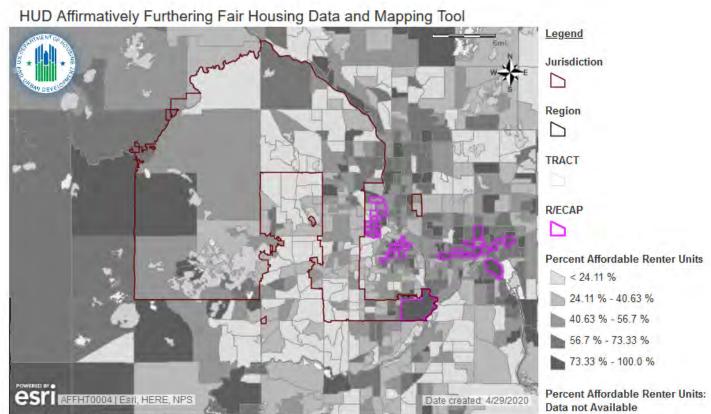

## Map 1: Location of Affordable Rental Housing, Anoka County

**HUD Affirmatively Furthering Fair Housing Data and Mapping Tool** 

**Description:** Map of percent of rental units affordable, defined as units renting at or less than 30% of household income for a household with income at 50% of AMI.

Jurisdiction: Anoka County (CDBG)

Region: Minneapolis-St. Paul-Bloomington, MN-WI

Map 2: Location of Affordable Rental Housing, Bloomington

**Description:** Map of percent of rental units affordable, defined as units renting at or less than 30% of household income for a household with income at 50% of AMI.