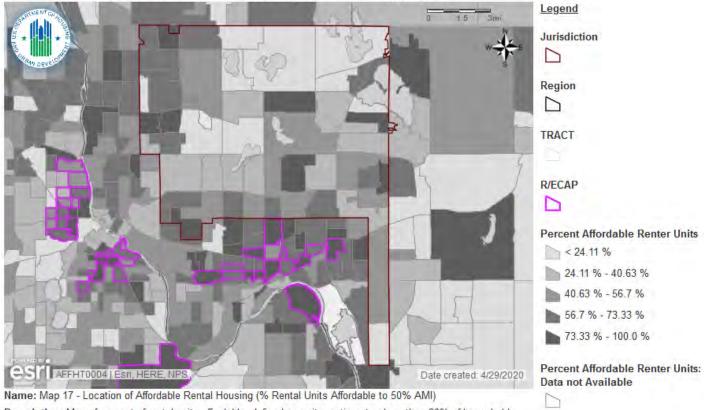

# Map 9: Location of Affordable Rental Housing, Ramsey County

HUD Affirmatively Furthering Fair Housing Data and Mapping Tool

**Description:** Map of percent of rental units affordable, defined as units renting at or less than 30% of household income for a household with income at 50% of AMI.

Jurisdiction: Ramsey County (CDBG)

Region: Minneapolis-St. Paul-Bloomington, MN-WI

Map 10: Location of Affordable Rental Housing, St. Paul

Description: Map of percent of rental units affordable, defined as units renting at or less than 30% of household income for a household with income at 50% of AMI.