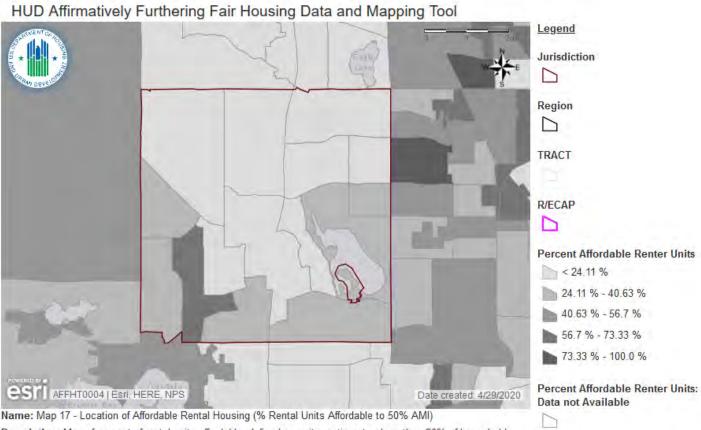

## Map 6: Location of Affordable Rental Housing, Minneapolis

HUD Affirmatively Furthering Fair Housing Data and Mapping Tool Legend Jurisdiction Region TRACT R/ECAP Percent Affordable Renter Units < 24.11 % 24.11 % - 40.63 % 40.63 % - 56.7 % 56.7 % - 73.33 % 73.33 % - 100.0 % Percent Affordable Renter Units: AFFHT0004 | Esri, HERE, NPS Date created: 4/29/2020 Data not Available

Name: Map 17 - Location of Affordable Rental Housing (% Rental Units Affordable to 50% AMI)

Description: Map of percent of rental units affordable, defined as units renting at or less than 30% of household

income for a household with income at 50% of AMI.

Jurisdiction: Minneapolis (CDBG, HOME, ESG)

Region: Minneapolis-St. Paul-Bloomington, MN-WI

Map 7: Location of Affordable Rental Housing, Minnetonka

Jurisdiction: Minnetonka (CDBG)