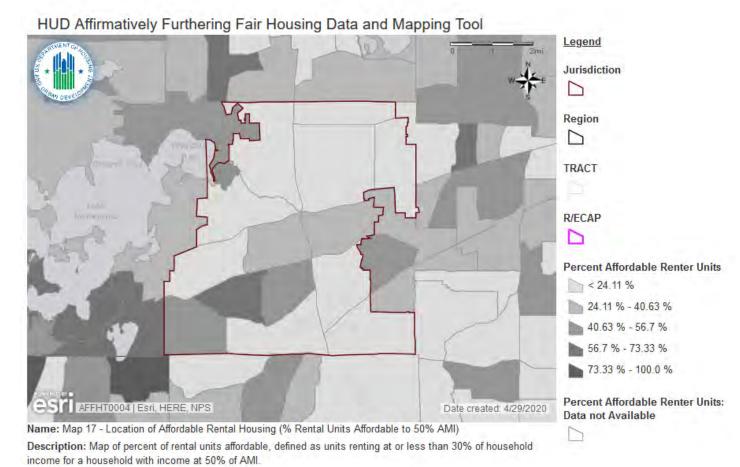

income for a household with income at 50% of AMI.

Jurisdiction: Eden Prairie (CDBG)

Region: Minneapolis-St. Paul-Bloomington, MN-WI

Map 5: Location of Affordable Rental Housing, Hennepin County

Name: Map 17 - Location of Affordable Rental Housing (% Rental Units Affordable to 50% AMI)

**Description:** Map of percent of rental units affordable, defined as units renting at or less than 30% of household income for a household with income at 50% of AMI.

Jurisdiction: Hennepin County (CDBG, ESG)

Region: Minneapolis-St. Paul-Bloomington, MN-WI