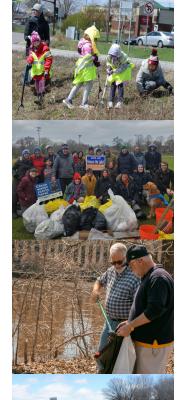

Help us showcase the commitment to keeping the environment healthy in Hennepin County by picking up litter in celebration of Earth Day.

## How to take action

**Step 1:** Get outside and clean up trash any time between April 15 and May 15

Step 2: Snap a photo of your group

**Step 3:** Share your results at the link below!

Share your cleanup results at hennepin.us/report-a-cleanup