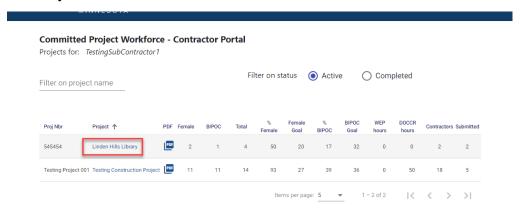

## Add a subcontractor (as a subcontractor)

- 1. Login to the **Project Workforce System**.
- 2. Click Project title name.

3. Click **Add Contractor to project** to start adding your subcontractors. Do not add material suppliers, only subcontractors that be paid prevailing wage.