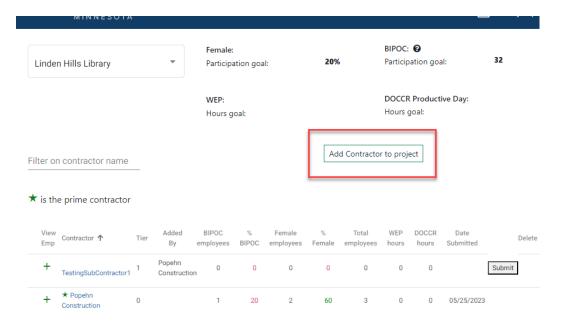

## Add a subcontractor (as a subcontractor)

- 1. Login to the **Project Workforce System**.
- 2. Click Project title name.

3. Click **Add Contractor to project** to start adding your subcontractors. Do not add material suppliers, only subcontractors that be paid prevailing wage.