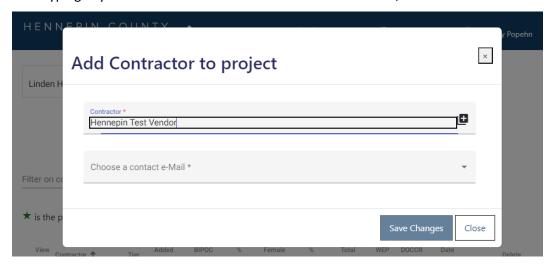

4. Start typing in your subcontractor's name in the **Contractor** field, then select their name from the drop-down.

NOTE: If the name does not appear, contact your Hennepin County Compliance Specialist and they will add the contractor.