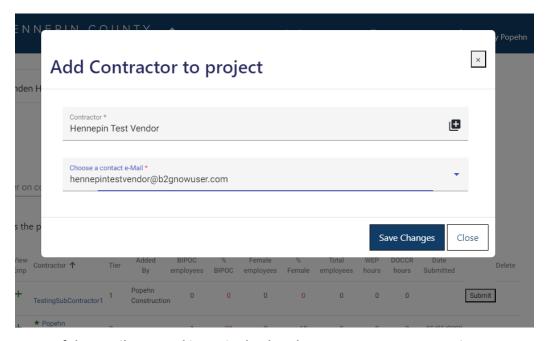

5. Choose a **contact e-Mail** from the drop-down. This contact will enter the subcontractor's workforce details for the project.

NOTE: If the email you need is not in the dropdown, contact your Hennepin County Compliance Specialist and they will add a new contact for your subcontractor.

6. Click Save Changes.

- 7. Repeat the steps above for all of your subcontractors. **Do not click submit until all subcontractors have** entered their workforce details AND you have entered your own workforce details (see Step 2).
- 8. Your subcontractors will receive an email from <a href="https://hc.mail.service@hennepin.us">hc.mail.service@hennepin.us</a> with directions to login to the Project Workforce System to submit their workforce details. You will receive an email each time a subcontractor has submitted.