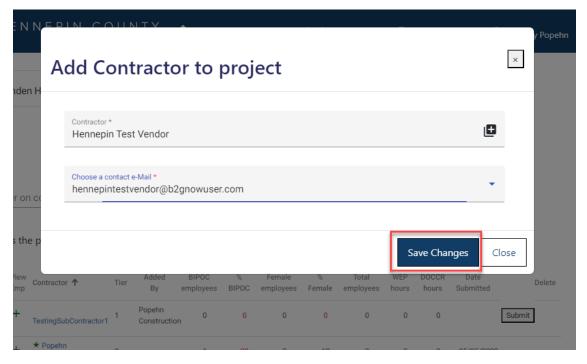

4. Start typing in your subcontractor's name in the **Contractor** field, then select their name from the drop-down.

NOTE: If the name does not appear, contact your Hennepin County Compliance Specialist and they will add the contractor.

5. Choose a **contact e-Mail** from the drop-down. This contact will enter the subcontractor's workforce details for the project.

NOTE: If the email you need is not in the dropdown, contact your Hennepin County Compliance Specialist and they will add a new contact for your subcontractor.

6. Click Save Changes.

- 7. Repeat the steps above for all of your subcontractors. **Do not click submit until all subcontractors have** entered their workforce details AND you have entered your own workforce details (see Step 2).
- 8. Your subcontractors will receive an email from <a href="https://hc.mail.service@hennepin.us">hc.mail.service@hennepin.us</a> with directions to login to the Project Workforce System to submit their workforce details. You will receive an email each time a subcontractor has submitted.