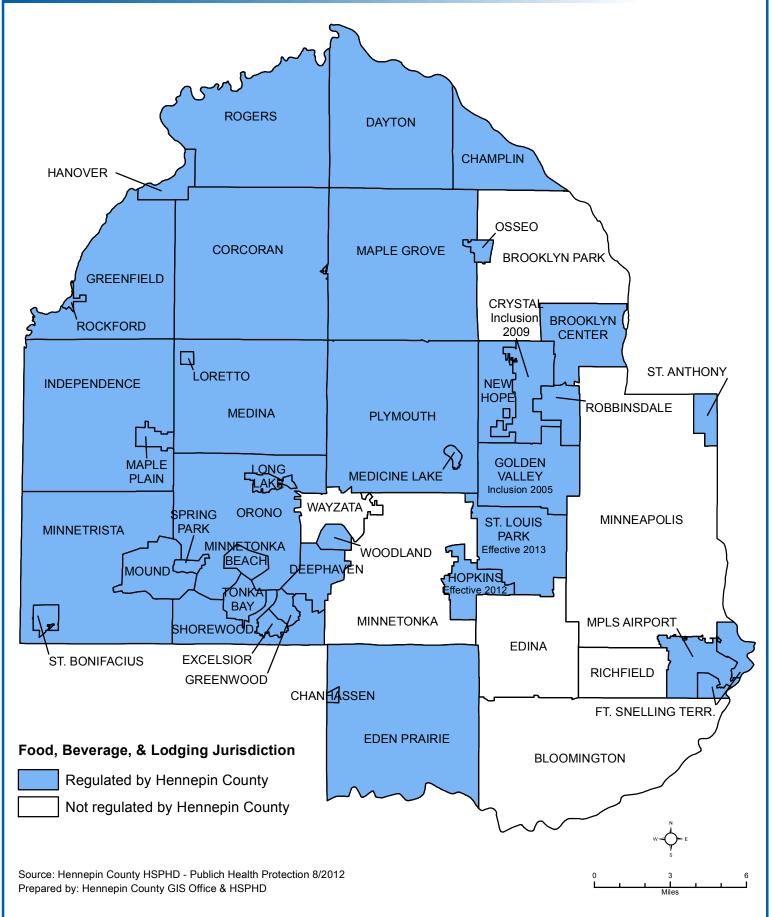

| Brooklyn Center             | Greenfield    | Medina           | Robbinsdale          |
|-----------------------------|---------------|------------------|----------------------|
| Champlin                    | Hanover       | Metro Airport    | Rockford (Part Only) |
| Chanhassen ( <b>Eastern</b> | Hassan        | Minnetonka Beach | Rogers               |
| Portion Only)               | Independence  | Minnetrista      | St. Anthony          |
| Corcoran                    | Long Lake     | Mound            | St. Bonifacius       |
| Dayton                      | Loretto       | New Hope         | Shorewood            |
| Deephaven                   | Maple Grove   | Orono            | Spring Park          |
| Eden Prairie                | Maple Plain   | Osseo            | Tonka Bay            |
| Excelsior                   | Medicine Lake | Plymouth         | Woodland             |

## Food, Beverage, & Lodging Jurisdiction

**Regulated by Hennepin County Environmental Health** 